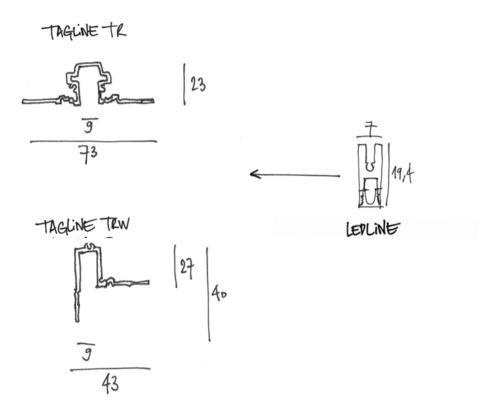

Excellent to form clean light accents or emphasize the borders of a room. Also available with a small trim, as surface mounted or as pendant solution.

The trimless finish on the Tagline TR profile creates a black aperture in the wall or ceiling of only 9mm of width and can be equipped with a combination of the linear Tagline LEDline for diffuse general lighting and the minimalistic Microspy 27 modules for accent lighting. Utterly functional yet highly discrete.

TGL-TRW - PROFILE + TGL-LEDLINE - PROFILE

Tagline Trimless is a single luminaire ideal for guidance light, as it generates a streak of light of only 7 mm of width. The particular design of the mounting kit allows the Tagline Trimless to be installed in 2 different ways, either completely built in into the wall or either 8mm protruding out of the wall. Combining multiple luminaires in the 2 different positions results in a playful set-up in the room.