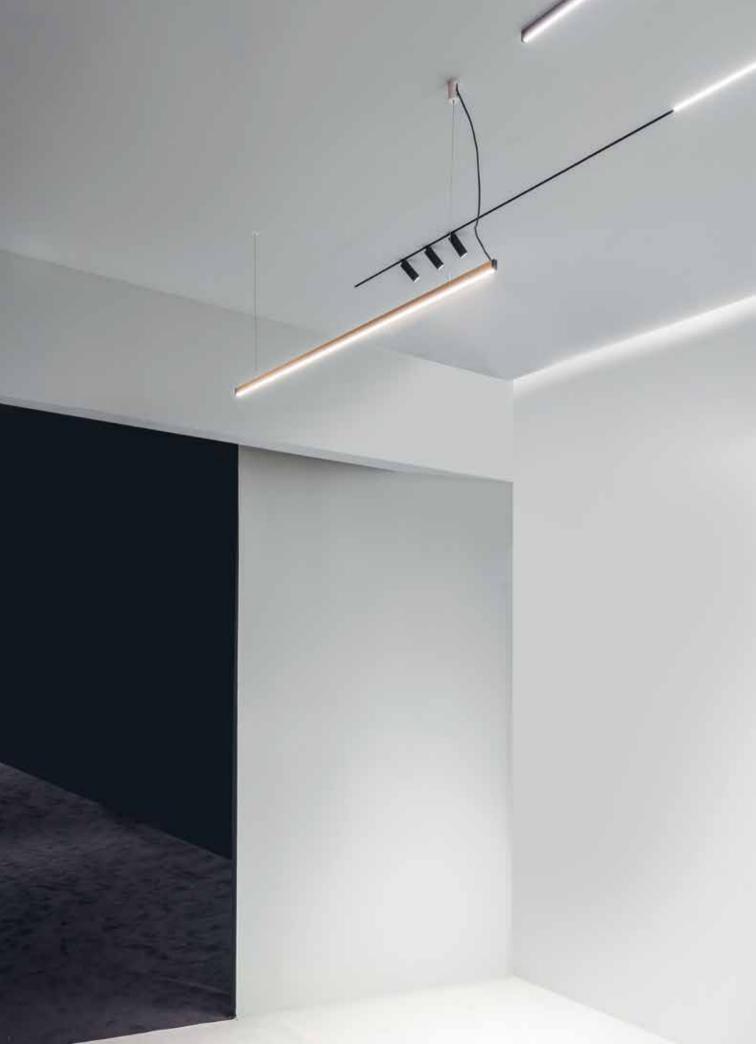

TGL-TRW - PROFILE + TGL-LEDLINE - PROFILE

Tagline Trimless is a single luminaire ideal for guidance light, as it generates a streak of light of only 7 mm of width. The particular design of the mounting kit allows the Tagline Trimless to be installed in 2 different ways, either completely built in into the wall or either 8mm protruding out of the wall. Combining multiple luminaires in the 2 different positions results in a playful set-up in the room.

Tagline On completes the range by offering the slender line of light also as a surface mounted or pendant lighting solution. Available in black, white or gold coloured for a luxurious finishing touch.