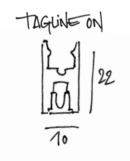

Tagline On completes the range by offering the slender line of light also as a surface mounted or pendant lighting solution. Available in black, white or gold coloured for a luxurious finishing touch.