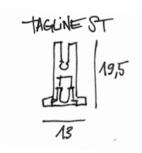

TAGLINE ST

Despite its minimalistic measurements, the Tagline ST profile allows for an easy recessed installation thanks to its flanges on both sides. The white colour finish makes the luminaire disappear into the ceiling, while a black finish creates a detailed contrast.