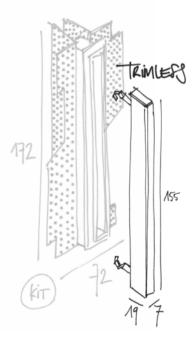

www.deltalight.com/tagline

Through recent years, Delta Light® continued the process of miniaturization within its profile range, with 21mm of width for Femtoline TR and only 16mm for Splitline 16, without losing sight of functionality. With Tagline, we take it another step further, as the minimalistic design of the Tagline profiles ends up in a stroke of light with a width of only 7mm when applied in the trimless versions.

Excellent to form clean light accents or emphasize the borders of a room. Also available with a small trim, as surface mounted or as pendant solution.

The trimless finish on the Tagline TR profile creates a black aperture in the wall or ceiling of only 9mm of width and can be equipped with a combination of the linear Tagline LEDline for diffuse general lighting and the minimalistic Microspy 27 modules for accent lighting. Utterly functional yet highly discrete.