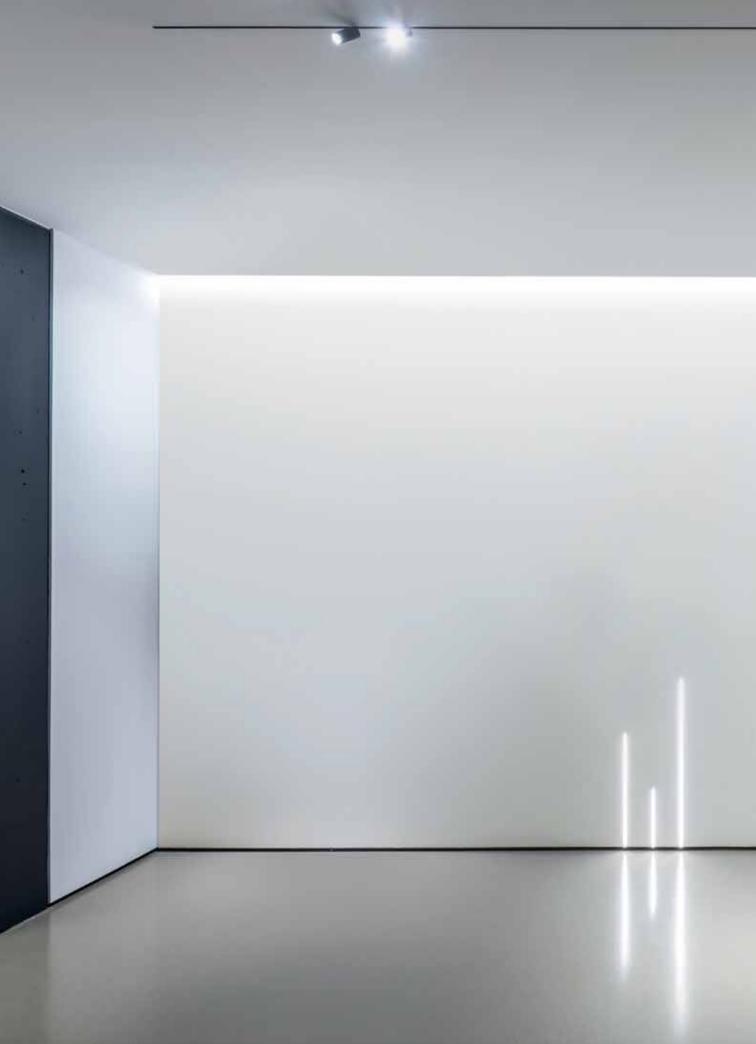

Excellent to form clean light accents or emphasize the borders of a room. Also available with a small trim, as surface mounted or as pendant solution.

The trimless finish on the Tagline TR profile creates a black aperture in the wall or ceiling of only 9mm of width and can be equipped with a combination of the linear Tagline LEDline for diffuse general lighting and the minimalistic Microspy 27 modules for accent lighting. Utterly functional yet highly discrete.

TGL-TRW - PROFILE + TGL-LEDLINE - PROFILE

Tagline Trimless is a single luminaire ideal for guidance light, as it generates a streak of light of only 7 mm of width. The particular design of the mounting kit allows the Tagline Trimless to be installed in 2 different ways, either completely built in into the wall or either 8mm protruding out of the wall. Combining multiple luminaires in the 2 different positions results in a playful set-up in the room.