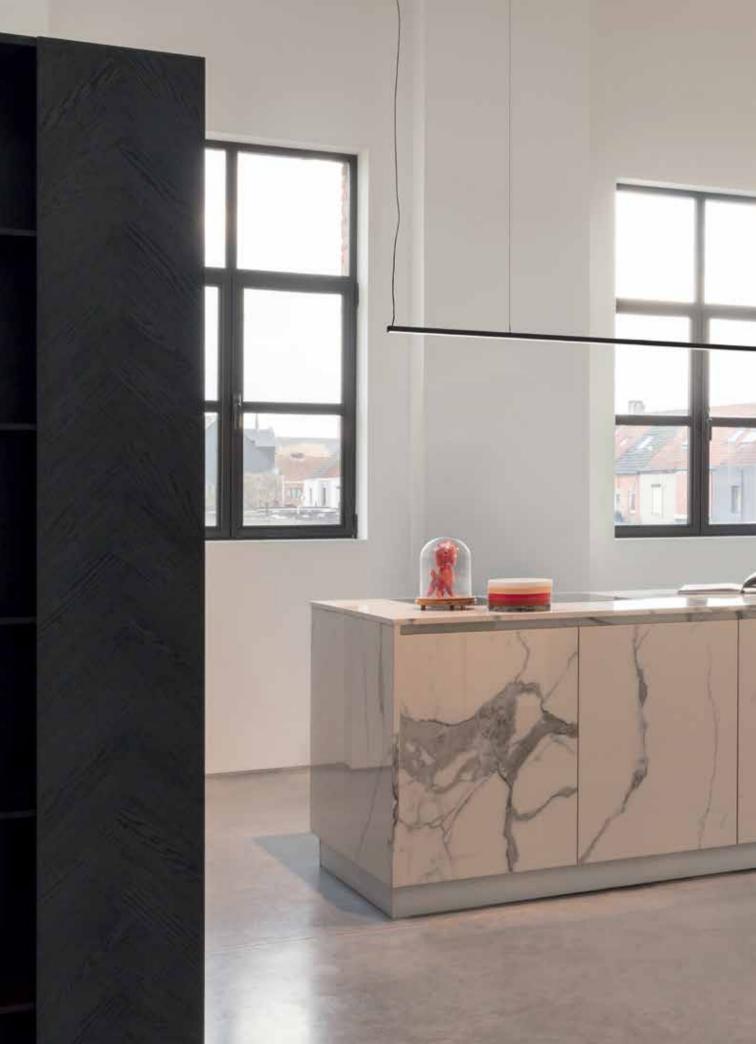

Highlighted Minimalism

Light that cuts through space as all you see are slender lines of light. These ultra-minimalistic profiles allow you to draw with light, a creative tool to accentuate architectural detail and characterize beauty.

www.deltalight.com/tagline

Through recent years, Delta Light® continued the process of miniaturization within its profile range, with 21mm of width for Femtoline TR and only 16mm for Splitline 16, without losing sight of functionality. With Tagline, we take it another step further, as the minimalistic design of the Tagline profiles ends up in a stroke of light with a width of only 7mm when applied in the trimless versions.

Excellent to form clean light accents or emphasize the borders of a room. Also available with a small trim, as surface mounted or as pendant solution.

The trimless finish on the Tagline TR profile creates a black aperture in the wall or ceiling of only 9mm of width and can be equipped with a combination of the linear Tagline LEDline for diffuse general lighting and the minimalistic Microspy 27 modules for accent lighting. Utterly functional yet highly discrete.