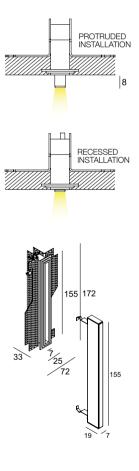

TGL-TRW - PROFILE + TGL-LEDLINE - PROFILE

Tagline Trimless is a single luminaire ideal for guidance light, as it generates a streak of light of only 7 mm of width. The particular design of the mounting kit allows the Tagline Trimless to be installed in 2 different ways, either completely built in into the wall or either 8mm protruding out of the wall. Combining multiple luminaires in the 2 different positions results in a playful set-up in the room.

TAGLINE ST

Despite its minimalistic measurements, the Tagline ST profile allows for an easy recessed installation thanks to its flanges on both sides. The white colour finish makes the luminaire disappear into the ceiling, while a black finish creates a detailed contrast.