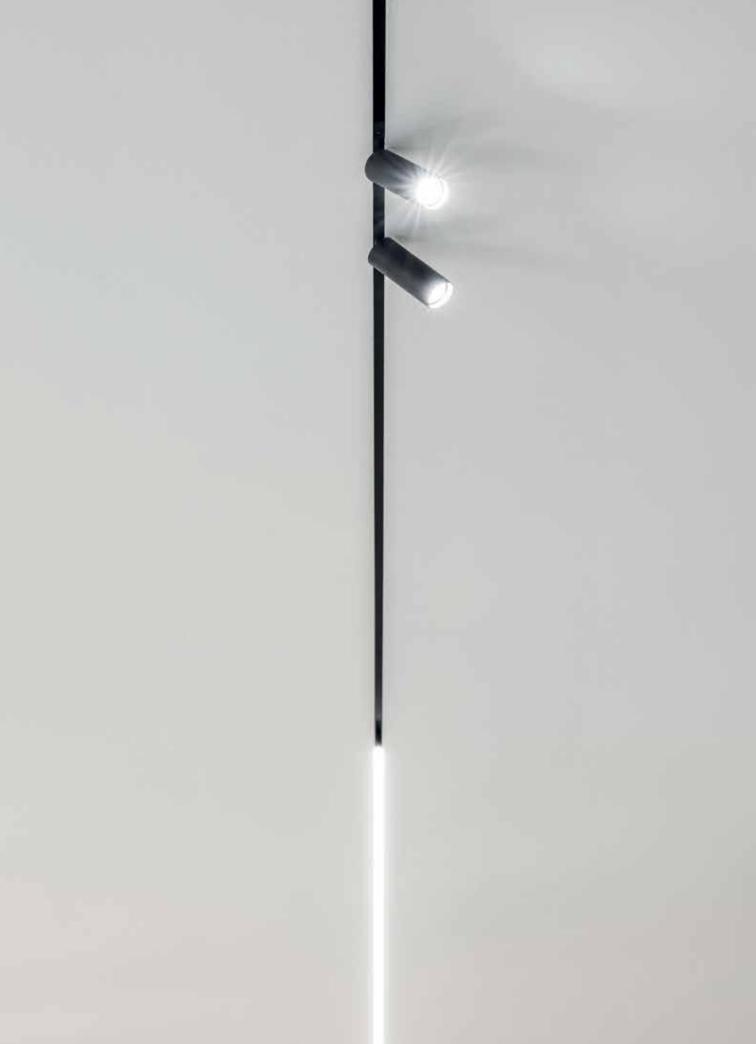

Excellent to form clean light accents or emphasize the borders of a room. Also available with a small trim, as surface mounted or as pendant solution.

The trimless finish on the Tagline TR profile creates a black aperture in the wall or ceiling of only 9mm of width and can be equipped with a combination of the linear Tagline LEDline for diffuse general lighting and the minimalistic Microspy 27 modules for accent lighting. Utterly functional yet highly discrete.

TGL-TRW - PROFILE + TGL-LEDLINE - PROFILE

Tagline Trimless is a single luminaire ideal for guidance light, as it generates a streak of light of only 7 mm of width. The particular design of the mounting kit allows the Tagline Trimless to be installed in 2 different ways, either completely built in into the wall or either 8mm protruding out of the wall. Combining multiple luminaires in the 2 different positions results in a playful set-up in the room.