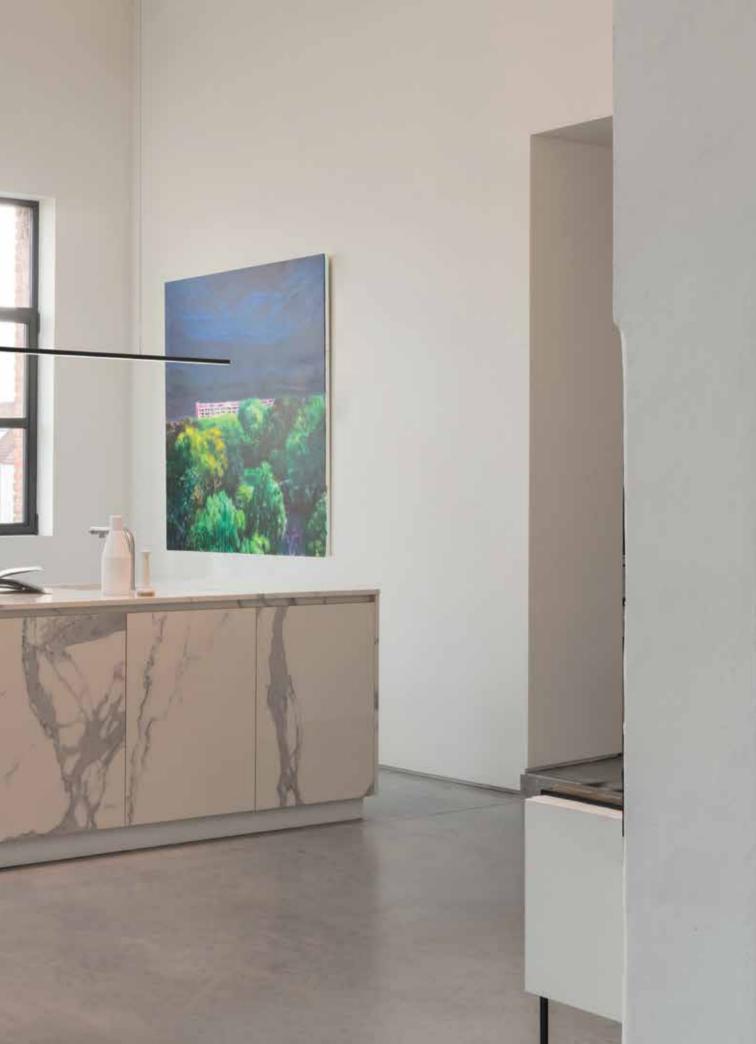

Excellent to form clean light accents or emphasize the borders of a room. Also available with a small trim, as surface mounted or as pendant solution.

The trimless finish on the Tagline TR profile creates a black aperture in the wall or ceiling of only 9mm of width and can be equipped with a combination of the linear Tagline LEDline for diffuse general lighting and the minimalistic Microspy 27 modules for accent lighting. Utterly functional yet highly discrete.

Tagline On completes the range by offering the slender line of light also as a surface mounted or pendant lighting solution. Available in black, white or gold coloured for a luxurious finishing touch.