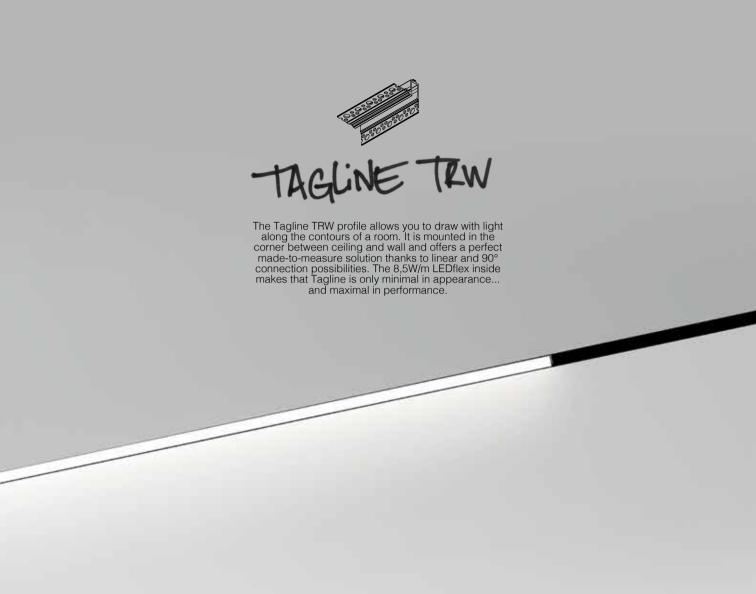

Highlighted Minimalism

Light that cuts through space as all you see are slender lines of light. These ultra-minimalistic profiles allow you to draw with light, a creative tool to accentuate architectural detail and characterize beauty.

www.deltalight.com/tagline

Through recent years, Delta Light® continued the process of miniaturization within its profile range, with 21mm of width for Femtoline TR and only 16mm for Splitline 16, without losing sight of functionality. With Tagline, we take it another step further, as the minimalistic design of the Tagline profiles ends up in a stroke of light with a width of only 7mm when applied in the trimless versions.

Excellent to form clean light accents or emphasize the borders of a room. Also available with a small trim, as surface mounted or as pendant solution.

The trimless finish on the Tagline TR profile creates a black aperture in the wall or ceiling of only 9mm of width and can be equipped with a combination of the linear Tagline LEDline for diffuse general lighting and the minimalistic Microspy 27 modules for accent lighting. Utterly functional yet highly discrete.