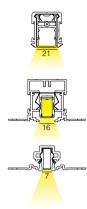

www.deltalight.com/tagline

Through recent years, Delta Light® continued the process of miniaturization within its profile range, with 21mm of width for Femtoline TR and only 16mm for Splitline 16, without losing sight of functionality. With Tagline, we take it another step further, as the minimalistic design of the Tagline profiles ends up in a stroke of light with a width of only 7mm when applied in the trimless versions.