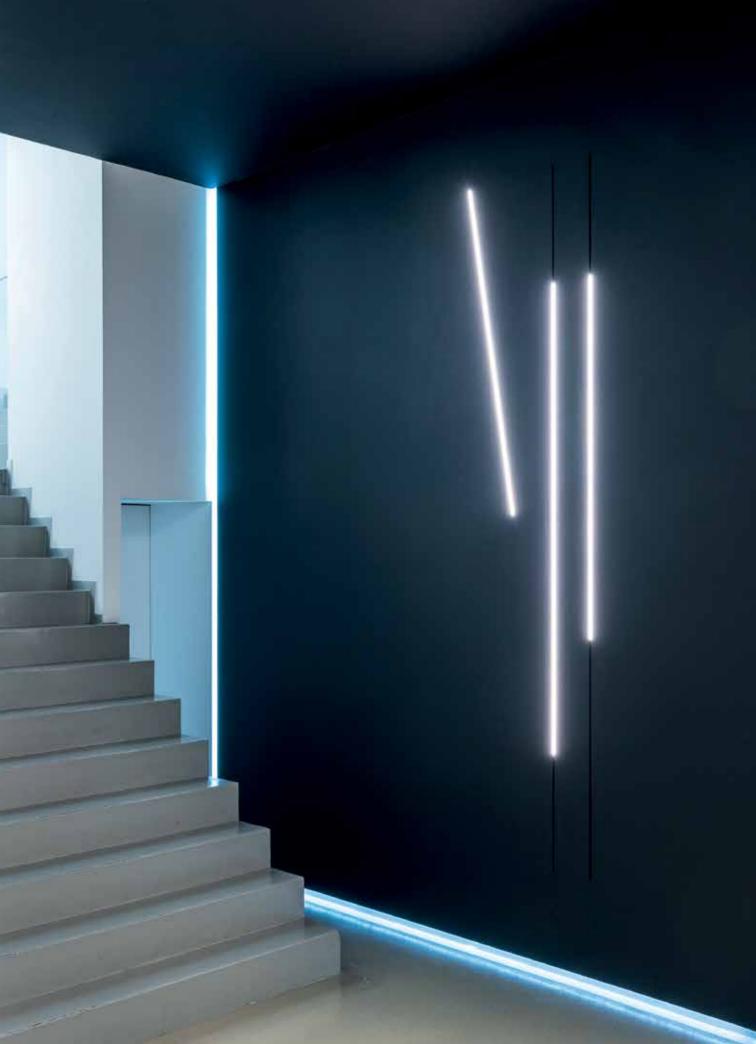

Highlighted Minimalism

Light that cuts through space as all you see are slender lines of light. These ultra-minimalistic profiles allow you to draw with light, a creative tool to accentuate architectural detail and characterize beauty.

www.deltalight.com/tagline

Through recent years, Delta Light® continued the process of miniaturization within its profile range, with 21mm of width for Femtoline TR and only 16mm for Splitline 16, without losing sight of functionality. With Tagline, we take it another step further, as the minimalistic design of the Tagline profiles ends up in a stroke of light with a width of only 7mm when applied in the trimless versions.

TGL-TRW - PROFILE + TGL-LEDLINE - PROFILE

Tagline Trimless is a single luminaire ideal for guidance light, as it generates a streak of light of only 7 mm of width. The particular design of the mounting kit allows the Tagline Trimless to be installed in 2 different ways, either completely built in into the wall or either 8mm protruding out of the wall. Combining multiple luminaires in the 2 different positions results in a playful set-up in the room.