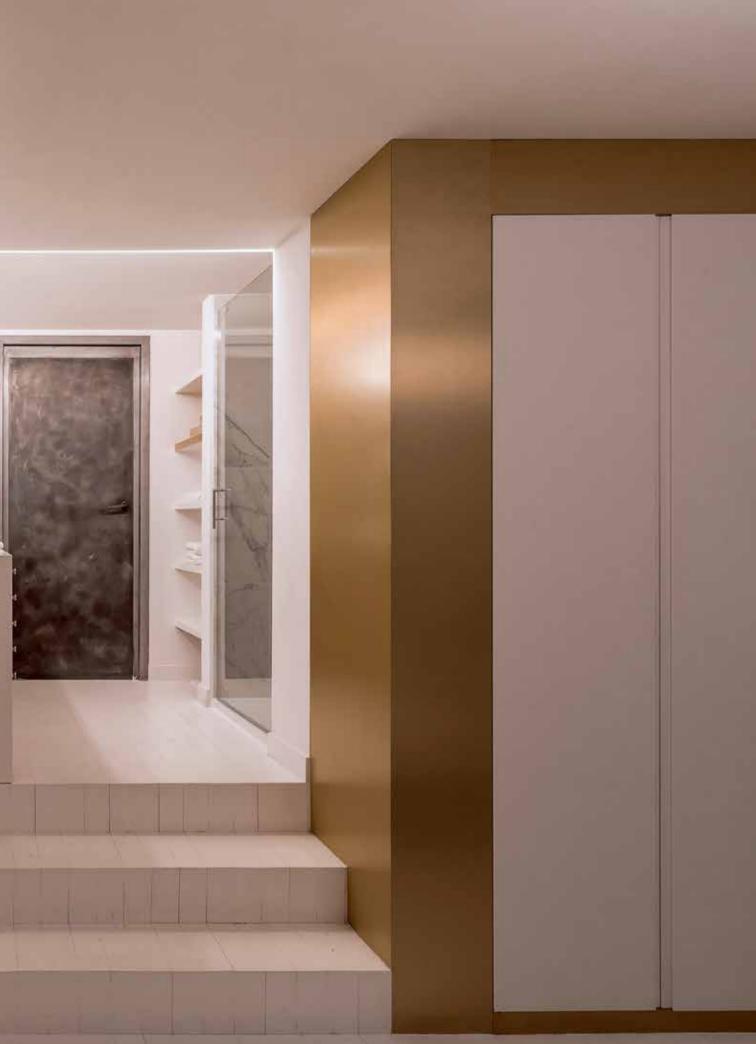

Excellent to form clean light accents or emphasize the borders of a room. Also available with a small trim, as surface mounted or as pendant solution.

The trimless finish on the Tagline TR profile creates a black aperture in the wall or ceiling of only 9mm of width and can be equipped with a combination of the linear Tagline LEDline for diffuse general lighting and the minimalistic Microspy 27 modules for accent lighting. Utterly functional yet highly discrete.

TGL-TRW - PROFILE + TGL-LEDLINE - PROFILE

Tagline Trimless is a single luminaire ideal for guidance light, as it generates a streak of light of only 7 mm of width. The particular design of the mounting kit allows the Tagline Trimless to be installed in 2 different ways, either completely built in into the wall or either 8mm protruding out of the wall. Combining multiple luminaires in the 2 different positions results in a playful set-up in the room.