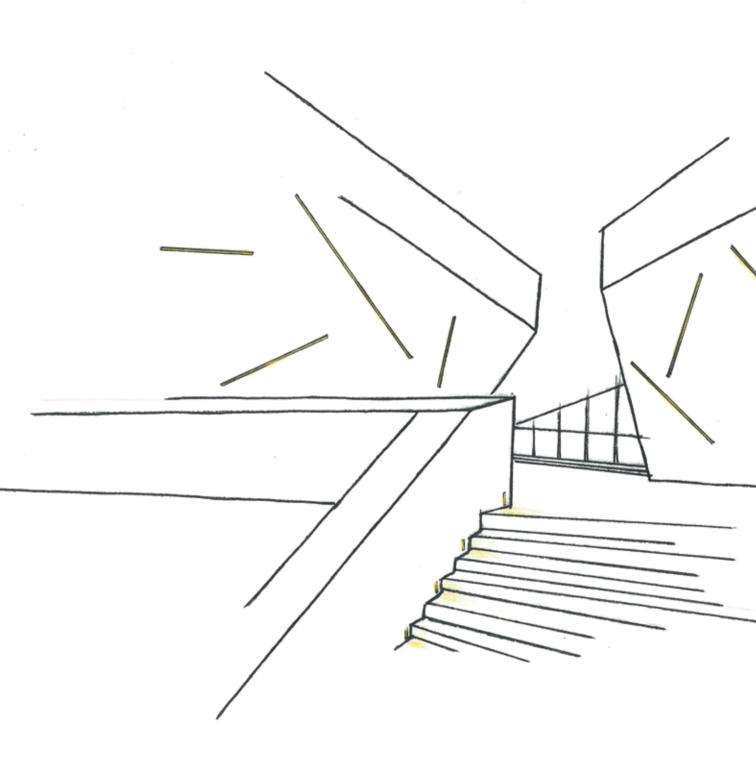

Highlighted Minimalism

Light that cuts through space as all you see are slender lines of light. These ultra-minimalistic profiles allow you to draw with light, a creative tool to accentuate architectural detail and characterize beauty.

Excellent to form clean light accents or emphasize the borders of a room. Also available with a small trim, as surface mounted or as pendant solution.

The trimless finish on the Tagline TR profile creates a black aperture in the wall or ceiling of only 9mm of width and can be equipped with a combination of the linear Tagline LEDline for diffuse general lighting and the minimalistic Microspy 27 modules for accent lighting. Utterly functional yet highly discrete.

TGL-TRW - PROFILE + TGL-LEDLINE - PROFILE

Tagline Trimless is a single luminaire ideal for guidance light, as it generates a streak of light of only 7 mm of width. The particular design of the mounting kit allows the Tagline Trimless to be installed in 2 different ways, either completely built in into the wall or either 8mm protruding out of the wall. Combining multiple luminaires in the 2 different positions results in a playful set-up in the room.