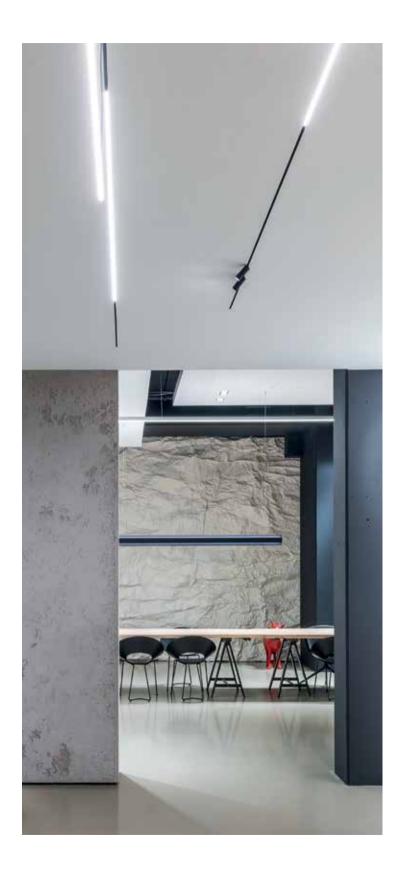

TGL-TRW - PROFILE + TGL-LEDLINE - PROFILE

Tagline Trimless is a single luminaire ideal for guidance light, as it generates a streak of light of only 7 mm of width. The particular design of the mounting kit allows the Tagline Trimless to be installed in 2 different ways, either completely built in into the wall or either 8mm protruding out of the wall. Combining multiple luminaires in the 2 different positions results in a playful set-up in the room.

Tagline On completes the range by offering the slender line of light also as a surface mounted or pendant lighting solution. Available in black, white or gold coloured for a luxurious finishing touch.