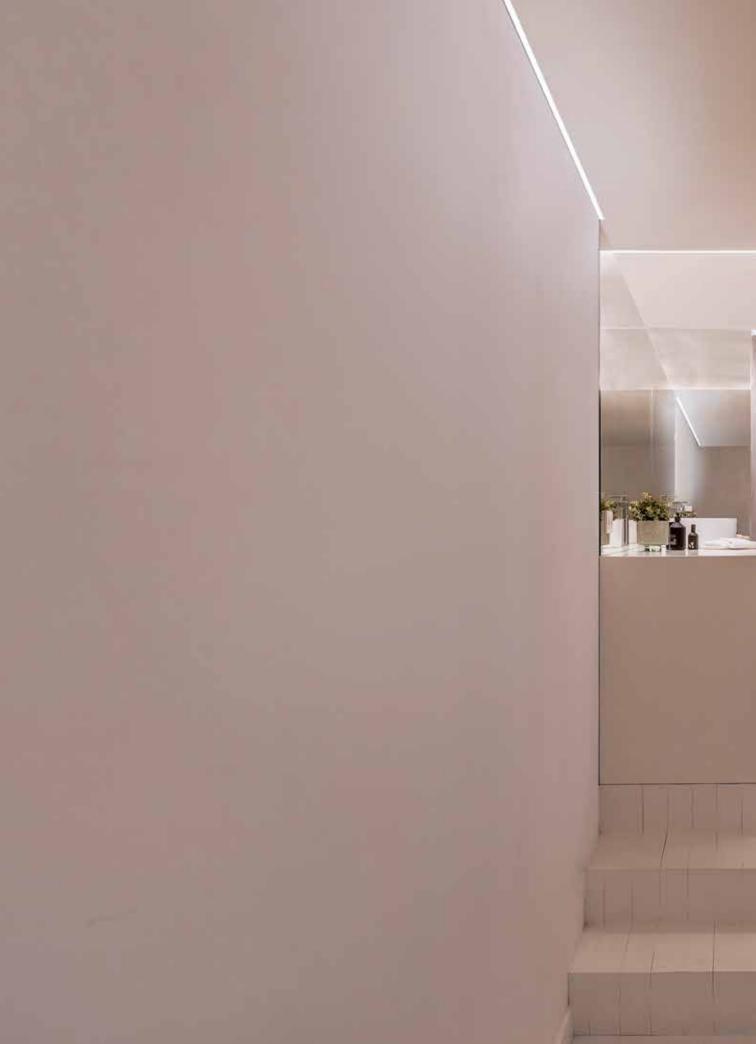

Excellent to form clean light accents or emphasize the borders of a room. Also available with a small trim, as surface mounted or as pendant solution.

The trimless finish on the Tagline TR profile creates a black aperture in the wall or ceiling of only 9mm of width and can be equipped with a combination of the linear Tagline LEDline for diffuse general lighting and the minimalistic Microspy 27 modules for accent lighting. Utterly functional yet highly discrete.

TGL-TRW - PROFILE + TGL-LEDLINE - PROFILE

Tagline Trimless is a single luminaire ideal for guidance light, as it generates a streak of light of only 7 mm of width. The particular design of the mounting kit allows the Tagline Trimless to be installed in 2 different ways, either completely built in into the wall or either 8mm protruding out of the wall. Combining multiple luminaires in the 2 different positions results in a playful set-up in the room.