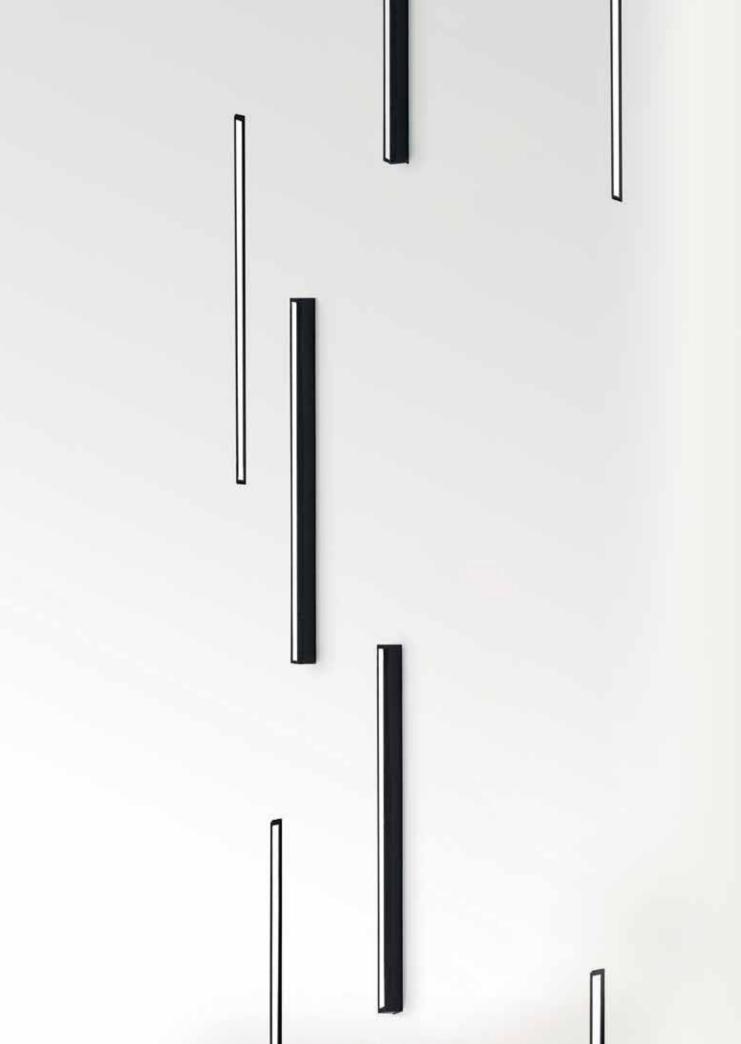

Highlighted Minimalism

Light that cuts through space as all you see are slender lines of light. These ultra-minimalistic profiles allow you to draw with light, a creative tool to accentuate architectural detail and characterize beauty.

www.deltalight.com/tagline

Through recent years, Delta Light® continued the process of miniaturization within its profile range, with 21mm of width for Femtoline TR and only 16mm for Splitline 16, without losing sight of functionality. With Tagline, we take it another step further, as the minimalistic design of the Tagline profiles ends up in a stroke of light with a width of only 7mm when applied in the trimless versions.

Excellent to form clean light accents or emphasize the borders of a room. Also available with a small trim, as surface mounted or as pendant solution.

The trimless finish on the Tagline TR profile creates a black aperture in the wall or ceiling of only 9mm of width and can be equipped with a combination of the linear Tagline LEDline for diffuse general lighting and the minimalistic Microspy 27 modules for accent lighting. Utterly functional yet highly discrete.