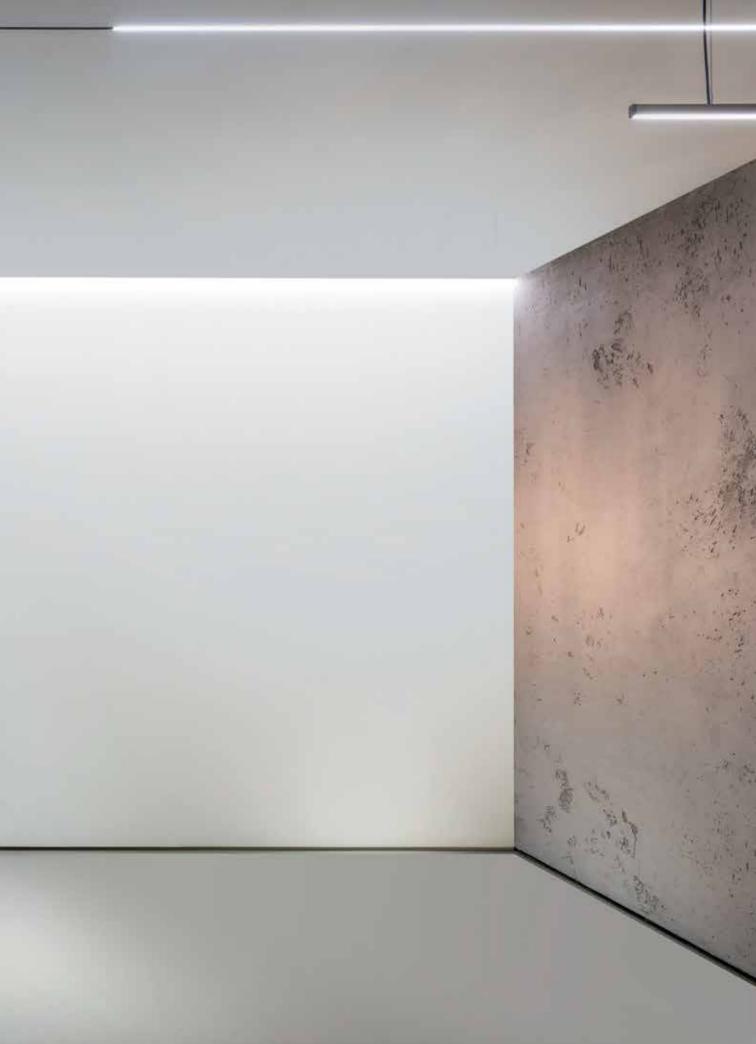

Excellent to form clean light accents or emphasize the borders of a room. Also available with a small trim, as surface mounted or as pendant solution.

The trimless finish on the Tagline TR profile creates a black aperture in the wall or ceiling of only 9mm of width and can be equipped with a combination of the linear Tagline LEDline for diffuse general lighting and the minimalistic Microspy 27 modules for accent lighting. Utterly functional yet highly discrete.

TGL-TRW - PROFILE + TGL-LEDLINE - PROFILE

Tagline Trimless is a single luminaire ideal for guidance light, as it generates a streak of light of only 7 mm of width. The particular design of the mounting kit allows the Tagline Trimless to be installed in 2 different ways, either completely built in into the wall or either 8mm protruding out of the wall. Combining multiple luminaires in the 2 different positions results in a playful set-up in the room.