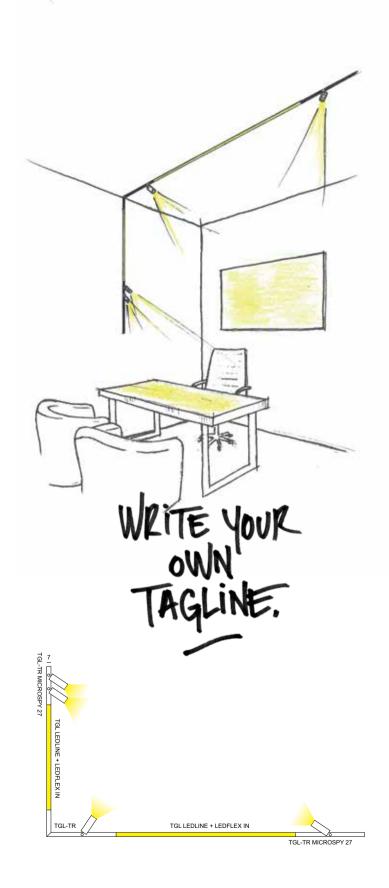

Excellent to form clean light accents or emphasize the borders of a room. Also available with a small trim, as surface mounted or as pendant solution.

The trimless finish on the Tagline TR profile creates a black aperture in the wall or ceiling of only 9mm of width and can be equipped with a combination of the linear Tagline LEDline for diffuse general lighting and the minimalistic Microspy 27 modules for accent lighting. Utterly functional yet highly discrete.

TGL-TRW - PROFILE + TGL-LEDLINE - PROFILE

Tagline Trimless is a single luminaire ideal for guidance light, as it generates a streak of light of only 7 mm of width. The particular design of the mounting kit allows the Tagline Trimless to be installed in 2 different ways, either completely built in into the wall or either 8mm protruding out of the wall. Combining multiple luminaires in the 2 different positions results in a playful set-up in the room.