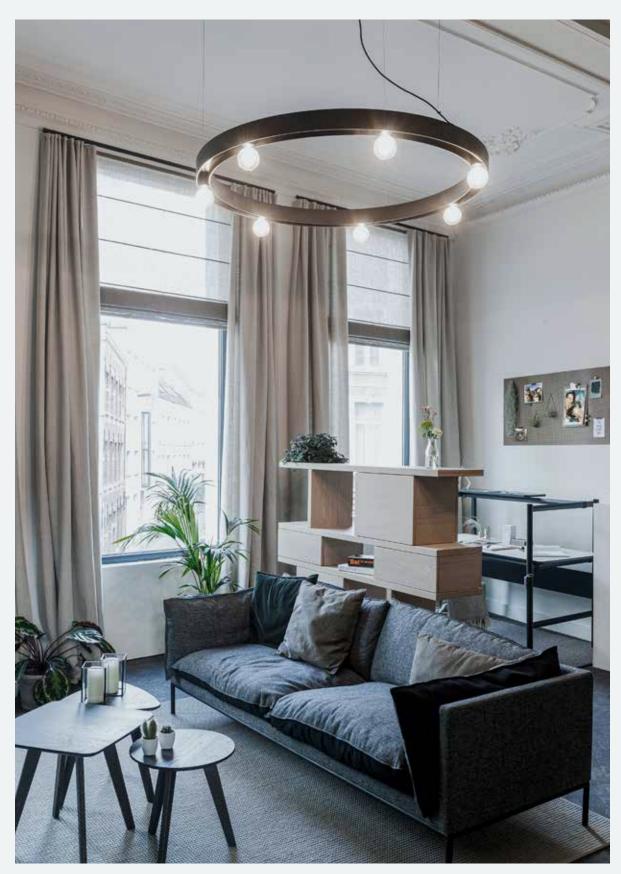

#### www.deltalight.com/super-oh-led

Either suspended from flat ceilings, in a playful composition with different ceiling hights or positioned inside ceiling voids...

Super-Oh! guarantees a subtle and sophisticated appearance.

Slim black rings floating through space.