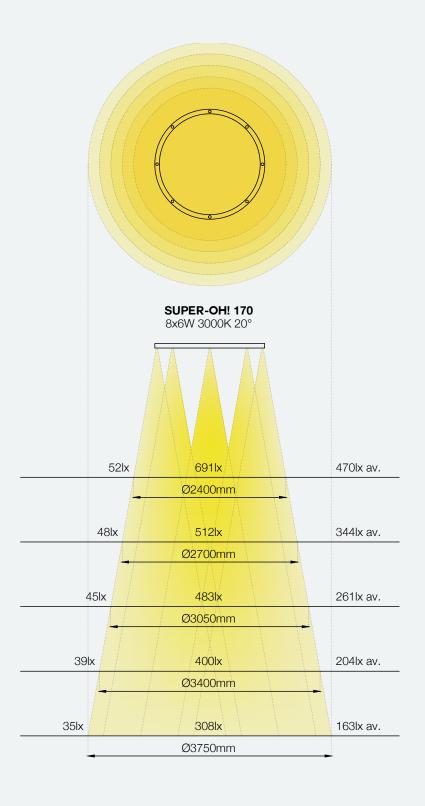

### Simulation Illuminance LEVELS.

The Super-Oh led is equipped with 3, 6 or 8 powerleds, each with a 20° lens. This simulation indicates the spread of light and lumen levels, related to the distance between the Super-oh and the illuminated surface.