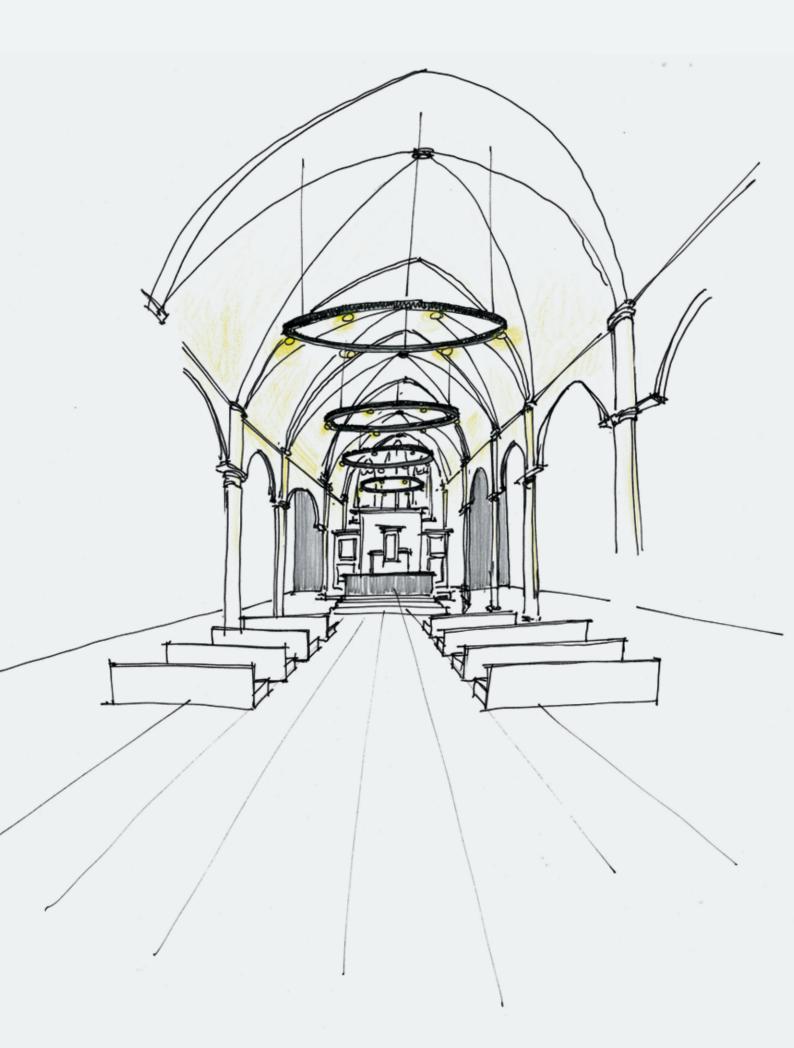

#### www.deltalight.com/super-oh-led

Either suspended from flat ceilings, in a playful composition with different ceiling hights or positioned inside ceiling voids...

Super-Oh! guarantees a subtle and sophisticated appearance.

Combining different Super-Oh! diameters allows you to create eye-catching combinations, using light as an artistic element.