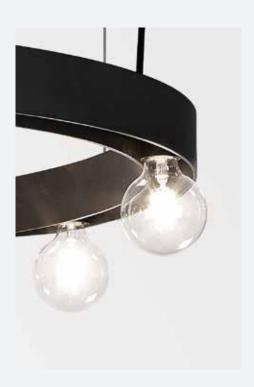

Super of!

In addition to the LED version, the Super-Oh! is also available with 10, 7 or 5 E27-fittings, where the bulbs are clearly visible. A more retro-look version and a playful nod to make-up mirrors for actors and artists.