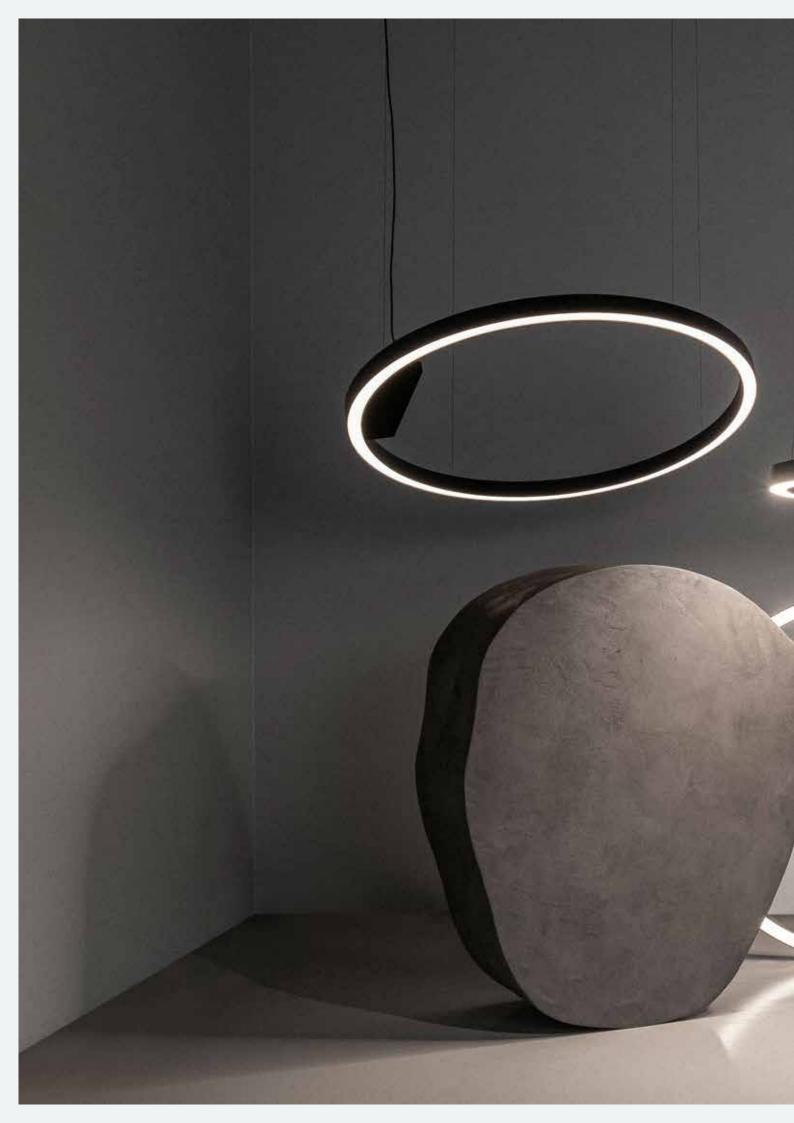

Super-Oh! is an extensive series of slim black rings, available in different applications and sizes: trimless recessed to surface mounted, on a flexible bracket, track or suspended.

The Super-Oh LED modules deliver a strongly delineated circle of light. By adding the optional clip with softening lens, the outer contours of the light are smoothened and the delineations are softened.