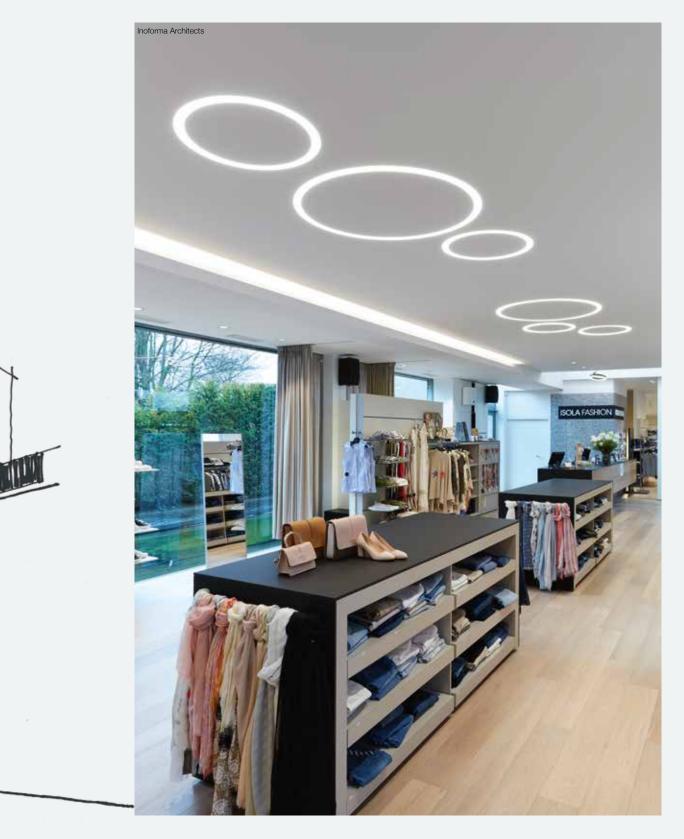

Combining different Super-Oh! diameters allows you to create eye-catching combinations, using light as an artistic element.