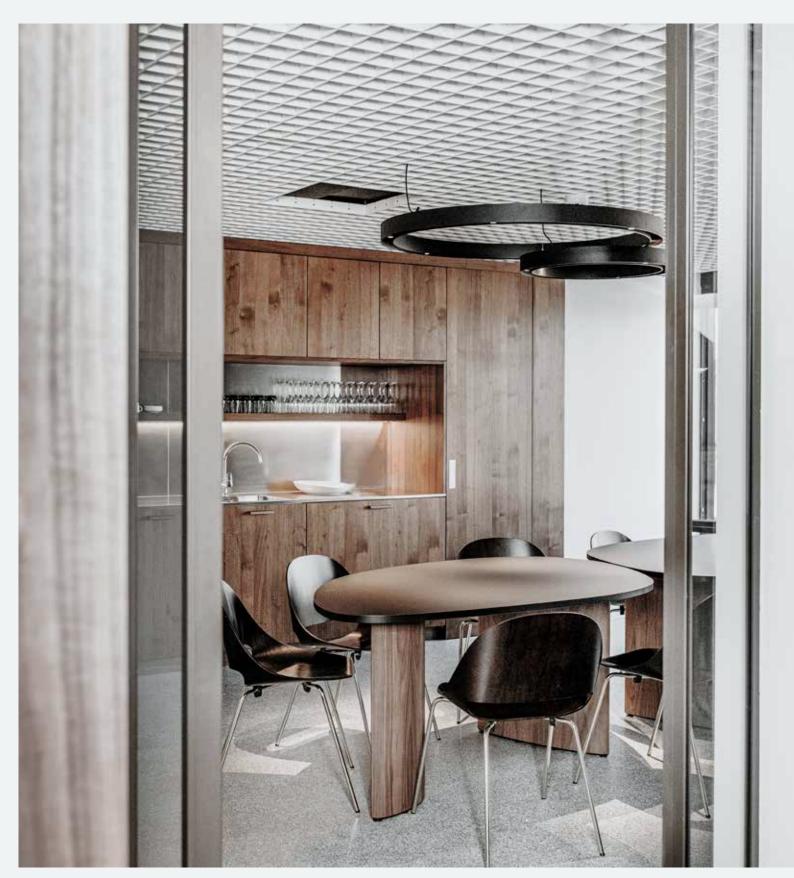

Combining different Super-Oh! diameters allows you to create eye-catching combinations, using light as an artistic element.