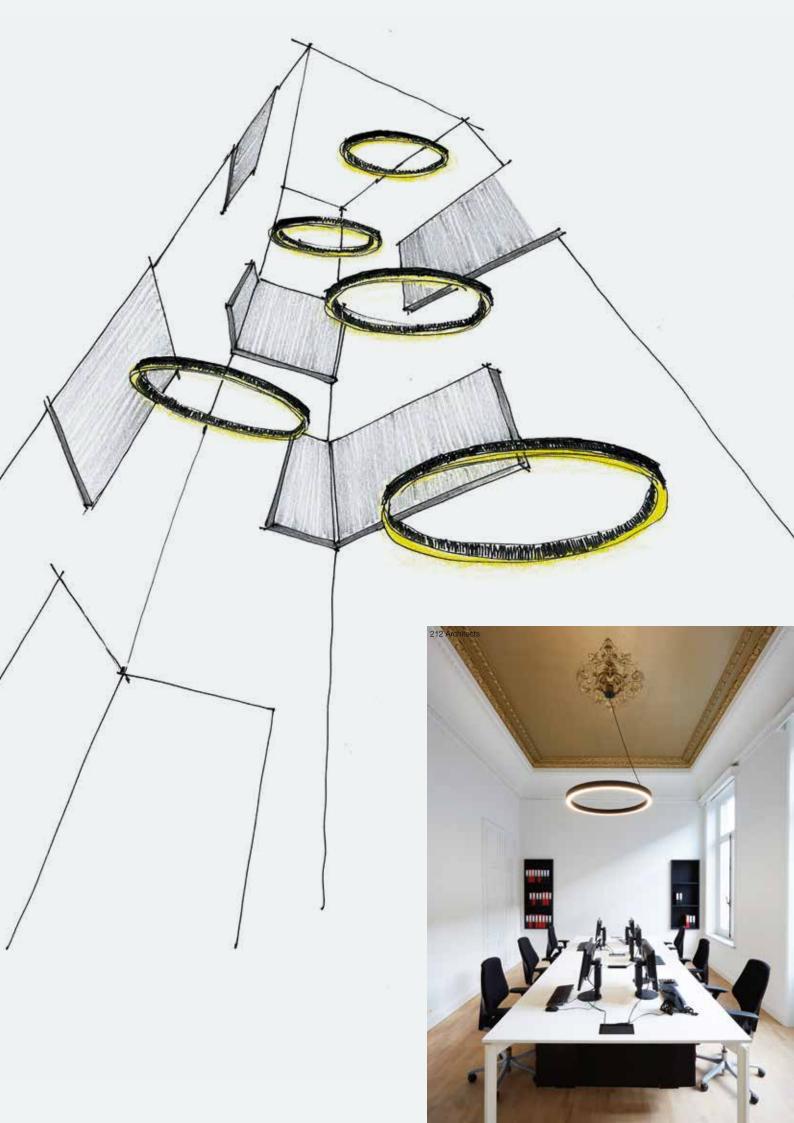

#### www.deltalight.com/super-oh-led

Either suspended from flat ceilings, in a playful composition with different ceiling hights or positioned inside ceiling voids...

Super-Oh! guarantees a subtle and sophisticated appearance.

Slim black rings floating through space.

Combining different Super-Oh! diameters allows you to create eye-catching combinations, using light as an artistic element.