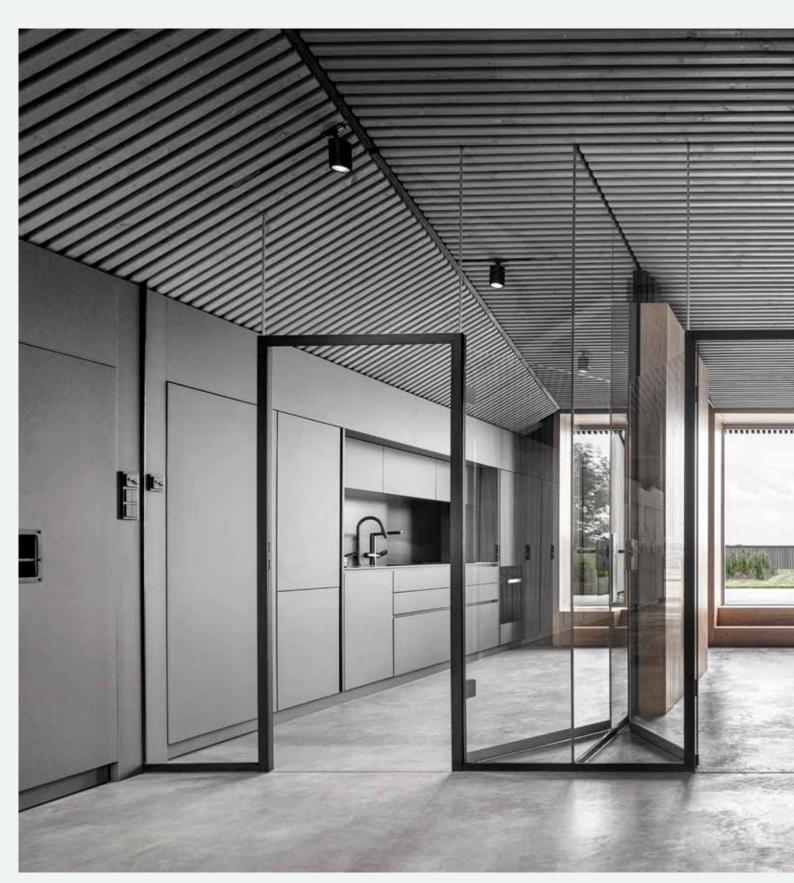

#### www.deltalight.com/super-oh-led

Either suspended from flat ceilings, in a playful composition with different ceiling hights or positioned inside ceiling voids...

Super-Oh! guarantees a subtle and sophisticated appearance.

Slim black rings floating through space.