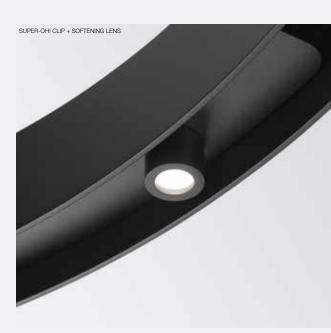

The Super-Oh LED modules deliver a strongly delineated circle of light. By adding the optional clip with softening lens, the outer contours of the light are smoothened and the delineations are softened.