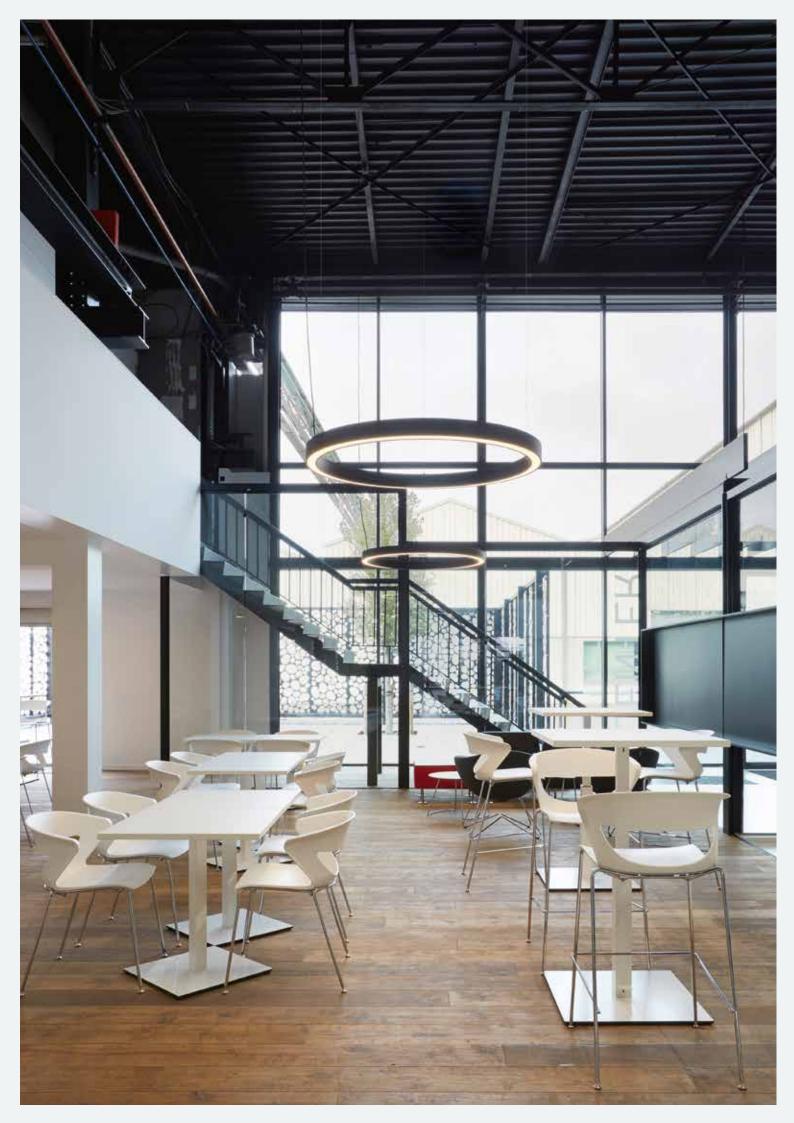

#### www.deltalight.com/super-oh-led

Either suspended from flat ceilings, in a playful composition with different ceiling hights or positioned inside ceiling voids...

Super-Oh! guarantees a subtle and sophisticated appearance.