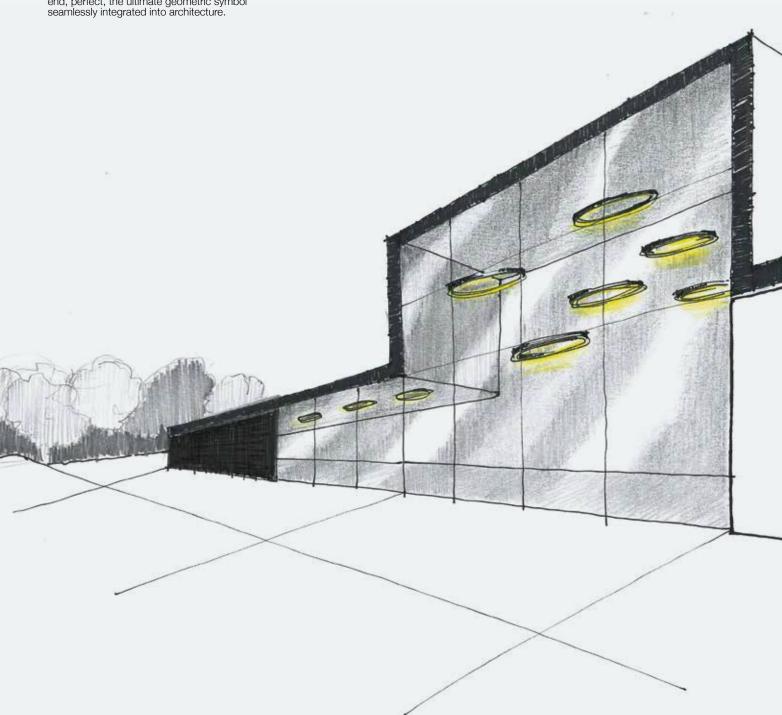

# Super of!

To keep a consistent design code throughout your project you can also integrate a trimless Super-Oh!. The result is a fully recessed, slim halo. A symbol of infinity, without beginning or end, perfect, the ultimate geometric symbol seamlessly integrated into architecture.

This trimless version comes with a center board, made out of  $\mathbf{MDF},$  to facilitate installation.