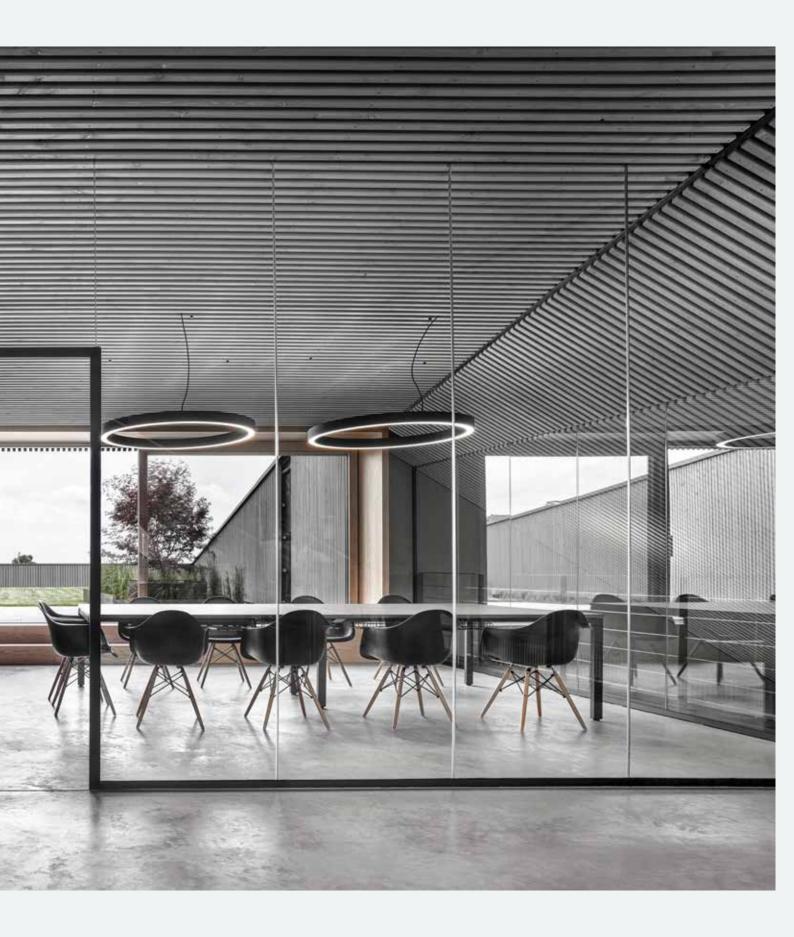

#### www.deltalight.com/super-oh-led

Either suspended from flat ceilings, in a playful composition with different ceiling hights or positioned inside ceiling voids...

Super-Oh! guarantees a subtle and sophisticated appearance.

Slim black rings floating through space.

Combining different Super-Oh! diameters allows you to create eye-catching combinations, using light as an artistic element.