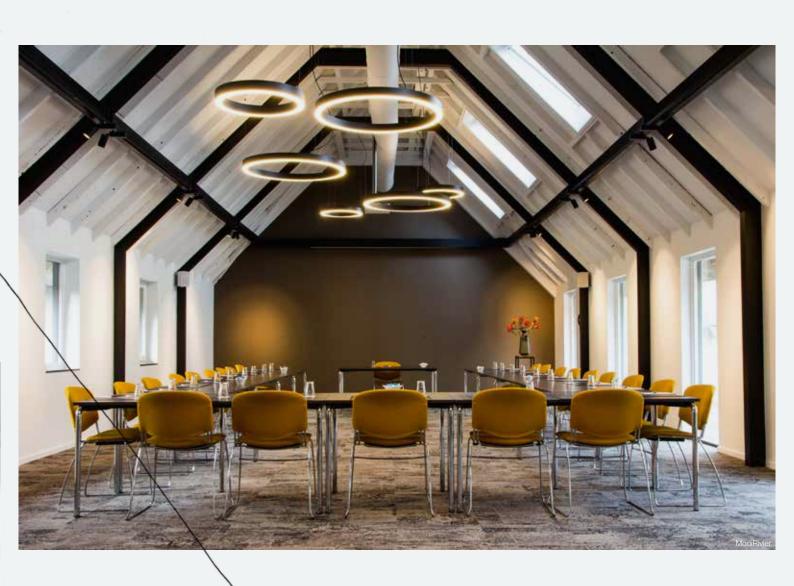

#### www.deltalight.com/super-oh-led

Either suspended from flat ceilings, in a playful composition with different ceiling hights or positioned inside ceiling voids...

Super-Oh! guarantees a subtle and sophisticated appearance.

Combining different Super-Oh! diameters allows you to create eye-catching combinations, using light as an artistic element.