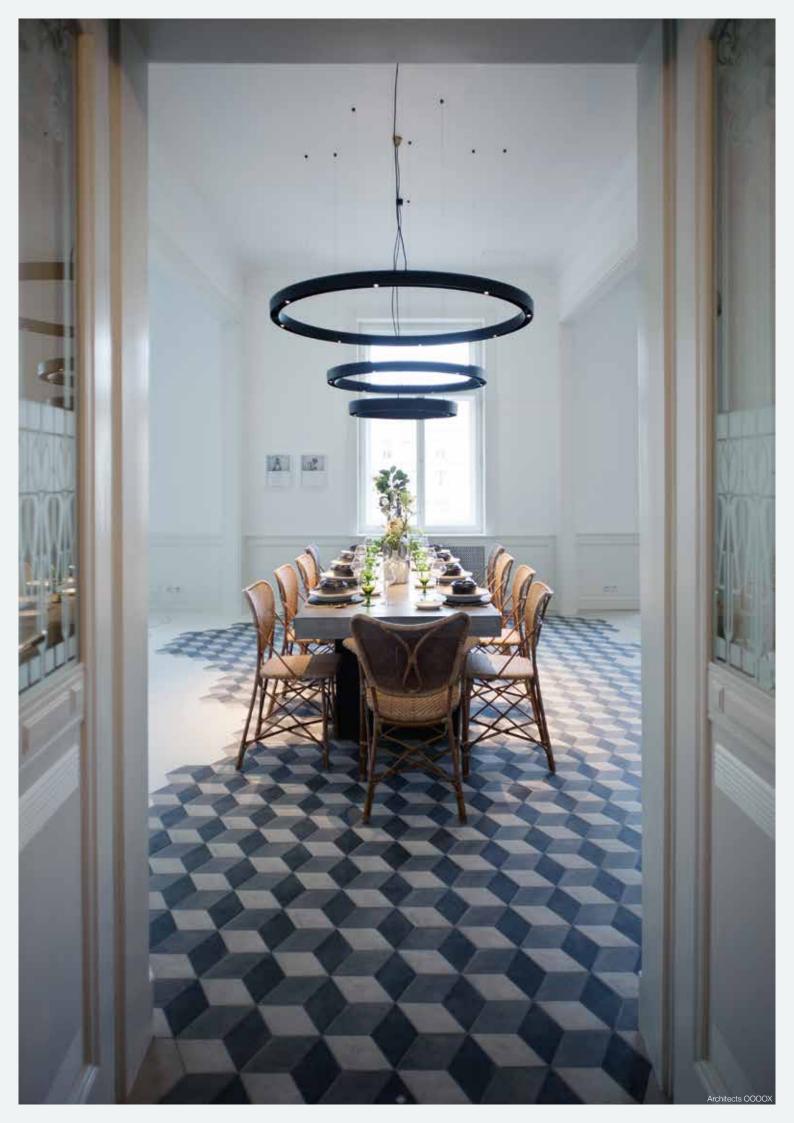

#### www.deltalight.com/super-oh-led

Either suspended from flat ceilings, in a playful composition with different ceiling hights or positioned inside ceiling voids...

Super-Oh! guarantees a subtle and sophisticated appearance.

Slim black rings floating through space.

Combining different Super-Oh! diameters allows you to create eye-catching combinations, using light as an artistic element.