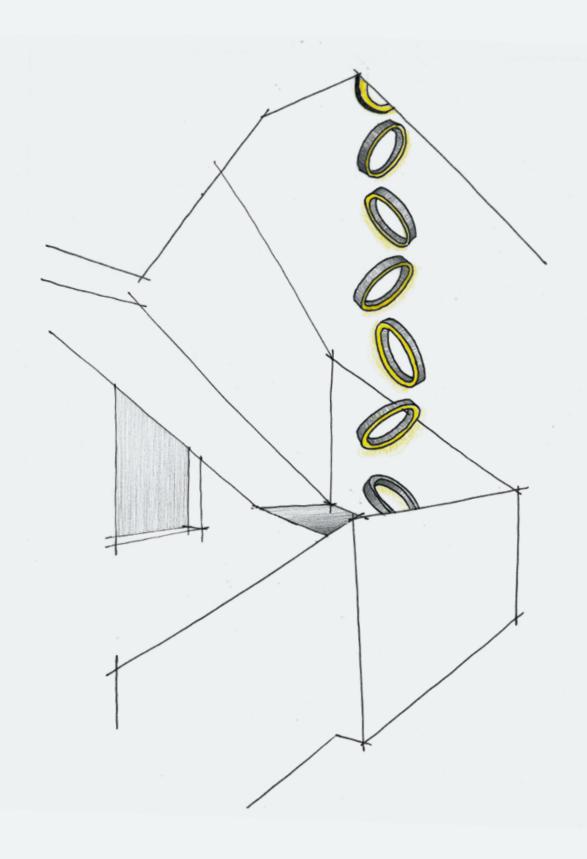

Slim black rings floating through space.

Combining different Super-Oh! diameters allows you to create eye-catching combinations, using light as an artistic element.