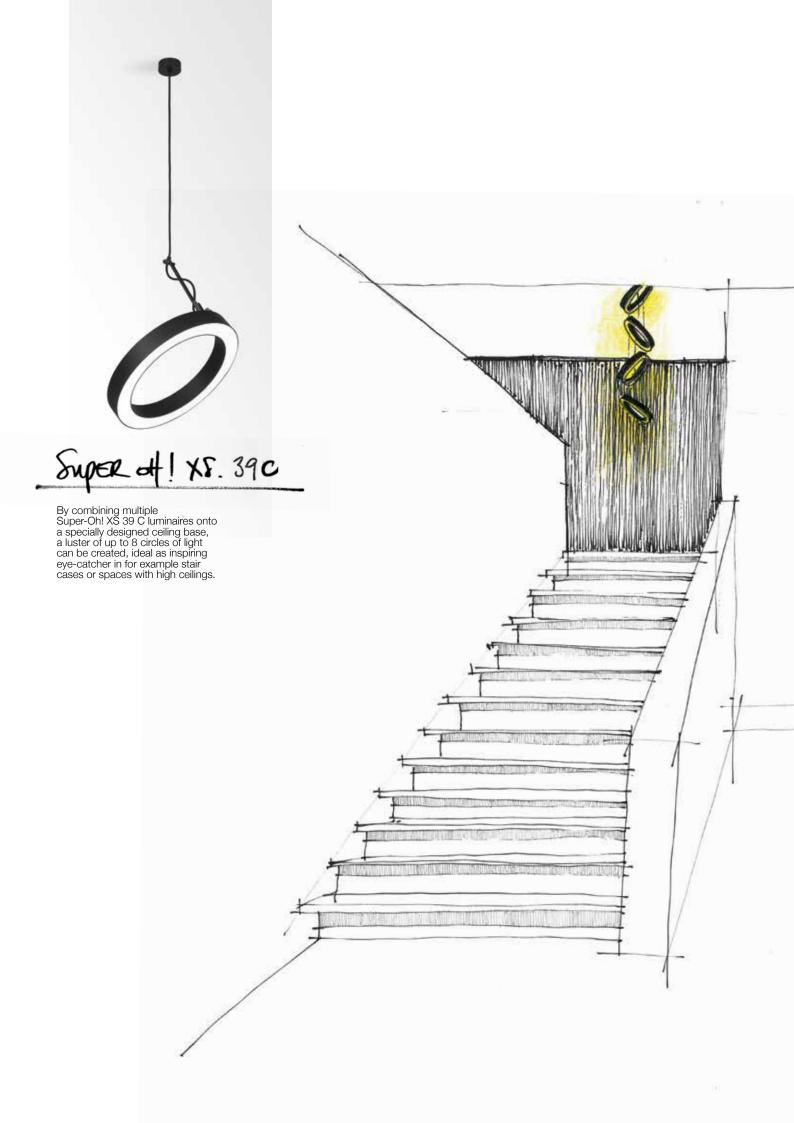

## Super of X8.

With its 25cm or 39cm diameter, the Super-Oh! XS (Extra Small) can be considered to be the "little one" of the family. With only 5cm height, this perfectly curved circle holds a polycarbonate, hiding an intense clustered inner circle of powerleds. This circle of leds is specially designed to guarantee a uniform and perfectly balanced light output, resulting in a very enjoyable diffuse lighting effect.

The Super-Oh! XS is available either for direct mounting, as a suspension or with a pivot, also with a flexible ceiling bracket enabling the user to tilt the disc up to 45°, and rotate 360°.

www.deltalight.com/super-oh-xs www.deltalight.com/super-oh-xs-c www.deltalight.com/super-oh-xs-pivot www.deltalight.com/super-oh-xs-pivot-adm