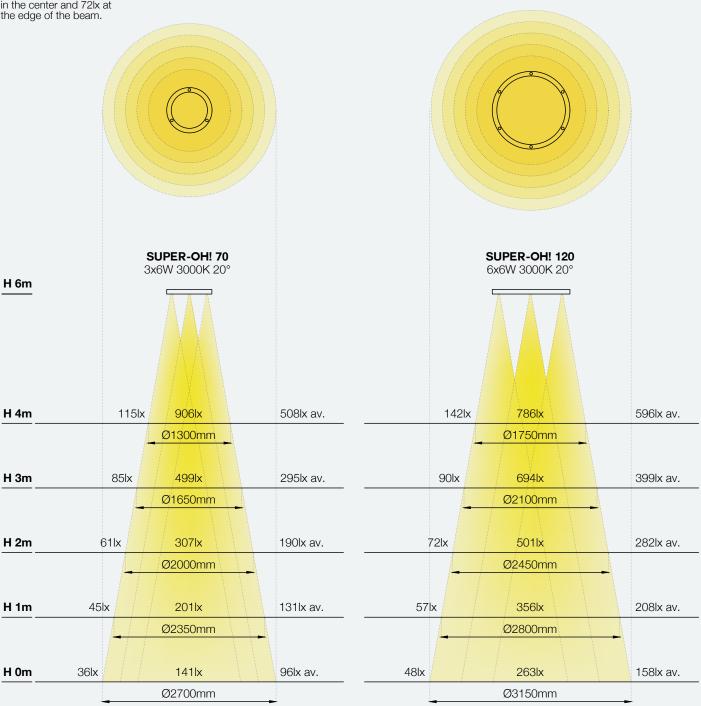

### Simulation Illuminance LEVELS.

The Super-Oh led is equipped with 3, 6 or 8 powerleds, each with a 20° lens. This simulation indicates the spread of light and lumen levels, related to the distance between the Super-oh and the illuminated surface.

e.g.
If the Super-Oh 120 is positioned 4m above the illuminated surface (floor or other), this will result in a light beam with a diameter of 2450mm. This beam will have an average of 282lx, with 501lx in the center and 72lx at the edge of the beam.