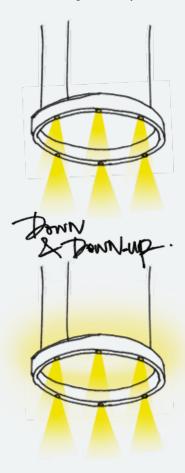

Combining different Super-Oh! diameters allows you to create eye-catching combinations, using light as an artistic element.