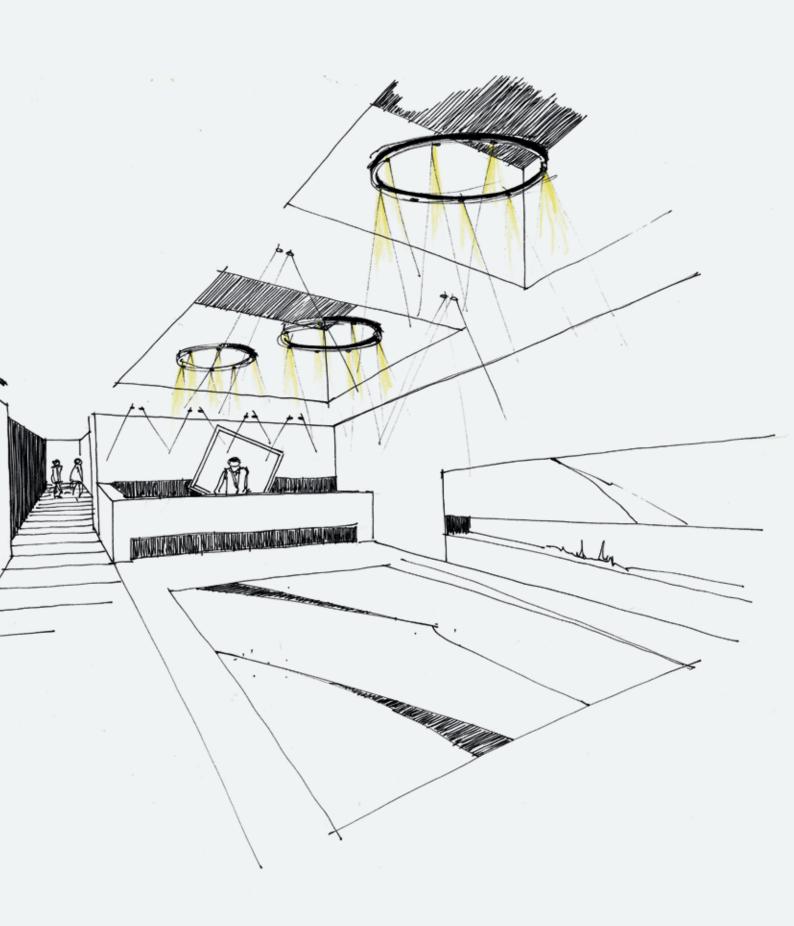

#### www.deltalight.com/super-oh-led

Either suspended from flat ceilings, in a playful composition with different ceiling hights or positioned inside ceiling voids...

Super-Oh! guarantees a subtle and sophisticated appearance.

Slim black rings floating through space.

Combining different Super-Oh! diameters allows you to create eye-catching combinations, using light as an artistic element.