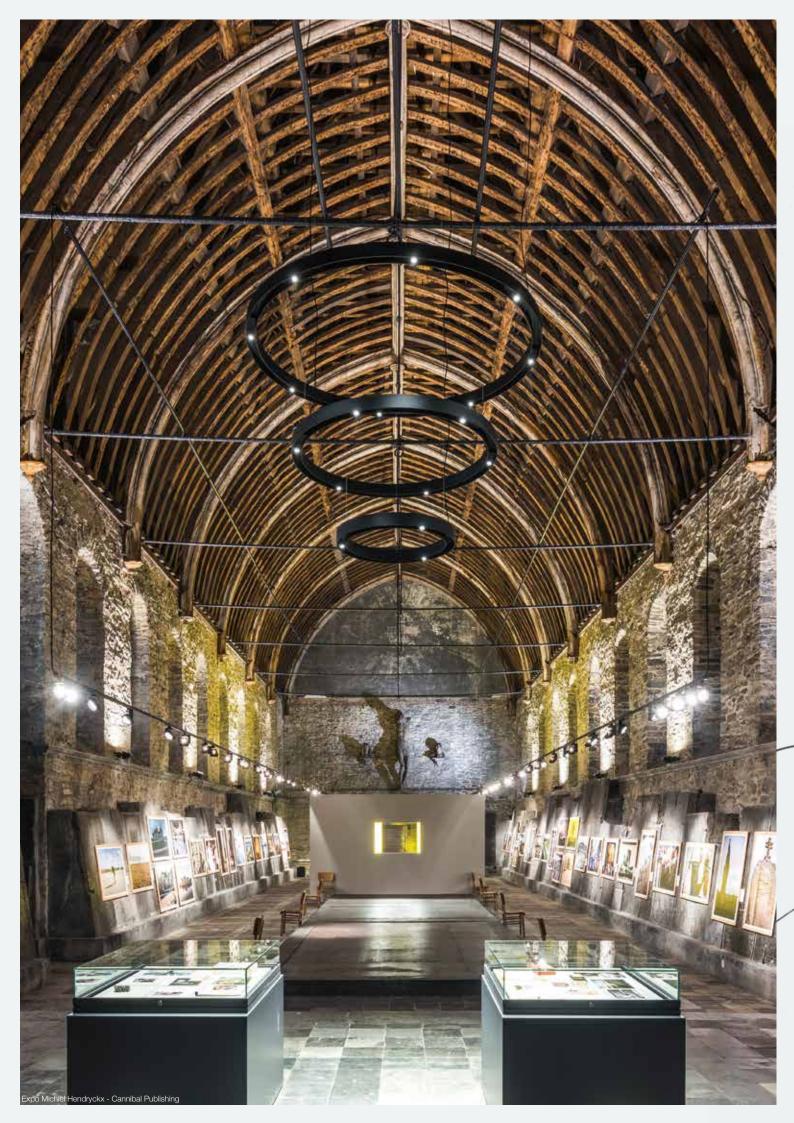

#### www.deltalight.com/super-oh-led

Either suspended from flat ceilings, in a playful composition with different ceiling hights or positioned inside ceiling voids...

Super-Oh! guarantees a subtle and sophisticated appearance.

Slim black rings floating through space.

Combining different Super-Oh! diameters allows you to create eye-catching combinations, using light as an artistic element.