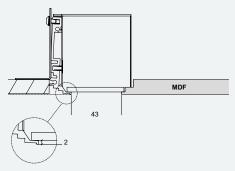

This trimless version comes with a center board, made out of  $\mathbf{MDF},$  to facilitate installation.