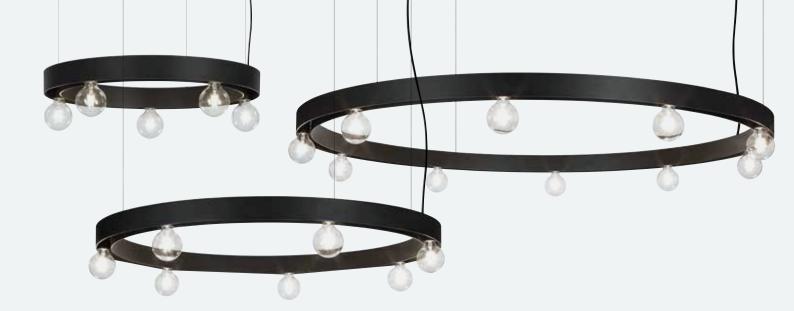

Super of!

In addition to the LED version, the Super-Oh! is also available with 10, 7 or 5 E27-fittings, where the bulbs are clearly visible. A more retro-look version and a playful nod to make-up mirrors for actors and artists.

www.deltalight.com/super-oh

INTERIOR ARCHITECTURE BY @AFC-COLLECTION

Super of ! Sim Stal.

Evolving from our existing Super-Oh! family, Super-Oh! Slim stands out in design and efficiency. With a width of only 44mm and a luminous efficacy up to 119lm/W, this family of halo's combines slender elegance with big performance. Super-Oh! Slim comes in 2 diameters - 800mm and 1200mm - and is available with only direct light or a combination of direct and indirect light.