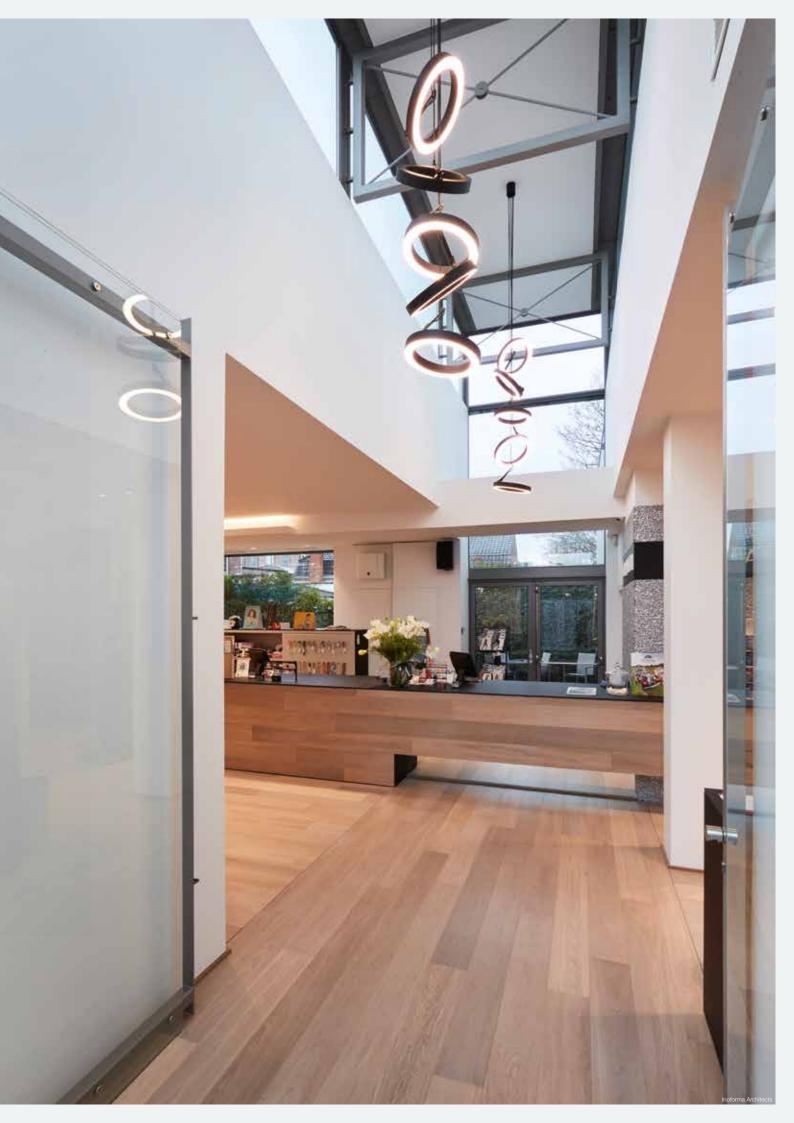

#### www.deltalight.com/super-oh-led

Either suspended from flat ceilings, in a playful composition with different ceiling hights or positioned inside ceiling voids...

Super-Oh! guarantees a subtle and sophisticated appearance.

Combining different Super-Oh! diameters allows you to create eye-catching combinations, using light as an artistic element.