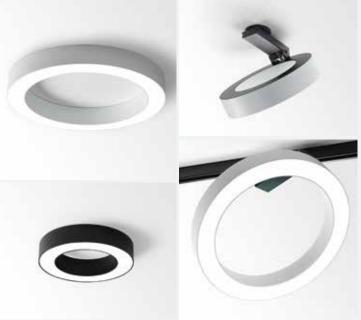

Super-Oh! is an extensive series of slim black rings, available in different applications and sizes: trimless recessed to surface mounted, on a flexible bracket, track or suspended.

The Super-Oh! XS is available either for direct mounting, as a suspension or with a pivot, also with a flexible ceiling bracket enabling the user to tilt the disc up to 45°, and rotate 360°.

www.deltalight.com/super-oh-xs www.deltalight.com/super-oh-xs-c www.deltalight.com/super-oh-xs-pivot www.deltalight.com/super-oh-xs-pivot-adm