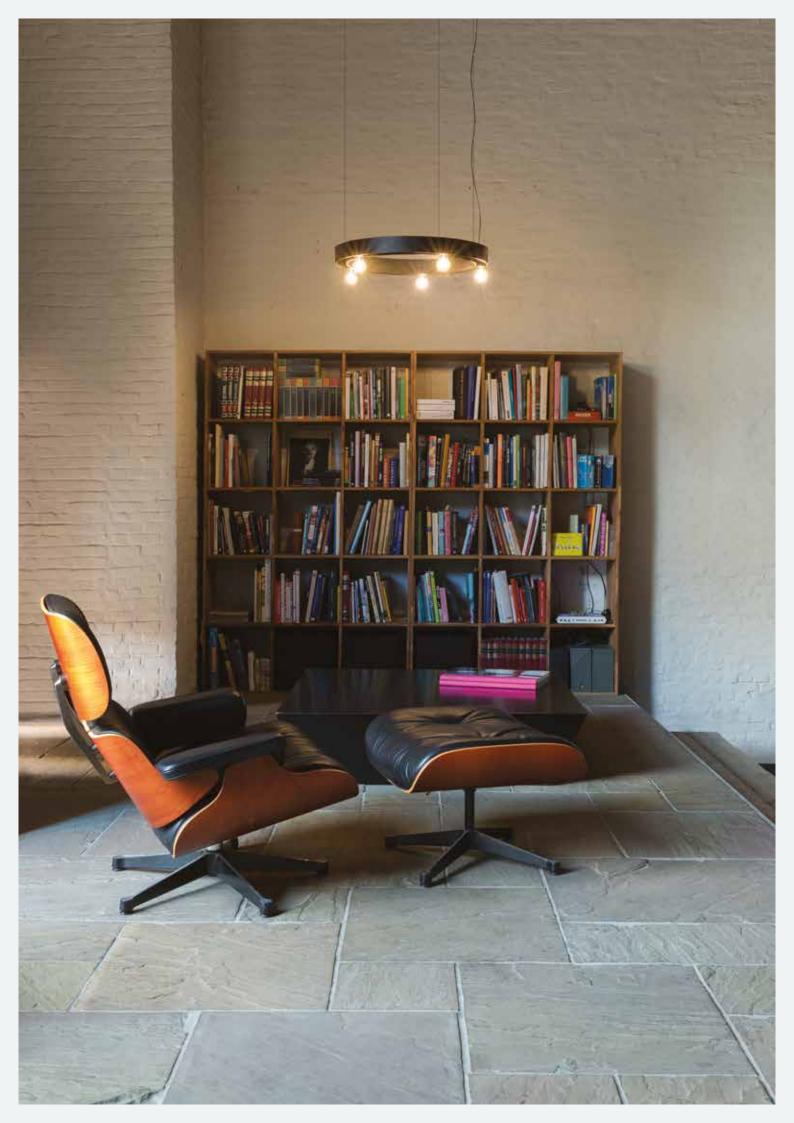

Super of!

In addition to the LED version, the Super-Oh! is also available with 10, 7 or 5 E27-fittings, where the bulbs are clearly visible. A more retro-look version and a playful nod to make-up mirrors for actors and artists.

#### www.deltalight.com/super-oh-led

Either suspended from flat ceilings, in a playful composition with different ceiling hights or positioned inside ceiling voids...

Super-Oh! guarantees a subtle and sophisticated appearance.