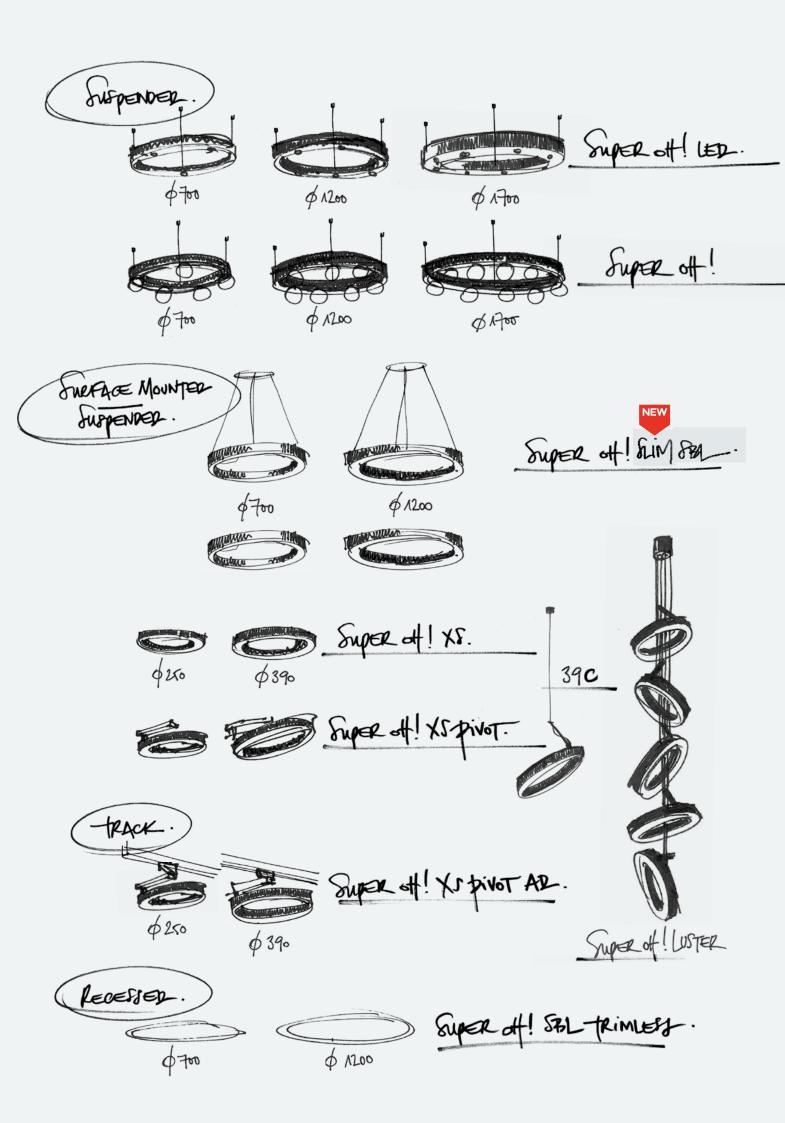

The Super-Oh LED modules deliver a strongly delineated circle of light. By adding the optional clip with softening lens, the outer contours of the light are smoothened and the delineations are softened.