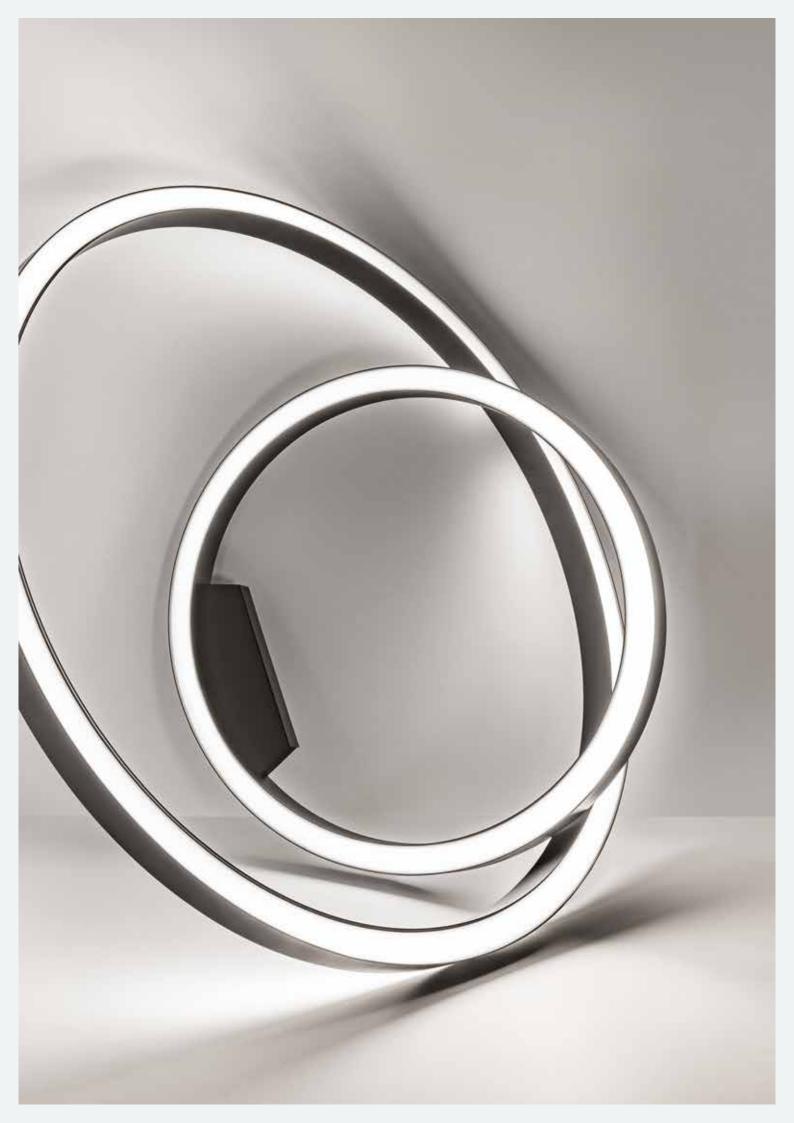

A symbol of infinity

Super of!

Neuroscientific research has shown affection for curves isn't just a matter of personal taste; it appears to be hard-wired into the brain.

If so, the Super-Oh! range is ready to meet your creative needs.

Super-Oh! is an extensive series of slim black rings, available in different applications and sizes: trimless recessed to surface mounted, on a flexible bracket, track or suspended.

Slim black rings floating through space.