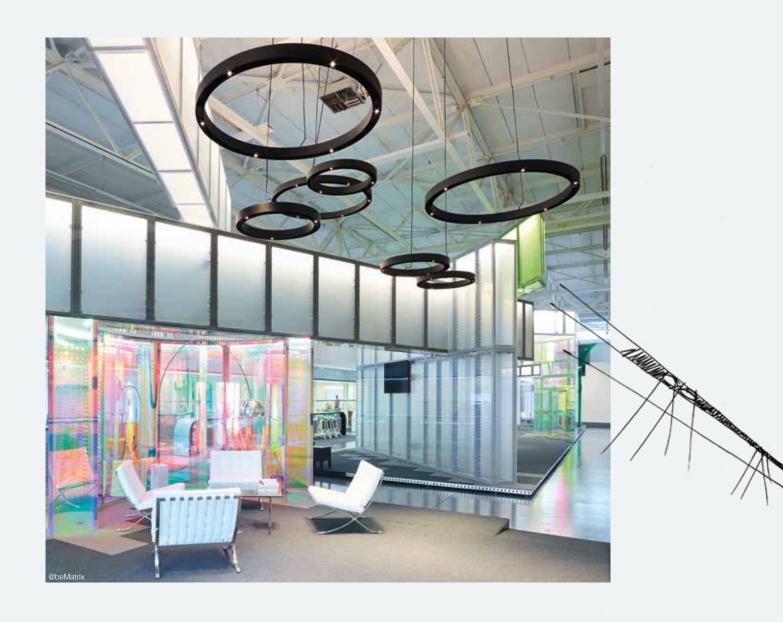

#### www.deltalight.com/super-oh-led

Either suspended from flat ceilings, in a playful composition with different ceiling hights or positioned inside ceiling voids...

Super-Oh! guarantees a subtle and sophisticated appearance.

Combining different Super-Oh! diameters allows you to create eye-catching combinations, using light as an artistic element.