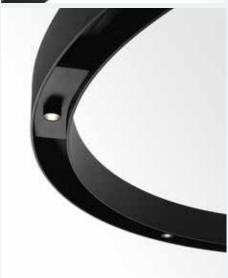

A symbol of infinity

Super of!

Neuroscientific research has shown affection for curves isn't just a matter of personal taste; it appears to be hard-wired into the brain.

If so, the Super-Oh! range is ready to meet your creative needs.

Super-Oh! is an extensive series of slim black rings, available in different applications and sizes: trimless recessed to surface mounted, on a flexible bracket, track or suspended.

Slim black rings floating through space.