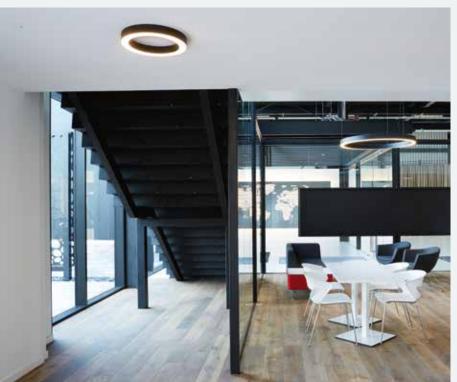

Super-Oh! is an extensive series of slim black rings, available in different applications and sizes: trimless recessed to surface mounted, on a flexible bracket, track or suspended.

#### www.deltalight.com/super-oh-led

Either suspended from flat ceilings, in a playful composition with different ceiling hights or positioned inside ceiling voids...

Super-Oh! guarantees a subtle and sophisticated appearance.