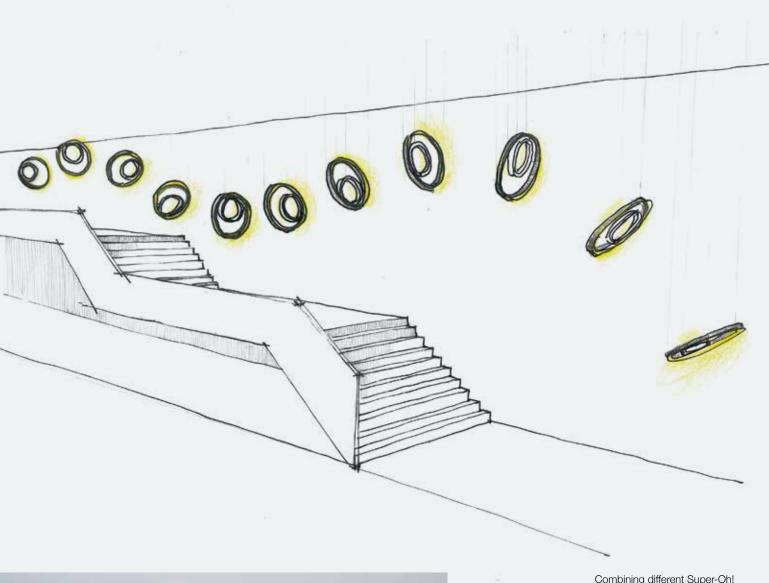

Combining different Super-Oh! diameters allows you to create eye-catching combinations, using light as an artistic element.