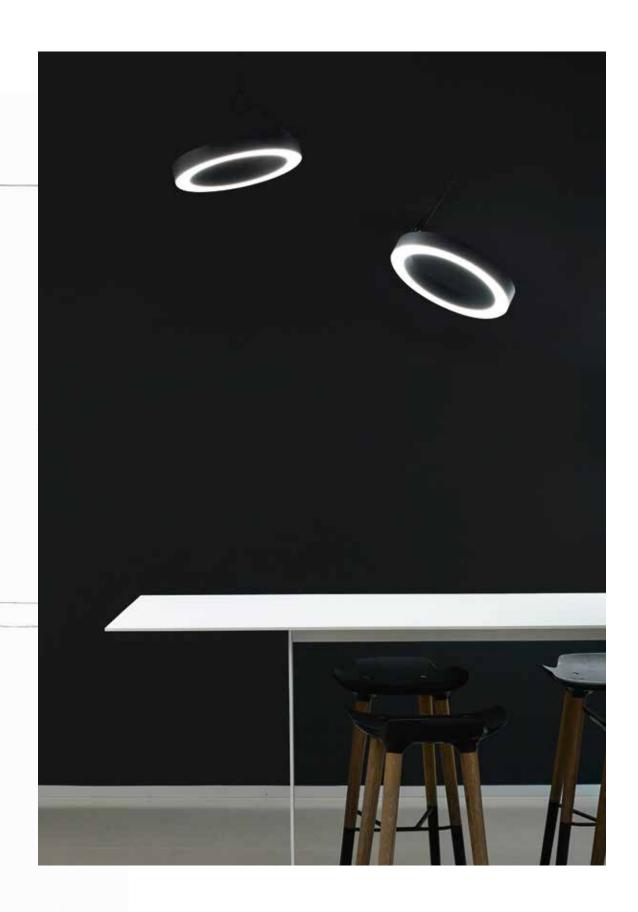

ered to be the "little one" of the family. With only 5cm height, this perfectly curved circle holds a polycarbonate, hiding an intense clustered inner circle of powerleds. This circle of leds is specially designed to guarantee a uniform and perfectly balanced light output, resulting in a very enjoyable diffuse lighting effect.

The Super-Oh! XS is available either for direct mounting, as a suspension or with a pivot, also with a flexible ceiling bracket enabling the user to tilt the disc up to 45°, and rotate 360°.

www.deltalight.com/super-oh-xs www.deltalight.com/super-oh-xs-c www.deltalight.com/super-oh-xs-pivot www.deltalight.com/super-oh-xs-pivot-adm









Combining different Super-Oh! diameters allows you to create eye-catching combinations, using light as an artistic element.













### CTRL DELTA WIRELESS CONTROL

An advanced lighting control solution based on the Bluetooth low energy standard. BLE is a state-of-the-art wireless technology. It is the only low power wireless technology available in all modern smartphones, tablets and smartwatches. This makes it the only mainstream powerradiotechnology in the world. It is future proof and it is available now to control your lights.

For more information and technical info please go to **www.deltalight.com/CTRLDELTA**