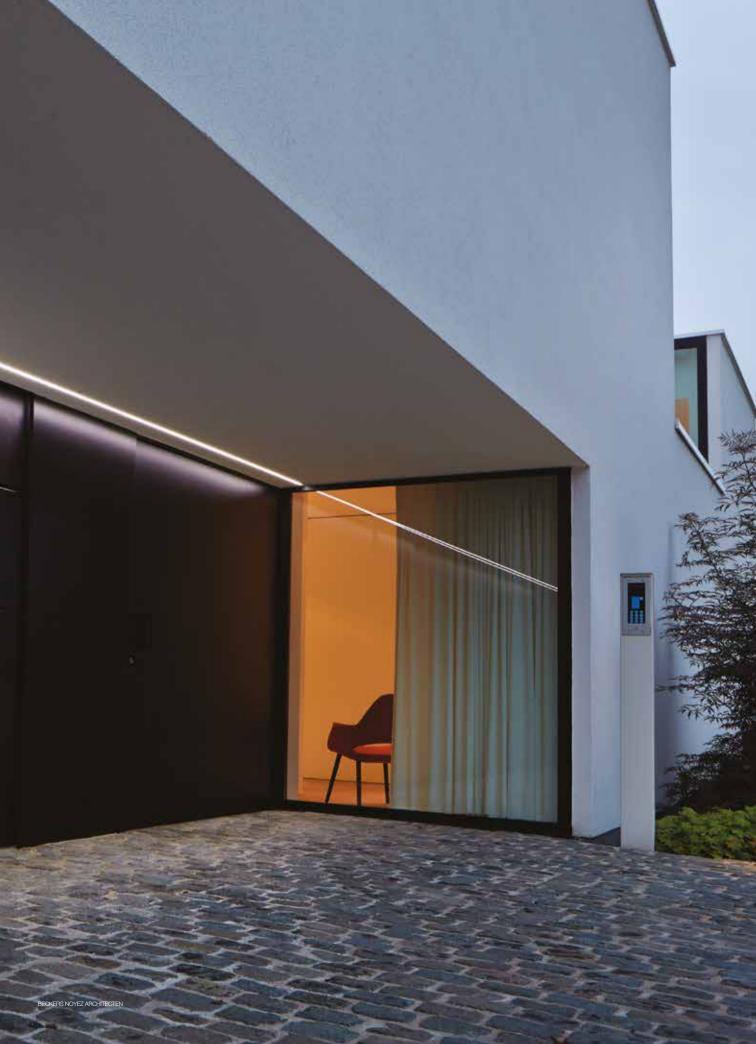

The freedom to accentuate architectural structures

## FEMTOLINE

Full made-to-measure lighting solution

Ultra-minimalistic design

Surface mounted, trim and trimless recessed profiles

Cove, wall graze or other creative applications

IP65 solutions for wet areas and outdoor use

5W/m to 22W/m high output ledflex with CRI 90

Tunable white, RGB, 2700, 3000 and 4000K

The range of Femtoline profiles is very extensive, with each family member having its own specific design and application area. Small or wider profile design, down or down-up lighting, wall, ceiling or floor mounted, flush or tilted plexi, ... the Femtoline family offers a solution to any lighting problem.