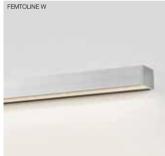

#### **FEMTOLINE W**

The wall mounted solution. Femtoline W is a very slim and multifunctional LED profile, which can be used in both interior and exterior lighting concepts. This wall mounted profile can be used for either up- or downlight, creating a cosy wall grazing effect. Femtoline W Down-Up grazing effect. Fermonine W Down-op is a bespoke wall mounted profile for direct-indirect illuminance on vertical surfaces. It also comes in fixed lengths of 600 and 1200mm.