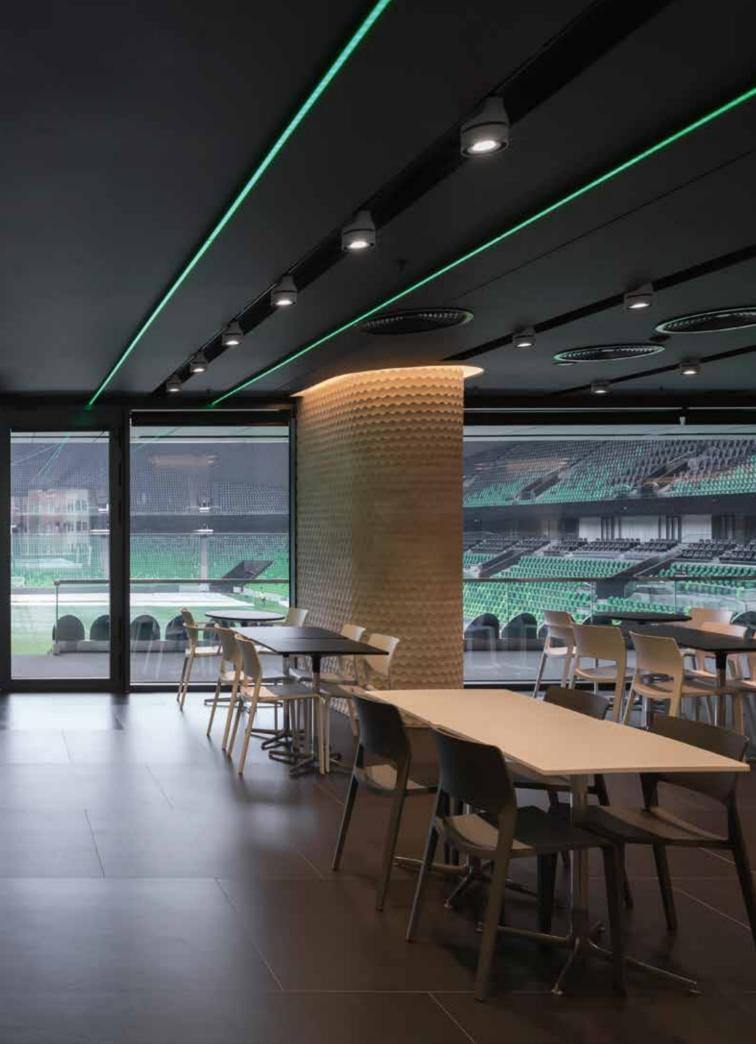

The freedom to accentuate architectural structures

## FEMTOLINE

Full made-to-measure lighting solution

Ultra-minimalistic design

Surface mounted, trim and trimless recessed profiles

Cove, wall graze or other creative applications

IP65 solutions for wet areas and outdoor use

5W/m to 22W/m high output ledflex with CRI 90

Tunable white, RGB, 2700, 3000 and 4000K

The range of Femtoline profiles is very extensive, with each family member having its own specific design and application area. Small or wider profile design, down or down-up lighting, wall, ceiling or floor mounted, flush or tilted plexi, ... the Femtoline family offers a solution to any lighting problem.