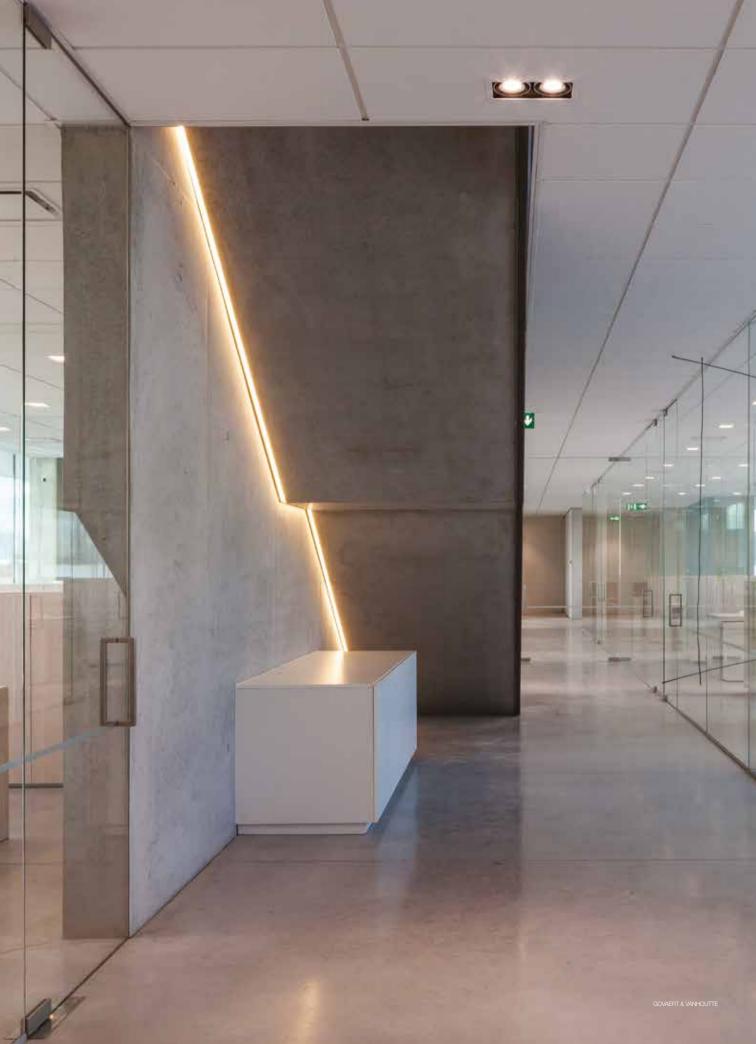

The freedom to accentuate architectural structures

## FEMTOLINE

Full made-to-measure lighting solution

Ultra-minimalistic design

Surface mounted, trim and trimless recessed profiles

Cove, wall graze or other creative applications

IP65 solutions for wet areas and outdoor use

5W/m to 22W/m high output ledflex with CRI 90

Tunable white, RGB, 2700, 3000 and 4000K

The range of Femtoline profiles is very extensive, with each family member having its own specific design and application area. Small or wider profile design, down or down-up lighting, wall, ceiling or floor mounted, flush or tilted plexi, ... the Femtoline family offers a solution to any lighting problem.