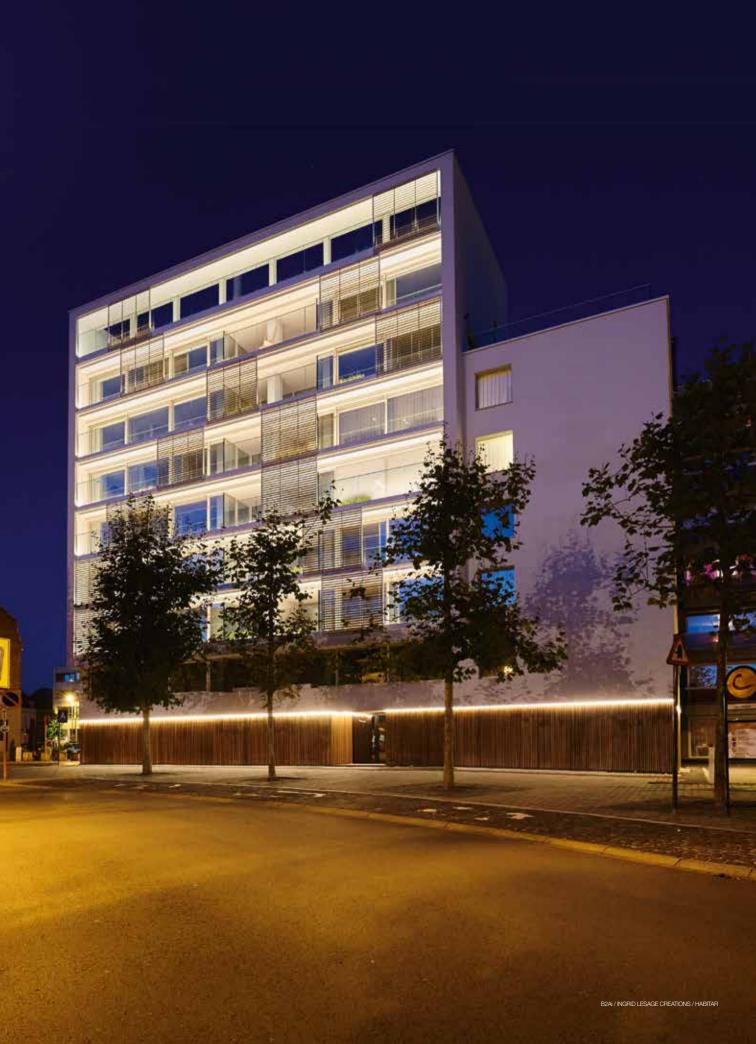

#### **FEMTOLINE WG**

FEMTOLINE WG
The in-house developed lens extrusion is designed to fulfill multiple functionalities to create the optimal grazing effect.
First of all its specific shape generates a double light effect: in one direction it produces a small light beam to graze along the surface, even for higher walls, in the other direction the purpose is to widen the beam to obtain the same effect as wide as possible. same effect as wide as possible. Its second task is to do all of this without loosing sight of the visual perception. Thanks to a special treatment of the lens, the LED dots of the LEDflex are being transformed into a uniform line of light without any obtrusive effect to the eye.