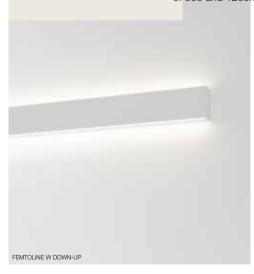

#### **FEMTOLINE W**

The wall mounted solution. Femtoline W is a very slim and multifunctional LED profile, which can be used in both interior and exterior lighting concepts. This wall mounted profile can be used for either up- or downlight, creating a cosy wall grazing effect. Femtoline W Down-Up grazing effect. Fermonine W Down-op is a bespoke wall mounted profile for direct-indirect illuminance on vertical surfaces. It also comes in fixed lengths of 600 and 1200mm.