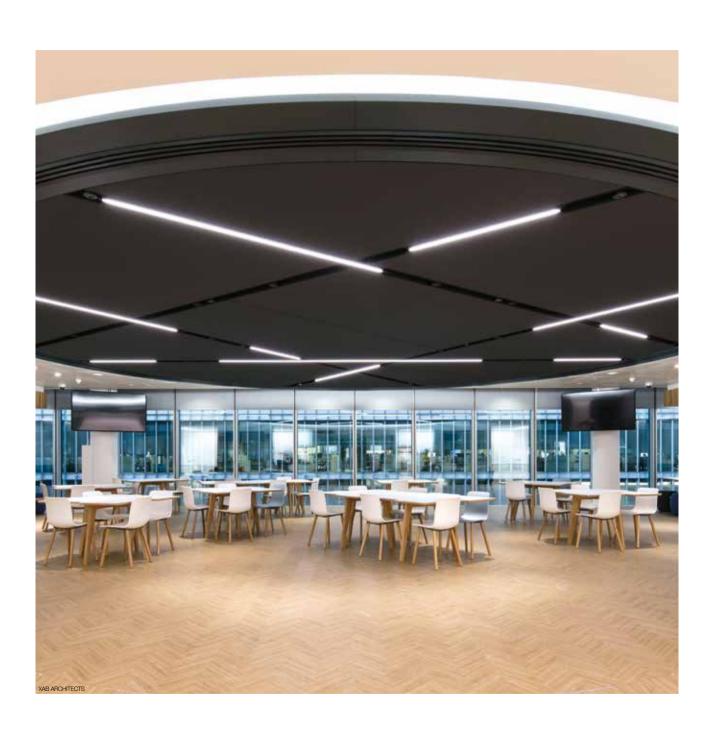

The freedom to accentuate architectural structures

5W/m to 22W/m high output ledflex with CRI 90

Tunable white, RGB, 2700, 3000 and 4000K

The range of Femtoline profiles is very extensive, with each family member having its own specific design and application area. Small or wider profile design, down or down-up lighting, wall, ceiling or floor mounted, flush or tilted plexi, ... the Femtoline family offers a solution to any lighting problem.