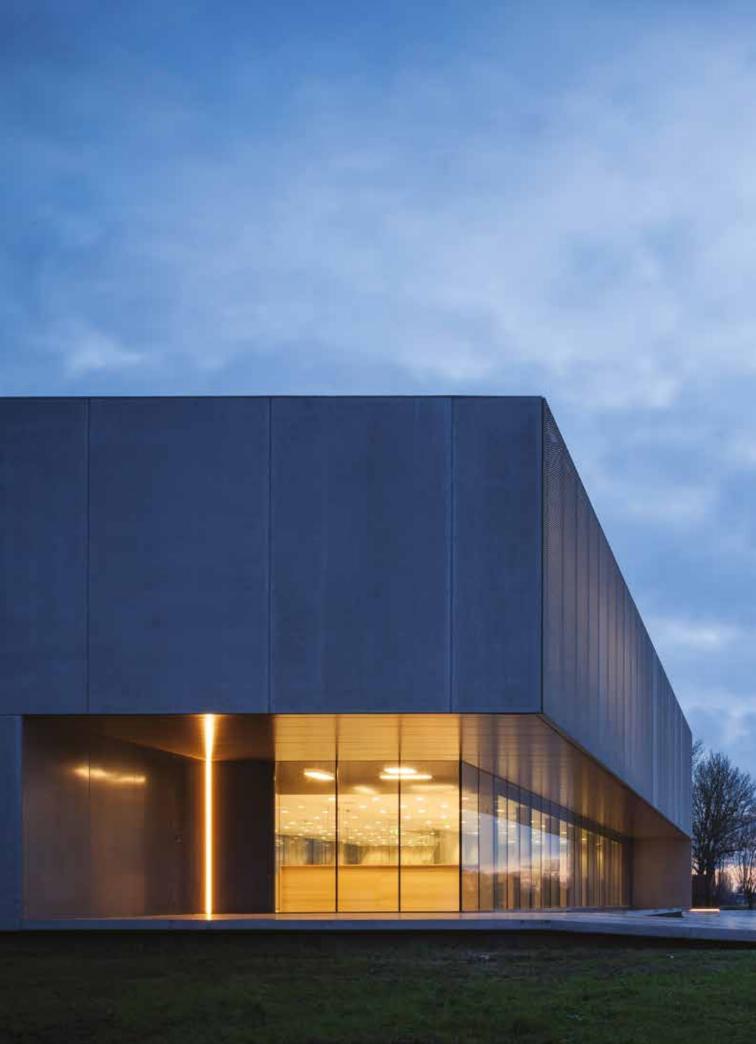

The freedom to accentuate architectural structures

#### **FEMTOLINE W**

The wall mounted solution. Femtoline W is a very slim and multifunctional LED profile, which can be used in both interior and exterior lighting concepts. This wall mounted profile can be used for either up- or downlight, creating a cosy wall grazing effect. Femtoline W Down-Up grazing effect. Fermonine W Down-op is a bespoke wall mounted profile for direct-indirect illuminance on vertical surfaces. It also comes in fixed lengths of 600 and 1200mm.