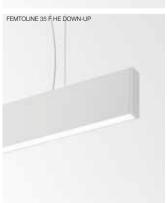

#### **FEMTOLINE 35**

The most versatile of the range. Similar as with Femtoline 25, one can opt for direct lighting with Femtoline 35 or a more indirect general lighting with Femtoline 35 F. Furthermore, Femtoline 35 can also used within the trimless Femtoline 35 TR profile, creating a black cove filled with strokes of light. As a pendant for down or down-up lighting, one can either opt for the straightforward Femtoline 35 F HE D-U or the more pronounced Femtoline 35 X D-U with its A-shaped design that hides away the plexi from below.