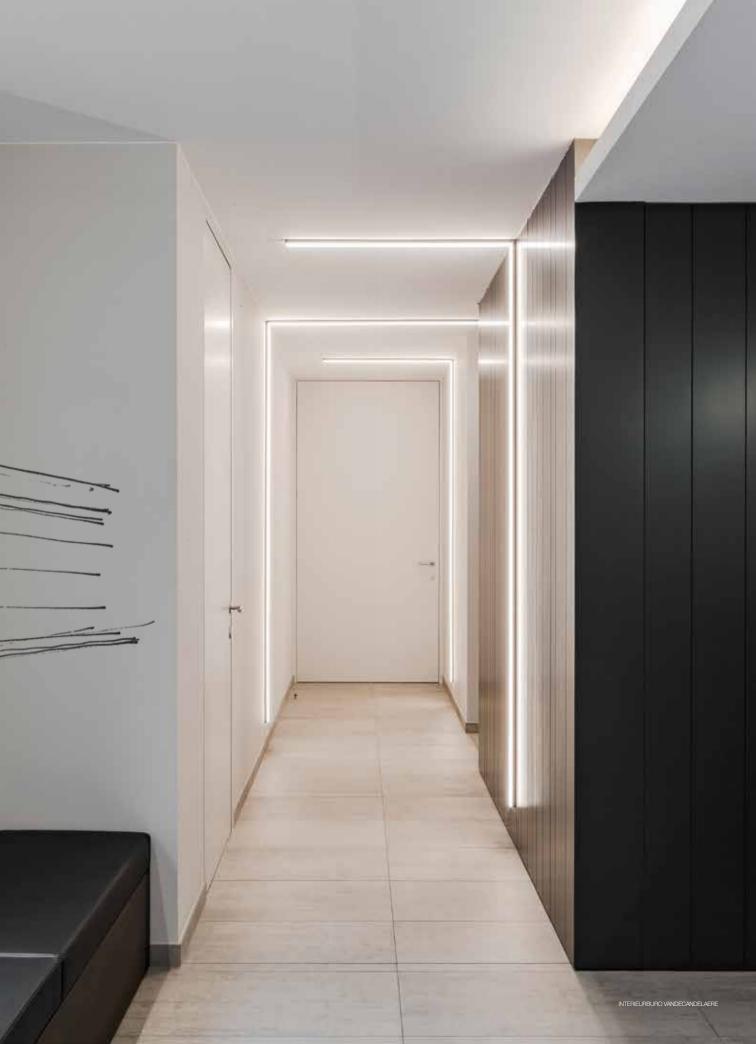

## FEMTOLINE

Full made-to-measure lighting solution

Ultra-minimalistic design

Surface mounted, trim and trimless recessed profiles

Cove, wall graze or other creative applications

IP65 solutions for wet areas and outdoor use

5W/m to 22W/m high output ledflex with CRI 90

Tunable white, RGB, 2700, 3000 and 4000K

The range of Femtoline profiles is very extensive, with each family member having its own specific design and application area. Small or wider profile design, down or down-up lighting, wall, ceiling or floor mounted, flush or tilted plexi, ... the Femtoline family offers a solution to any lighting problem.