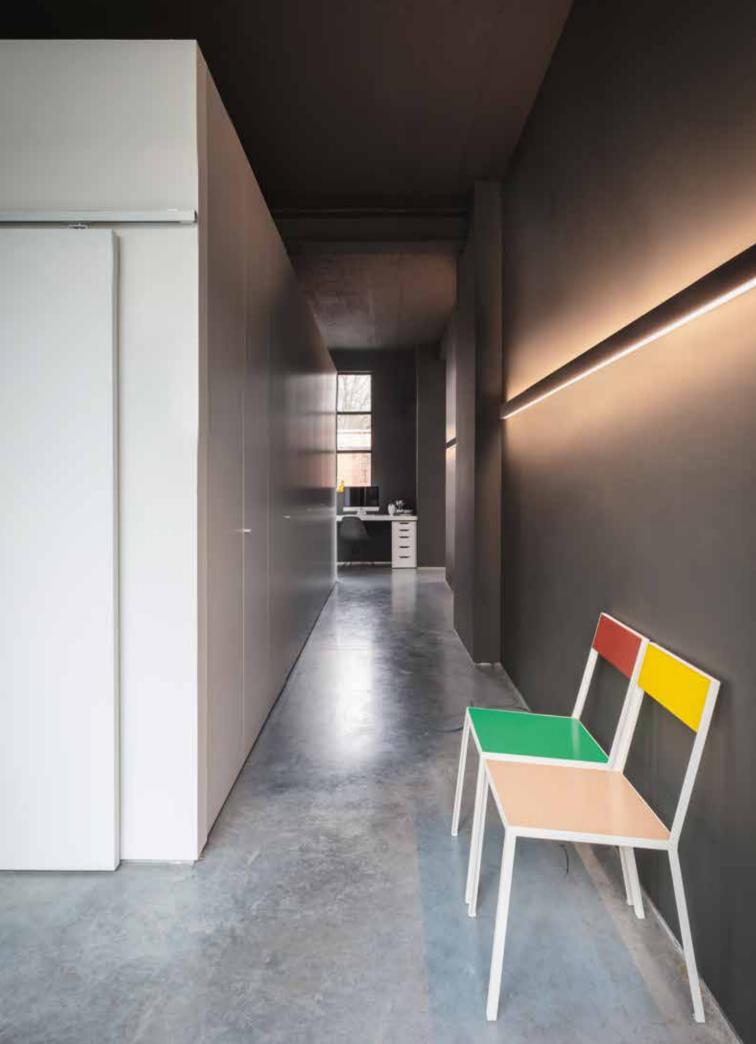

#### **FEMTOLINE W**

The wall mounted solution. Femtoline W is a very slim and multifunctional LED profile, which can be used in both interior and exterior lighting concepts. This wall mounted profile can be used for either up- or downlight, creating a cosy wall grazing effect. Femtoline W Down-Up grazing effect. Fermonine W Down-op is a bespoke wall mounted profile for direct-indirect illuminance on vertical surfaces. It also comes in fixed lengths of 600 and 1200mm.