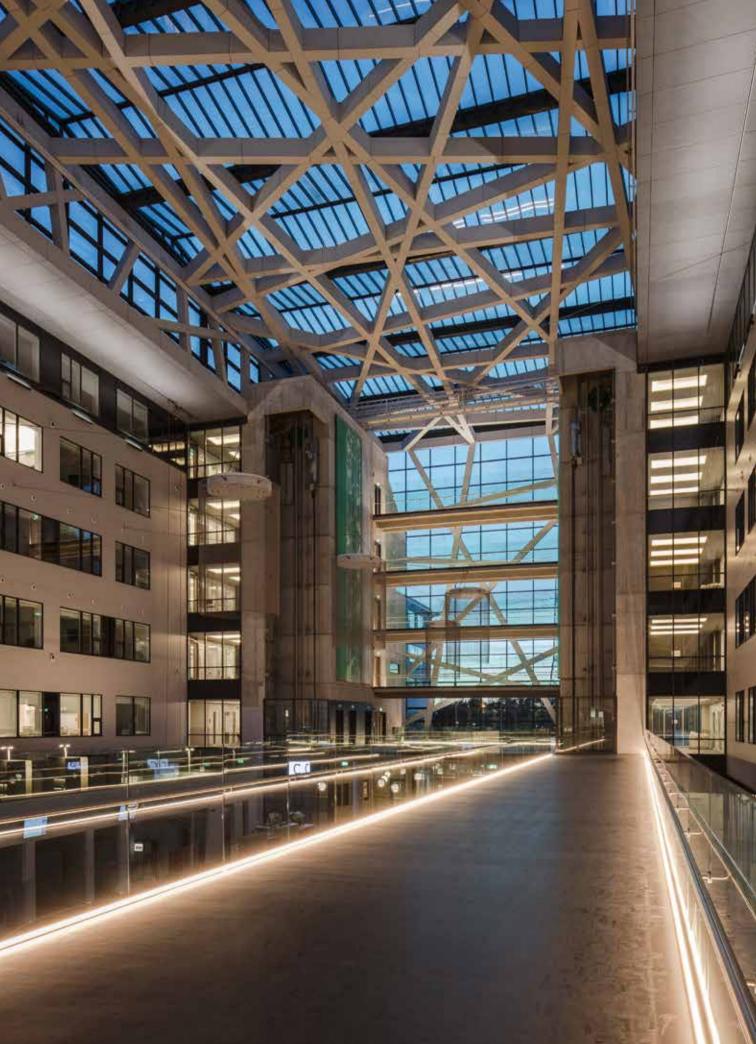

The freedom to accentuate architectural structures

5W/m to 22W/m high output ledflex with CRI 90

Tunable white, RGB, 2700, 3000 and 4000K

The range of Femtoline profiles is very extensive, with each family member having its own specific design and application area. Small or wider profile design, down or down-up lighting, wall, ceiling or floor mounted, flush or tilted plexi, ... the Femtoline family offers a solution to any lighting problem.