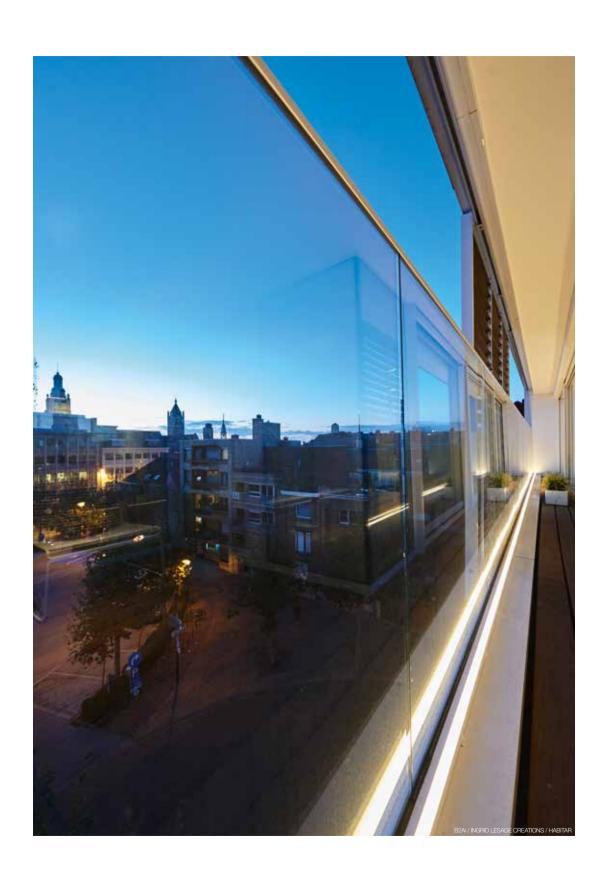

#### **FEMTOLINE W**

The wall mounted solution. Femtoline W is a very slim and multifunctional LED profile, which can be used in both interior and exterior lighting concepts. This wall mounted profile can be used for either up- or downlight, creating a cosy wall grazing effect. Femtoline W Down-Up grazing effect. Fermonine W Down-op is a bespoke wall mounted profile for direct-indirect illuminance on vertical surfaces. It also comes in fixed lengths of 600 and 1200mm.