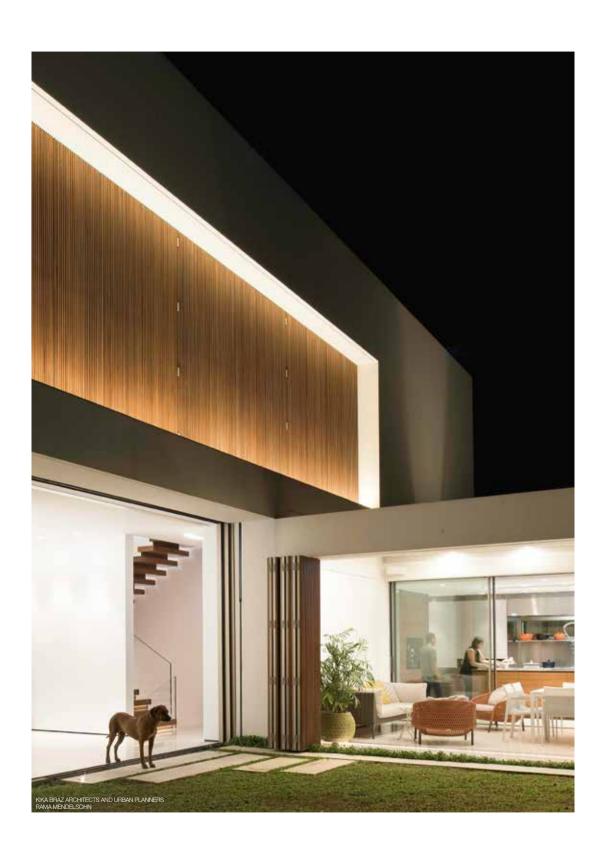

The freedom to accentuate architectural structures

#### **FEMTOLINE W**

The wall mounted solution. Femtoline W is a very slim and multifunctional LED profile, which can be used in both interior and exterior lighting concepts. This wall mounted profile can be used for either up- or downlight, creating a cosy wall grazing effect. Femtoline W Down-Up grazing effect. Fermonine W Down-op is a bespoke wall mounted profile for direct-indirect illuminance on vertical surfaces. It also comes in fixed lengths of 600 and 1200mm.