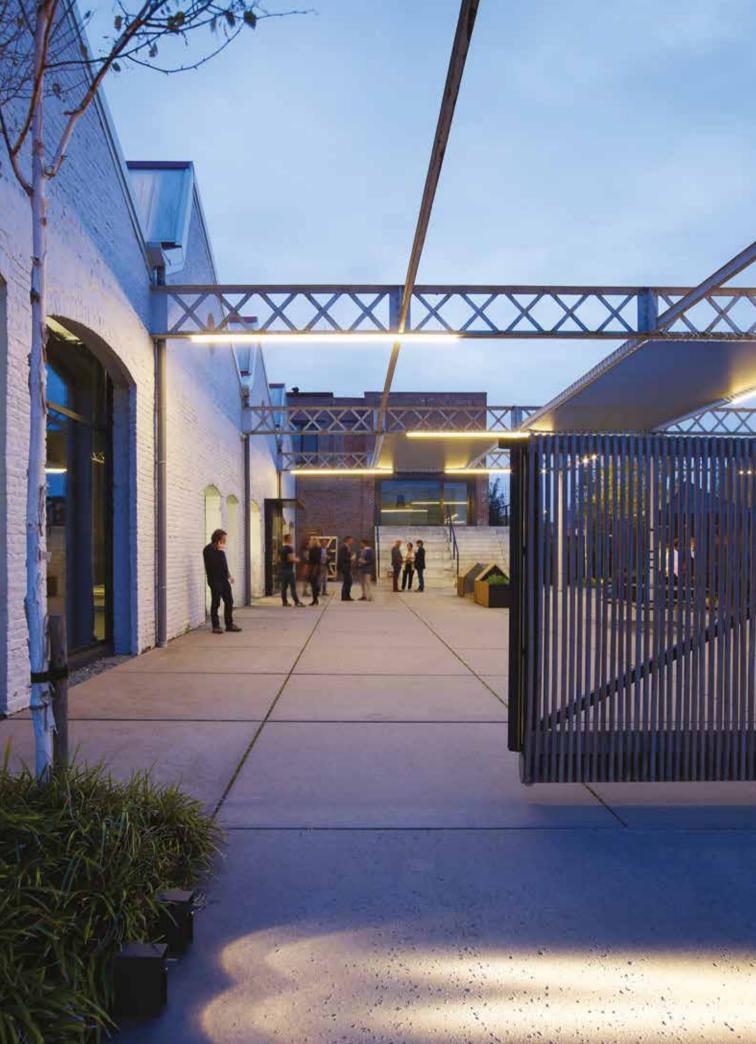

The freedom to accentuate architectural structures

5W/m to 22W/m high output ledflex with CRI 90

Tunable white, RGB, 2700, 3000 and 4000K

The range of Femtoline profiles is very extensive, with each family member having its own specific design and application area. Small or wider profile design, down or down-up lighting, wall, ceiling or floor mounted, flush or tilted plexi, ... the Femtoline family offers a solution to any lighting problem.