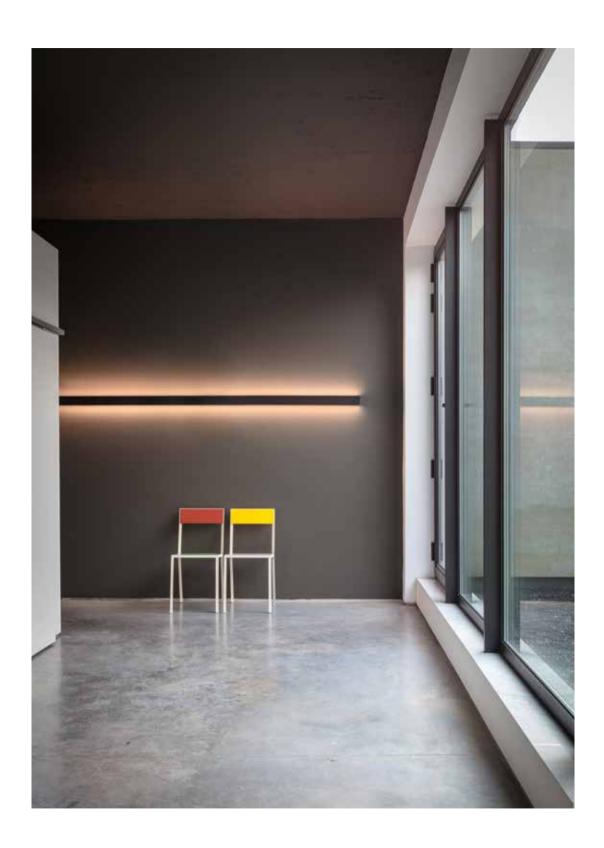

#### **FEMTOLINE W**

The wall mounted solution. Femtoline W is a very slim and multifunctional LED profile, which can be used in both interior and exterior lighting concepts. This wall mounted profile can be used for either up- or downlight, creating a cosy wall grazing effect. Femtoline W Down-Up grazing effect. Fermonine W Down-op is a bespoke wall mounted profile for direct-indirect illuminance on vertical surfaces. It also comes in fixed lengths of 600 and 1200mm.