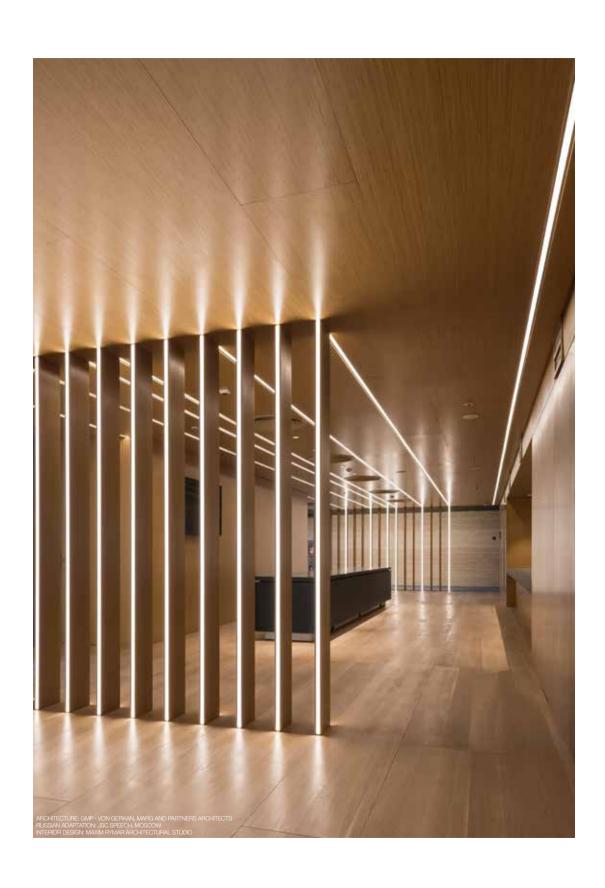

#### **FEMTOLINE 35**

The most versatile of the range. Similar as with Femtoline 25, one can opt for direct lighting with Femtoline 35 or a more indirect general lighting with Femtoline 35 F. Furthermore, Femtoline 35 can also used within the trimless Femtoline 35 TR profile, creating a black cove filled with strokes of light. As a pendant for down or down-up lighting, one can either opt for the straightforward Femtoline 35 F HE D-U or the more pronounced Femtoline 35 X D-U with its A-shaped design that hides away the plexi from below.