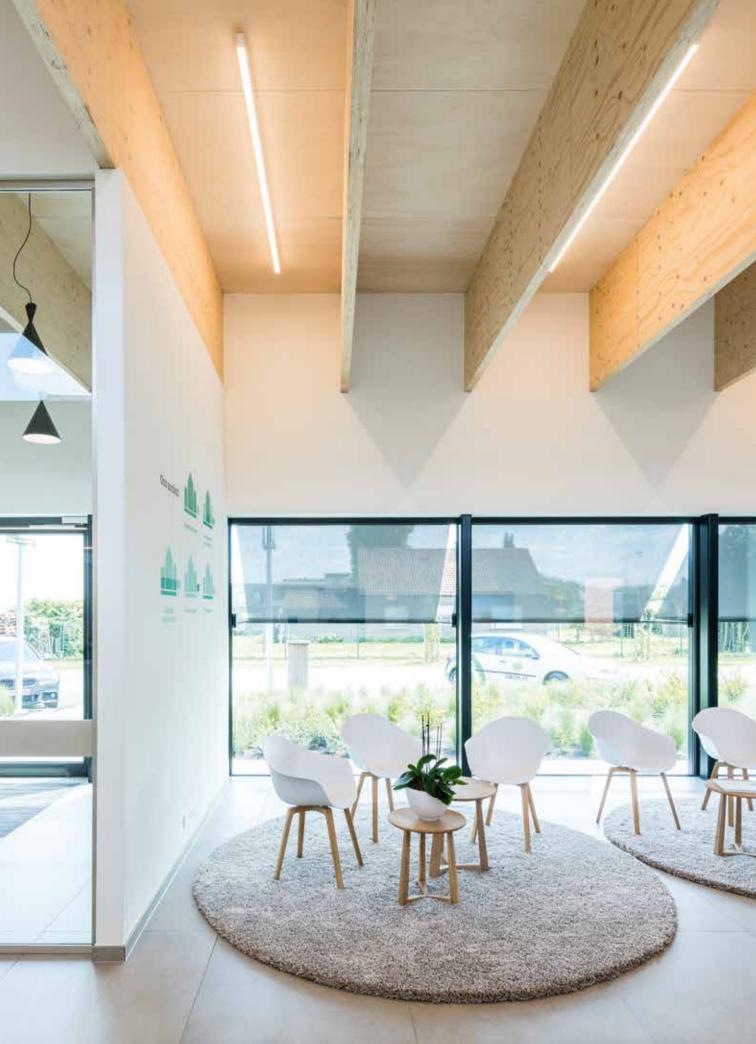

The freedom to accentuate architectural structures

5W/m to 22W/m high output ledflex with CRI 90

Tunable white, RGB, 2700, 3000 and 4000K

The range of Femtoline profiles is very extensive, with each family member having its own specific design and application area. Small or wider profile design, down or down-up lighting, wall, ceiling or floor mounted, flush or tilted plexi, ... the Femtoline family offers a solution to any lighting problem.