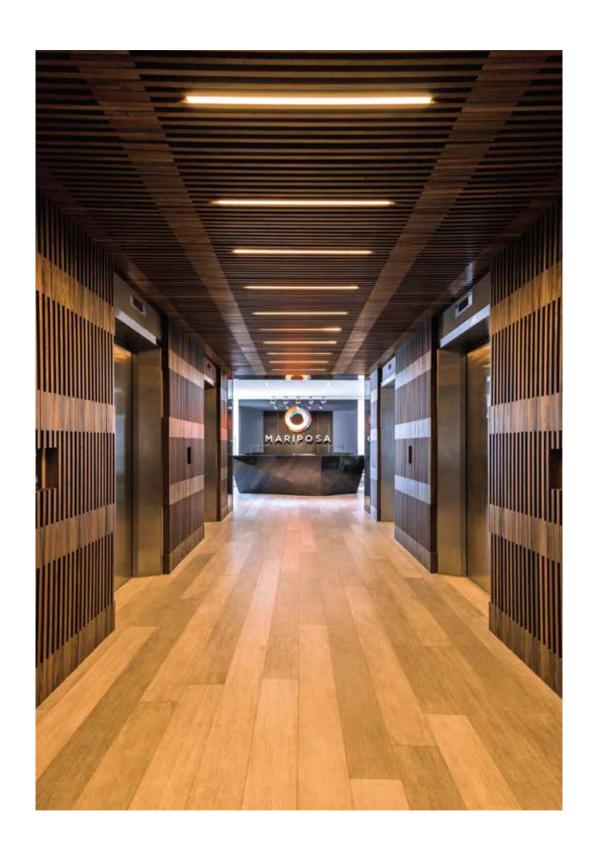

The freedom to accentuate architectural structures

## FEMTOLINE

Full made-to-measure lighting solution

Ultra-minimalistic design

Surface mounted, trim and trimless recessed profiles

Cove, wall graze or other creative applications

IP65 solutions for wet areas and outdoor use

5W/m to 22W/m high output ledflex with CRI 90

Tunable white, RGB, 2700, 3000 and 4000K

The range of Femtoline profiles is very extensive, with each family member having its own specific design and application area. Small or wider profile design, down or down-up lighting, wall, ceiling or floor mounted, flush or tilted plexi, ... the Femtoline family offers a solution to any lighting problem.