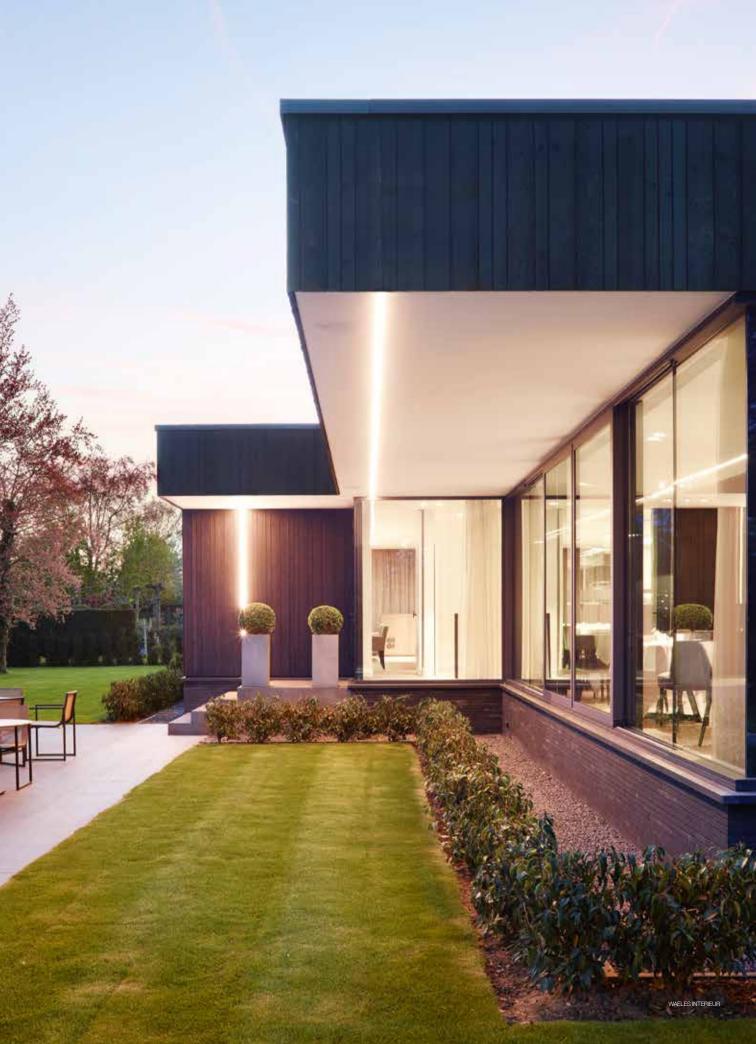

The freedom to accentuate architectural structures

## FEMTOLINE

Full made-to-measure lighting solution

Ultra-minimalistic design

Surface mounted, trim and trimless recessed profiles

Cove, wall graze or other creative applications

IP65 solutions for wet areas and outdoor use

5W/m to 22W/m high output ledflex with CRI 90

Tunable white, RGB, 2700, 3000 and 4000K

The range of Femtoline profiles is very extensive, with each family member having its own specific design and application area. Small or wider profile design, down or down-up lighting, wall, ceiling or floor mounted, flush or tilted plexi, ... the Femtoline family offers a solution to any lighting problem.