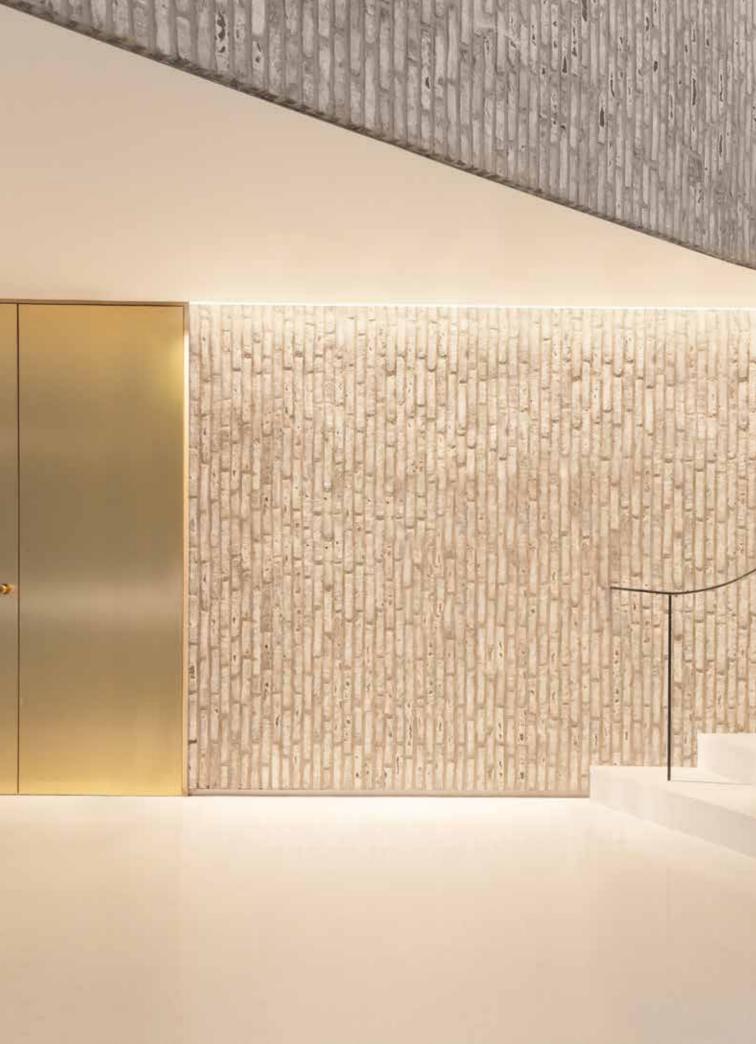

The freedom to accentuate architectural structures

#### **FEMTOLINE WG**

FEMTOLINE WG
The in-house developed lens extrusion is designed to fulfill multiple functionalities to create the optimal grazing effect.
First of all its specific shape generates a double light effect: in one direction it produces a small light beam to graze along the surface, even for higher walls, in the other direction the purpose is to widen the beam to obtain the same effect as wide as possible. same effect as wide as possible. Its second task is to do all of this without loosing sight of the visual perception. Thanks to a special treatment of the lens, the LED dots of the LEDflex are being transformed into a uniform line of light without any obtrusive effect to the eye.