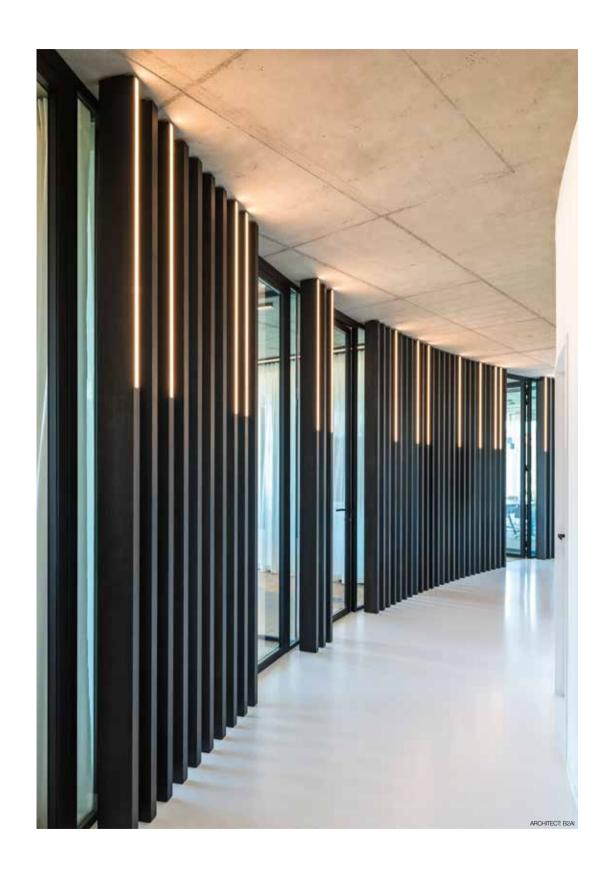

The freedom to accentuate architectural structures

#### **FEMTOLINE W**

The wall mounted solution. Femtoline W is a very slim and multifunctional LED profile, which can be used in both interior and exterior lighting concepts. This wall mounted profile can be used for either up- or downlight, creating a cosy wall grazing effect. Femtoline W Down-Up grazing effect. Fermonine W Down-op is a bespoke wall mounted profile for direct-indirect illuminance on vertical surfaces. It also comes in fixed lengths of 600 and 1200mm.