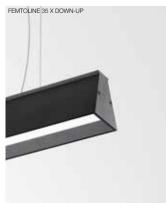

#### **FEMTOLINE 35**

The most versatile of the range. Similar as with Femtoline 25, one can opt for direct lighting with Femtoline 35 or a more indirect general lighting with Femtoline 35 F. Furthermore, Femtoline 35 can also used within the trimless Femtoline 35 TR profile, creating a black cove filled with strokes of light. As a pendant for down or down-up lighting, one can either opt for the straightforward Femtoline 35 F HE D-U or the more pronounced Femtoline 35 X D-U with its A-shaped design that hides away the plexi from below.