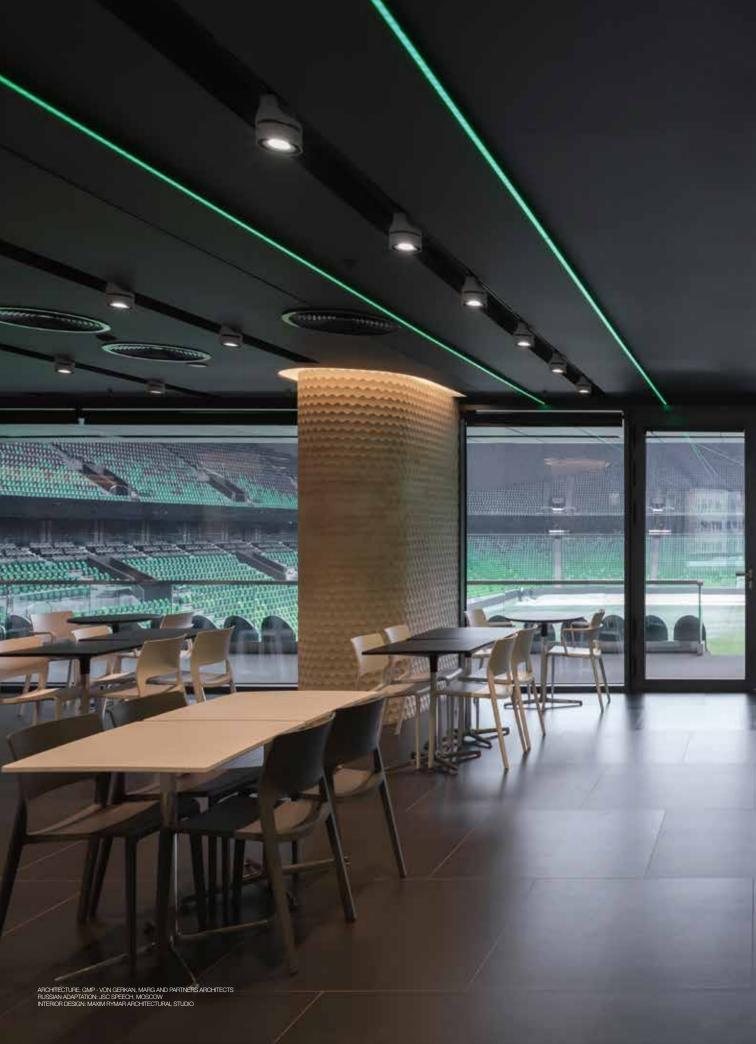

The freedom to accentuate architectural structures

## FEMTOLINE

Full made-to-measure lighting solution

Ultra-minimalistic design

Surface mounted, trim and trimless recessed profiles

Cove, wall graze or other creative applications

IP65 solutions for wet areas and outdoor use

5W/m to 22W/m high output ledflex with CRI 90

Tunable white, RGB, 2700, 3000 and 4000K

The range of Femtoline profiles is very extensive, with each family member having its own specific design and application area. Small or wider profile design, down or down-up lighting, wall, ceiling or floor mounted, flush or tilted plexi, ... the Femtoline family offers a solution to any lighting problem.