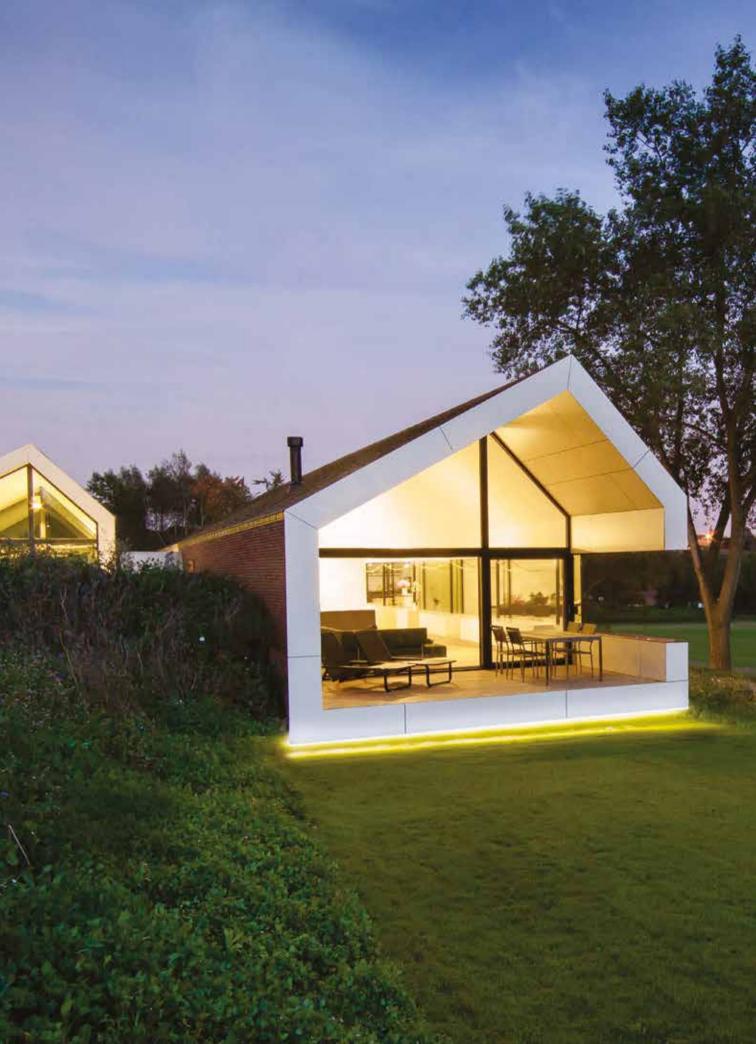

mes in fixed lengths of 600 and 1200mm.



#### **FEMTOLINE WG**

FEMTOLINE WG
The in-house developed lens extrusion is designed to fulfill multiple functionalities to create the optimal grazing effect.
First of all its specific shape generates a double light effect: in one direction it produces a small light beam to graze along the surface, even for higher walls, in the other direction the purpose is to widen the beam to obtain the same effect as wide as possible. same effect as wide as possible. Its second task is to do all of this without loosing sight of the visual perception. Thanks to a special treatment of the lens, the LED dots of the LEDflex are being transformed into a uniform line of light without any obtrusive effect to the eye.





























































# CTRL DELTA WIRELESS CONTROL

An advanced lighting control solution based on the Bluetooth low energy standard. BLE is a state-of-the-art wireless technology. It is the only low power wireless technology available in all modern smartphones, tablets and smartwatches. This makes it the only mainstream powerradiotechnology in the world. It is future proof and it is available now to control your lights.

For more information and technical info please go to www.deltalight.com/CTRLDELTA