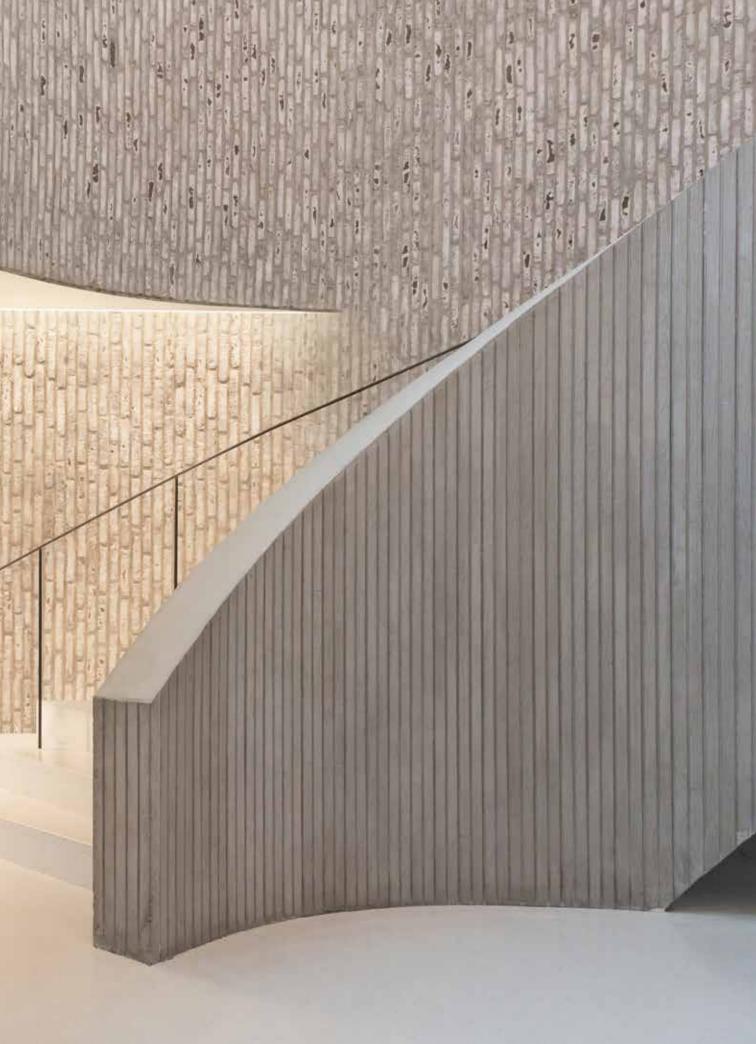

t illuminance on vertical surfaces. It also comes in fixed lengths of 600 and 1200mm.



#### **FEMTOLINE WG**

FEMTOLINE WG
The in-house developed lens extrusion is designed to fulfill multiple functionalities to create the optimal grazing effect.
First of all its specific shape generates a double light effect: in one direction it produces a small light beam to graze along the surface, even for higher walls, in the other direction the purpose is to widen the beam to obtain the same effect as wide as possible. same effect as wide as possible. Its second task is to do all of this without loosing sight of the visual perception. Thanks to a special treatment of the lens, the LED dots of the LEDflex are being transformed into a uniform line of light without any obtrusive effect to the eye.





























































# CTRL DELTA WIRELESS CONTROL

An advanced lighting control solution based on the Bluetooth low energy standard. BLE is a state-of-the-art wireless technology. It is the only low power wireless technology available in all modern smartphones, tablets and smartwatches. This makes it the only mainstream powerradiotechnology in the world. It is future proof and it is available now to control your lights.

For more information and technical info please go to www.deltalight.com/CTRLDELTA