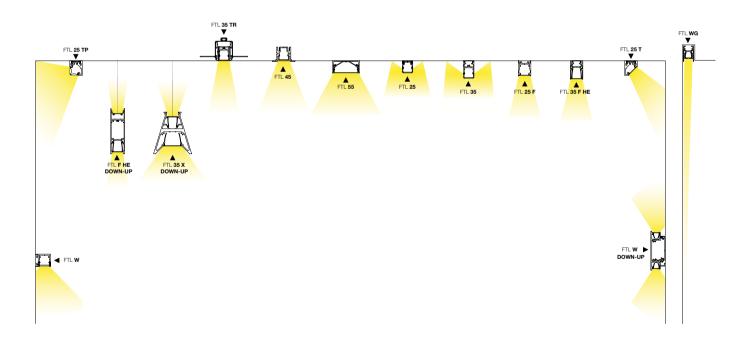

5W/m to 22W/m high output ledflex with CRI 90

Tunable white, RGB, 2700, 3000 and 4000K

The range of Femtoline profiles is very extensive, with each family member having its own specific design and application area. Small or wider profile design, down or down-up lighting, wall, ceiling or floor mounted, flush or tilted plexi, ... the Femtoline family offers a solution to any lighting problem.

The smallest of the range for surface mounted lighting solutions. Femtoline 25 offers 3 ways of general lighting: standard with a semi-recessed plexi that creates both direct and indirect lighting, Femtoline 25 F with a flush plexi for direct lighting and Femtoline 25 T with a tilted plexi to create an asymmetric light effect.

#### **FEMTOLINE 35**

The most versatile of the range. Similar as with Femtoline 25, one can opt for direct lighting with Femtoline 35 or a more indirect general lighting with Femtoline 35 F. Furthermore, Femtoline 35 can also used within the trimless Femtoline 35 TR profile, creating a black cove filled with strokes of light. As a pendant for down or down-up lighting, one can either opt for the straightforward Femtoline 35 F HE D-U or the more pronounced Femtoline 35 X D-U with its A-shaped design that hides away the plexi from below.

### **FEMTOLINE 45** The recessed solution. Femtoline 45 complements the Femtoline 25 range in applications that allow recessed installation.

#### **FEMTOLINE 55**

The recessed solution.
Femtoline 45 complements the Femtoline 25 range in applications that allow recessed installation.

#### **FEMTOLINE W**

The wall mounted solution. Femtoline W is a very slim and multifunctional LED profile, which can be used in both interior and exterior lighting concepts. This wall mounted profile can be used for either up- or downlight, creating a cosy wall grazing effect. Femtoline W Down-Up grazing effect. Fermonine W Down-op is a bespoke wall mounted profile for direct-indirect illuminance on vertical surfaces. It also comes in fixed lengths of 600 and 1200mm.

#### **FEMTOLINE WG**

FEMTOLINE WG
The in-house developed lens extrusion is designed to fulfill multiple functionalities to create the optimal grazing effect.
First of all its specific shape generates a double light effect: in one direction it produces a small light beam to graze along the surface, even for higher walls, in the other direction the purpose is to widen the beam to obtain the same effect as wide as possible. same effect as wide as possible. Its second task is to do all of this without loosing sight of the visual perception. Thanks to a special treatment of the lens, the LED dots of the LEDflex are being transformed into a uniform line of light without any obtrusive effect to the eye.