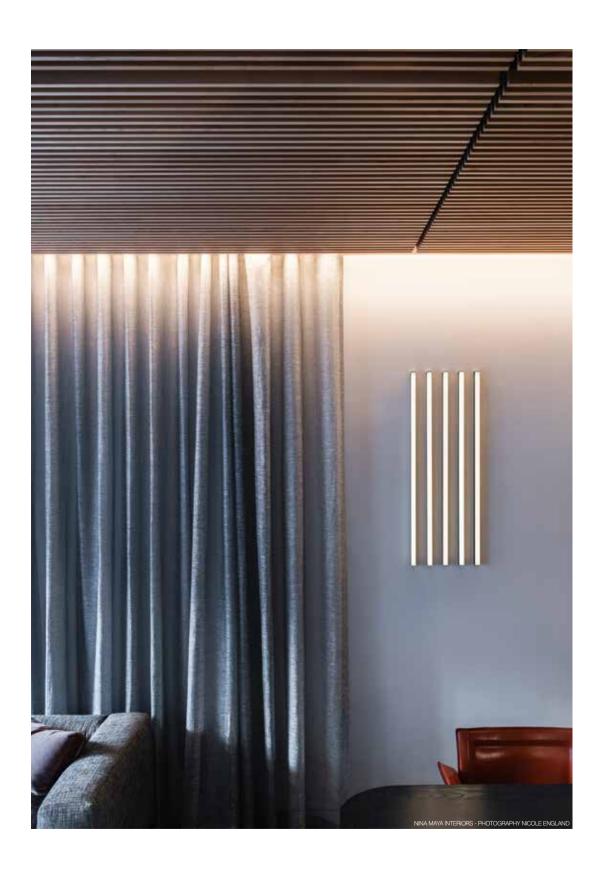

#### **FEMTOLINE W**

The wall mounted solution. Femtoline W is a very slim and multifunctional LED profile, which can be used in both interior and exterior lighting concepts. This wall mounted profile can be used for either up- or downlight, creating a cosy wall grazing effect. Femtoline W Down-Up grazing effect. Fermonine W Down-op is a bespoke wall mounted profile for direct-indirect illuminance on vertical surfaces. It also comes in fixed lengths of 600 and 1200mm.