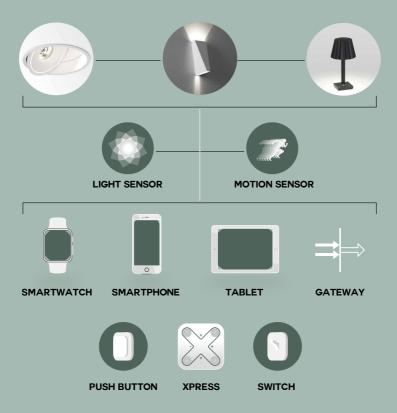

All products automatically create a wireless mesh network.

The lighting can be controlled via smartphones, tablets, smart watches, push buttons, switches or the Xpress.

Smart control can even be achieved from old wall switches without changing the wiring.

### WIRELESS PUSH BUTTON INTERFACE

Add any push button to the casambi network. One to four buttons can be added with one interface. Configuration is done in the app. Control lights, groups or scenes and animations. No power supply needed as this battery powered.

#### **WIRELESS SWITCH**

Wireless Switch is a wireless user interface that can be configured via the Casambi app. CTRL Delta. The four target buttons can control a scene or an animation of the user's choice or simply one luminaire, one luminaire group or all luminaires together if so desired. Xpress comes with a wall mounting plate. The switch can be attached to the plate as it is equipped with magnets.