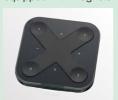

#### **WIRELESS SWITCH**

Wireless Switch is a wireless user interface that can be configured via the Casambi app. CTRL Delta. The four target buttons can control a scene or an animation of the user's choice or simply one luminaire, one luminaire group or all luminaires together if so desired. Xpress comes with a wall mounting plate. The switch can be attached to the plate as it is equipped with magnets.