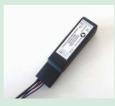

## WIRELESS CONTROL 5A DIM1 (1-10V)

Wireless control unit for Led drivers and halogen transformers with 1-10V dimming. These units have an integrated electronic switch up to 5A enabling direct switching of the load. (no need of external relay)

## WIRELESS CONTROL DIM5 (DALI)

Wireless control unit for Led drivers and halogen transformers with Dali dimming. Optional Dali repeater available with capacity of 64 drivers.