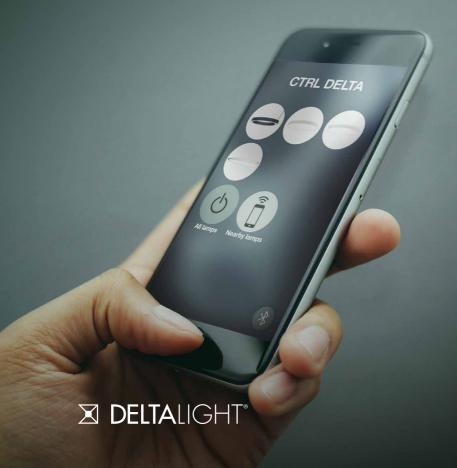

## CTRL DELTA WIRELESS CONTROL

Delta Light introduces CTRL DELTA, a wireless dimming solution enabling you to control and manage a selection of luminaires via the CTRL DELTA app on your mobile devices (Apple or Android). CTRL DELTA enabled luminaires can also be controlled from a regular wall switch without the app.

## SWITCH AND DIM EASILY

Short tapping with the finger switches the lamp on and off. Swiping your finger on the picture will dim the light. Thats easy.