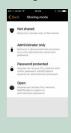

## SHARING AND AUTHOROZATION

Decide who can control you network. Admin and visitor passwords can be set so you decide who can control and who can change settings.