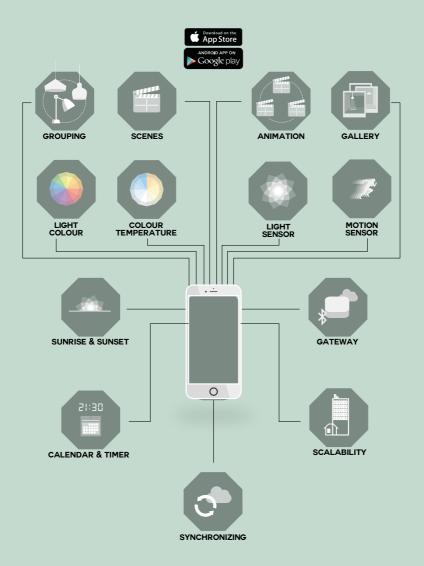

### With CTRL DELTA you can:

Dim the lighting
Group luminaires

Configure, save and recall scenes

Configure, save and recall animations

Use the Schedule to recall scenes or animations based on time and date

Adjust colours

Adjust colour temperatures

Use motion sensors

Take pictures of your spaces and add lighting control directly to your picture

Take sunrise and sunset into account while defining timers

Get status information from the system

Update the firmware over-the-air

### GEOLOCATION -SUNRISE/SUNSET

Simply by using the gps position of your smartphone or tablet the system is able to know when the sun rises or sets. You can use this to manage scenes; there is no need for a light sensor

### SCENES -ATMOSPHERE CONTROL

Set one or more lamps to a certain level to create the correct atmosphere for a dinner, a day at the office or whatever you want. Scenes can be activated with a push button or with the app. Loop several scenes in an animation for some effects.

#### GALLERY - APP PERSONALISATION

Take pictures or load pictures from your mobile device to use as a control screen for your lamp fixtures.