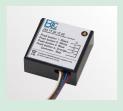

## WIRELESS CONTROL DIM8 (FALLING EDGE)

Compact, high quality trailing edge dimmer for dimmable mains voltage powered loads. It can be installed behind a traditional wall switch, into the casing or the ceiling connection of a luminaire.

MAINS VOLTAGE E27/GU10 max.150W LOW VOLTAGE + ELECTRONIC TRANSFO max.50W LED POWER SUPPLY + LED max.50W