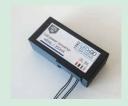

## WIRELESS CONTROL 4 CHANNEL

4 channel monochrome, rgb, rgbw or tunable white - it is all possible.
Use the push button input for controlling the lamp without the app or control other lamps/scenes with it.

## 24V WIRELESS DIM UNIT

A two channel version able to control monochrome and tunable white LEDflex. Use the push button input for controlling the lamp without the app or control other lamps/scenes with it.