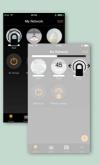

All products automatically create a wireless mesh network.

The lighting can be controlled via smartphones, tablets, smart watches, push buttons, switches or the Xpress.

Smart control can even be achieved from old wall switches without changing the wiring.

### With CTRL DELTA you can:

Dim the lighting
Group luminaires

Configure, save and recall scenes

Configure, save and recall animations

Use the Schedule to recall scenes or animations based on time and date

Adjust colours

Adjust colour temperatures

Use motion sensors

Take pictures of your spaces and add lighting control directly to your picture

Take sunrise and sunset into account while defining timers

Get status information from the system