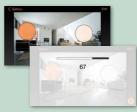

#### GALLERY - APP PERSONALISATION

Take pictures or load pictures from your mobile device to use as a control screen for your lamp fixtures.

## SWITCH AND DIM EASILY

Short tapping with the finger switches the lamp on and off. Swiping your finger on the picture will dim the light. Thats easy.