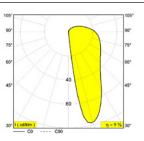

--------|-------------------------------------------------------------|--------------------|----------------------|----------------------|--------------------------|----------------------------------------|----------------------------|
| LGC<br>LOGIC | M<br>Mini Wall | R<br>Round<br>S<br>Square | A Alu Grey B Black FBRX Flemish Bronze N Anthracite W White | <b>30</b><br>3000K | ND-24<br>Non-Dim 24V | SP<br>Standard Power | WX<br>Wall, Exterior Use | R<br>Recessed<br>CF<br>Concrete Flange | RMT<br>Remote Power Supply |

\*\*\* Contact factory for additional dimming options.

#### **Related Products**

Heli X, Logic, Logic F





## Finish Options

#### **LOGIC MINI R**















**LOGIC MINI S** 















#### **Photometric Data**

#### **LOGIC MINI R**



#### **LOGIC MINI S**



## **Installation Options**

#### REMOTE DRIVER



- For Remote application
- ETL Listed
- Damp rated



**CF - CONCRETE FLANGE** 

## **Driver Options**

#### ND

Dimming Control
 NON DIMMABLE

Power Factor @ Full Load >0.95Efficiency @ Full Load ≥90

THD @ Full Load <10%

As technology changes, please use information above as guidance. For most recent updated information please contact factory. Specifications subject to change without notice.

## **DELTALIGHT**