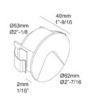

# **LOGIC MINI**

Logic is a complete range of water and shock-resistant lighting fixtures. Thanks to the use of powerful LED arrays, these wall recessed fixtures deliver an intense light effect.

| Specification  |        |
|----------------|--------|
| Wall Cut-out:  | 23/16" |
| Adjustability: | Fixed  |
| Rating:        | IP54   |