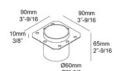

# **LOGIC MINI**

Logic is a complete range of water and shock-resistant lighting fixtures. Thanks to the use of powerful LED arrays, these wall recessed fixtures deliver an intense light effect.

| Specification  |        |
|----------------|--------|
| Wall Cut-out:  | 23/16" |
| Adjustability: | Fixed  |
| Rating:        | IP54   |