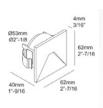

# **LOGIC MINI**

Logic is a complete range of water and shock-resistant lighting fixtures. Thanks to the use of powerful LED arrays, these wall recessed fixtures deliver an intense light effect.

| Specification  |        |
|----------------|--------|
| Wall Cut-out:  | 23/16" |
| Adjustability: | Fixed  |
| Rating:        | IP54   |