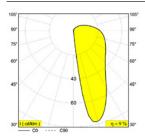

-----|---------------------------|-------------------------------------------------------------|--------------------|----------------------|----------------------|--------------------------|----------------------------------------|----------------------------|
| LGC<br>LOGIC | M<br>Mini Wall | R<br>Round<br>S<br>Square | A Alu Grey B Black FBRX Flemish Bronze N Anthracite W White | <b>30</b><br>3000K | ND-24<br>Non-Dim 24V | SP<br>Standard Power | WX<br>Wall, Exterior Use | R<br>Recessed<br>CF<br>Concrete Flange | RMT<br>Remote Power Supply |

\*\*\* Contact factory for additional dimming options.

#### **Related Products**

Heli X, Logic, Logic F





## Finish Options

#### **LOGIC MINI R**















**LOGIC MINI S** 















#### **Photometric Data**

#### **LOGIC MINI R**



#### **LOGIC MINI S**



## **Installation Options**

#### REMOTE DRIVER



- For Remote application
- ETL Listed
- Damp rated



**CF - CONCRETE FLANGE** 

## **Driver Options**

#### ND

Dimming Control
 NON DIMMABLE

Power Factor @ Full Load >0.95Efficiency @ Full Load ≥90

THD @ Full Load <10%

As technology changes, please use information above as guidance. For most recent updated information please contact factory. Specifications subject to change without notice.

## **DELTALIGHT**