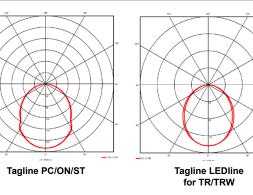

| Luminaire<br>Length                               | Space                            |
| L-TGL<br>Tagline Profile | TR<br>Recessed<br>black channel<br>with mud into<br>drywall for flat<br>surface<br>TRW<br>Recessed<br>black channel<br>with mud into<br>drywall for<br>corner install | D<br>Sandblasted<br>polycarbonate<br>Dashes and patterns<br>of light within<br>continuous black<br>channel | X<br>Nominal length<br>in inches | Nominal length<br>in inches<br>Straight run <118" | X<br>Nominal length<br>in inches | Nominal length<br>in inches<br>Straight run <118" | X<br>Nominal length<br>in inches | Nominal length<br>in inches<br>Straight run <118" | X<br>Nominal length<br>in inches |

Continue for all sections / connections for each run.

# **Photometric Data**

## FULL POWER STATIC CCT



# **Application Options**

### **REMOTE POWER SUPPLY**



# **Driver Options**

### D1

| • | Dimming Control          | 0-10V  |
|---|--------------------------|--------|
| • | Dimming Range            | 1-100% |
| • | Dim to off               | yes    |
|   | Power Easter @ Full Load | >0.0   |

- Power Factor @ Full Load >0.9 Efficiency @ Full Load ≥90 •

THD @ Full Load <20%

# **Dimmer Compatibility**

- Leviton IP710-DLZ .
- Lutron DVTV-XX .

| _ | - |
|---|---|
| n | R |
| L | U |
| _ |   |

| • | Dimming Control          | Phase Control |
|---|--------------------------|---------------|
| • | Dimming Range            | 1-100%        |
| • | Dim to off               | yes           |
| • | Power Factor @ Full Load | >0.95         |
| • | Efficiency @ Full Load   | ≥90           |