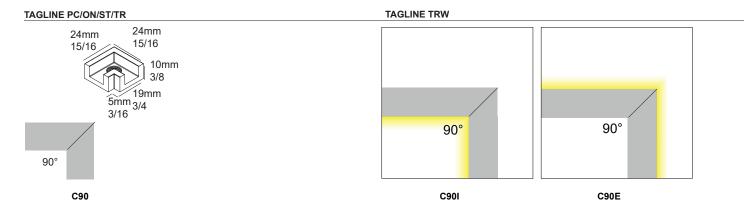

### Example: C-TGLTR-108-C90-56

| Body Type                                   | Installation                                                                       | Length                                            | Connection                                                          | Length                                            | Connection                                                          | Length                                            | Connection                                                          | Length                                            |
|---------------------------------------------|------------------------------------------------------------------------------------|---------------------------------------------------|---------------------------------------------------------------------|---------------------------------------------------|---------------------------------------------------------------------|---------------------------------------------------|---------------------------------------------------------------------|---------------------------------------------------|
| <b>C-TGL<sup>1</sup></b><br>Tagline Profile | PC<br>Pendant,<br>5' cable<br>suspended                                            | Nominal length<br>in inches<br>Straight run <118" | <b>C90</b><br>90° joiner bracket                                    | Nominal length<br>in inches<br>Straight run <118" | <b>C90</b><br>90° joiner bracket                                    | Nominal length<br>in inches<br>Straight run <118" | <b>C90</b><br>90° joiner bracket                                    | Nominal length<br>in inches<br>Straight run <118" |
|                                             | Surface mount<br>ST<br>Recessed with<br>microflange                                |                                                   |                                                                     |                                                   |                                                                     |                                                   |                                                                     |                                                   |
|                                             | TR<br>Recessed<br>black channel<br>with mud into<br>drywall for flat<br>surface    |                                                   |                                                                     |                                                   |                                                                     |                                                   |                                                                     |                                                   |
|                                             | TRW<br>Recessed<br>black channel<br>with mud into<br>drywall for<br>corner install | Nominal length<br>in inches<br>Straight run <118" | C90I<br>90° joiner bracket<br>with internal<br>illumination<br>C90E | Nominal length<br>in inches<br>Straight run <118* | C90I<br>90° joiner bracket<br>with internal<br>illumination<br>C90E | Nominal length<br>in inches<br>Straight run <118* | C90I<br>90° joiner bracket<br>with internal<br>illumination<br>C90E | Nominal length<br>in inches<br>Straight run <118" |
|                                             | corner install                                                                     |                                                   | <b>C90E</b><br>90° joiner bracket<br>with external<br>illumination  |                                                   | <b>C90E</b><br>90° joiner bracket<br>with external<br>illumination  |                                                   | <b>C90E</b><br>90° joiner bracket<br>with external<br>illumination  |                                                   |