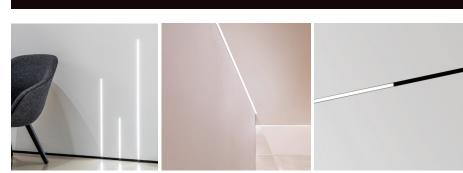

# TAGLINE

The Tagline made-to-measure profile provides an ultra-minimalistic light line that integrates seamlessly with the architectural lines of your project. Limited to only 1/4" wide the Tagline seems almost invisible, a slender line of light that cuts through space. Excellent to form clean light accents or accentuate the border of a room. When opting for the trimless solution, LED LINE units can be continuous or spaced along the dark shadow channel to create dashes and patterns of light. Also available with a small trim, as surface mounted or as a pendant solution.