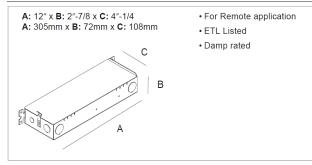

pace                            |
| L-TGL<br>Tagline Profile | TR<br>Recessed<br>black channel<br>with mud into<br>drywall for flat<br>surface<br>TRW<br>Recessed<br>black channel<br>with mud into<br>drywall for<br>corner install | D<br>Sandblasted<br>polycarbonate<br>Dashes and patterns<br>of light within<br>continuous black<br>channel | X<br>Nominal length<br>in inches | Nominal length<br>in inches<br>Straight run <118" | X<br>Nominal length<br>in inches | Nominal length<br>in inches<br>Straight run <118" | X<br>Nominal length<br>in inches | Nominal length<br>in inches<br>Straight run <118" | X<br>Nominal length<br>in inches |

Continue for all sections / connections for each run.

# **Photometric Data**

## FULL POWER STATIC CCT



# **Application Options**

### **REMOTE POWER SUPPLY**



# **Driver Options**

### D1

| • | Dimming Control          | 0-10V  |
|---|--------------------------|--------|
| • | Dimming Range            | 1-100% |
| • | Dim to off               | yes    |
|   | Power Easter @ Full Load | >0.0   |

- Power Factor @ Full Load >0.9 Efficiency @ Full Load ≥90 •

THD @ Full Load <20%

# **Dimmer Compatibility**

- Leviton IP710-DLZ .
- Lutron DVTV-XX .

| _ | - |
|---|---|
| n | R |
| L | U |
| _ |   |

| • | Dimming Control          | Phase Control |
|---|--------------------------|---------------|
| • | Dimming Range            | 1-100%        |
| • | Dim to off               | yes           |
| • | Power Factor @ Full Load | >0.95         |
| • | Efficiency @ Full Load   | ≥90           |
| • | THD @ Full Load          | <10%          |

As techn