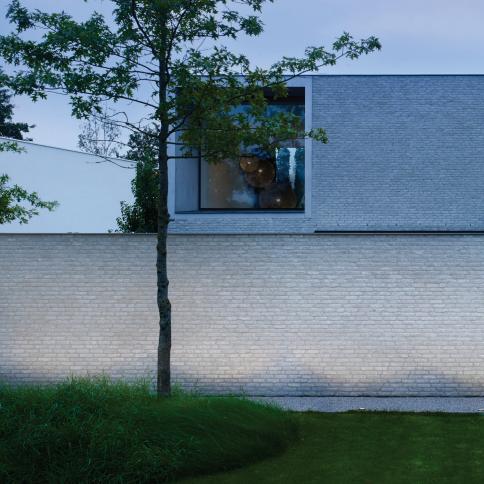

The choice in **installation** - recessed trimless or surface mounted trim - its round or square shape and different diameters allow you to match look & feel with the design of the building.

The uplight effect of the Logic serves to enhance the architectural character of your project and landscape. Thanks to its multiple reflector options Logic can be used to accentuate trees or sculptures, but also to uplight façades or large garden features, to create a sense of depth or indicate the right direction along paths and driveways.

The latest addition to the Logic range is the Wallwash version, available in aluminium or black aluminium housing. These Logic versions provide an asymmetrical light distribution for a wallwashing effect, making it possible to illuminate a vertical surface (e.g. façade)