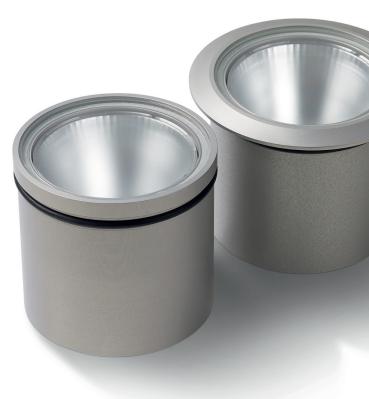

New Generation Floor Recessed.

The Logic stands for a new generation of floor recessed luminaires.

A complete range of **100% waterproof** (IP67) and **shock-resistant** led in-ground luminaires ensuring an intense uplight effect, thanks to the use of powerful led arrays.

## Optimal cooling for extended LED lifetime due to housing in massive aluminium.

Logic is potted with 2 component substances to make the luminaire IP67.

Installation is facilitated thanks to the watertight junction box and the waterproof (IP67) connector. As the Logic fits in Delta Light's standard **Genie Box** you can now easily swap your Genie 90 dichroic ground spot with this new LED version.