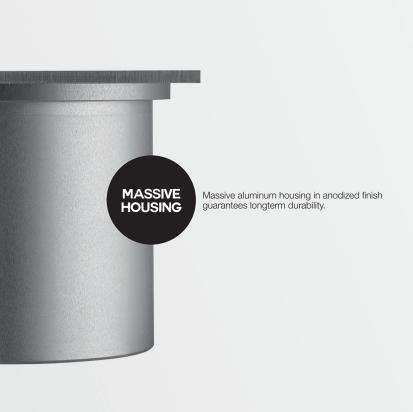

## Optimal cooling for extended LED lifetime due to housing in massive aluminium.

Logic is potted with 2 component substances to make the luminaire IP67.

Installation is facilitated thanks to the watertight junction box and the waterproof (IP67) connector. As the Logic fits in Delta Light's standard **Genie Box** you can now easily swap your Genie 90 dichroic ground spot with this new LED version.