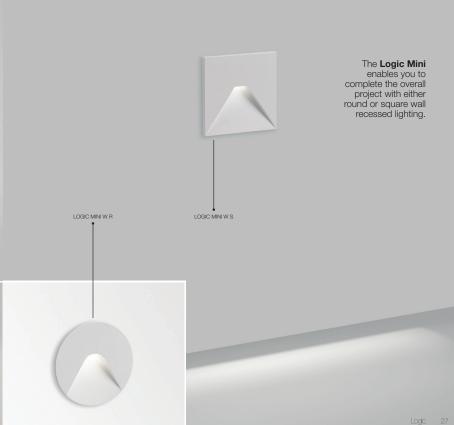

The choice in **installation** - recessed trimless or surface mounted trim - its round or square shape and different diameters allow you to match look & feel with the design of the building.

The uplight effect of the Logic serves to enhance the architectural character of your project and landscape. Thanks to its multiple reflector options Logic can be used to accentuate trees or sculptures, but also to uplight façades or large garden features, to create a sense of depth or indicate the right direction along paths and driveways.