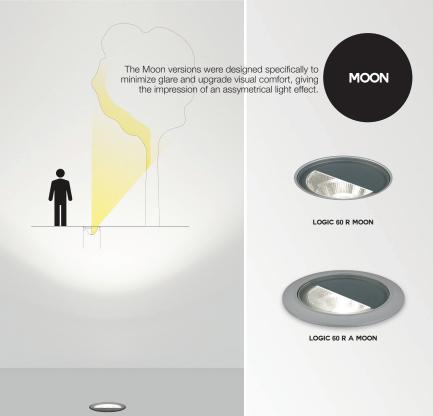

The latest addition to the Logic range is the Wallwash version, available in aluminium or black aluminium housing. These Logic versions provide an asymmetrical light distribution for a wallwashing effect, making it possible to illuminate a vertical surface (e.g. façade)