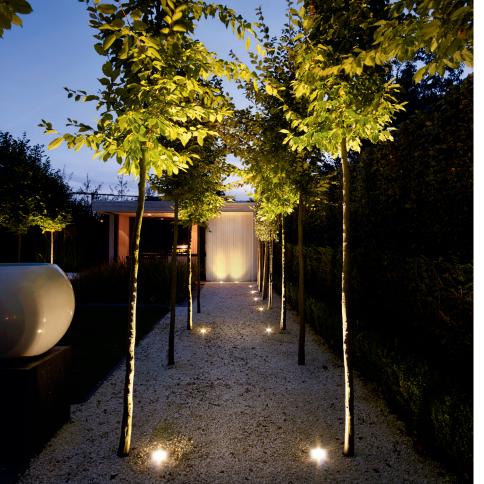

The choice in **installation** - recessed trimless or surface mounted trim - its round or square shape and different diameters allow you to match look & feel with the design of the building.

The uplight effect of the Logic serves to enhance the architectural character of your project and landscape. Thanks to its multiple reflector options Logic can be used to accentuate trees or sculptures, but also to uplight façades or large garden features, to create a sense of depth or indicate the right direction along paths and driveways.

LOGIC R A WALLWASH Ø4\*-5/16 / FINISH ANO & B

LOGIC R WALLWASH Ø3\*-5/8 / FINISH ANO

LOGIC R WALLWASH SBL

The Striper version provides a very narrow and far reaching light beam (4°), ideal to accentuate hights and tall trees. When illuminating bigger trees with more foliage wider light beams are more suited.