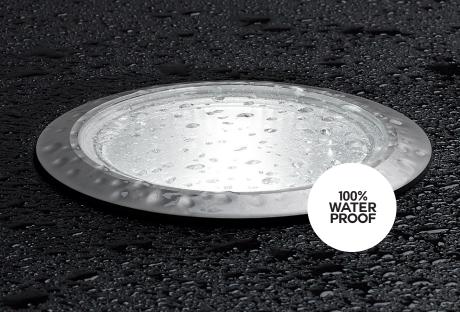

New Generation Floor Recessed.

The Logic stands for a new generation of floor recessed luminaires.

A complete range of **100% waterproof** (IP67) and **shock-resistant** led in-ground luminaires ensuring an intense uplight effect, thanks to the use of powerful led arrays.

## Optimal cooling for extended LED lifetime due to housing in massive aluminium.

Logic is potted with 2 component substances to make the luminaire IP67.

Installation is facilitated thanks to the watertight junction box and the waterproof (IP67) connector. As the Logic fits in Delta Light's standard **Genie Box** you can now easily swap your Genie 90 dichroic ground spot with this new LED version.