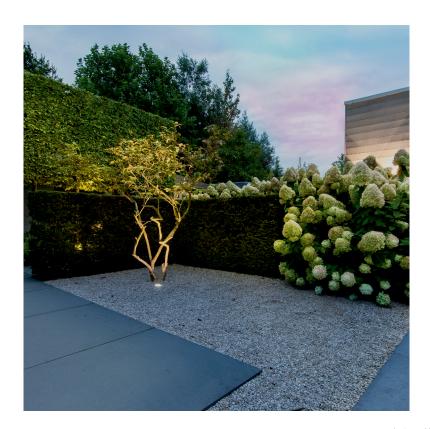

New Generation Floor Recessed.

The Logic stands for a new generation of floor recessed luminaires.

A complete range of **100% waterproof** (IP67) and **shock-resistant** led in-ground luminaires ensuring an intense uplight effect, thanks to the use of powerful led arrays.

The choice in **installation** - recessed trimless or surface mounted trim - its round or square shape and different diameters allow you to match look & feel with the design of the building.

The uplight effect of the Logic serves to enhance the architectural character of your project and landscape. Thanks to its multiple reflector options Logic can be used to accentuate trees or sculptures, but also to uplight façades or large garden features, to create a sense of depth or indicate the right direction along paths and driveways.