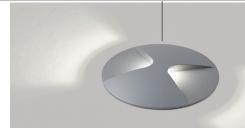

## The **Logic F1 & F2** cast an attractive floodlight on driveways, footpaths and terraces. While the F1 model emits a broad beam of light in a single direction, the F2 emits light on both sides.