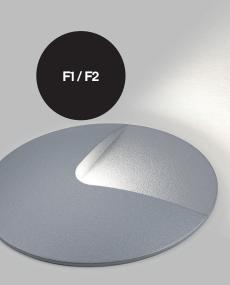

## The **Logic F1 & F2** cast an attractive floodlight on driveways, footpaths and terraces. While the F1 model emits a broad beam of light in a single direction, the F2 emits light on both sides.