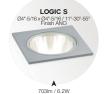

The choice in **installation** - recessed trimless or surface mounted trim - its round or square shape and different diameters allow you to match look & feel with the design of the building.

The uplight effect of the Logic serves to enhance the architectural character of your project and landscape. Thanks to its multiple reflector options Logic can be used to accentuate trees or sculptures, but also to uplight façades or large garden features, to create a sense of depth or indicate the right direction along paths and driveways.

## Optimal cooling for extended LED lifetime due to housing in massive aluminium.

Logic is potted with 2 component substances to make the luminaire IP67.

Installation is facilitated thanks to the watertight junction box and the waterproof (IP67) connector. As the Logic fits in Delta Light's standard **Genie Box** you can now easily swap your Genie 90 dichroic ground spot with this new LED version.