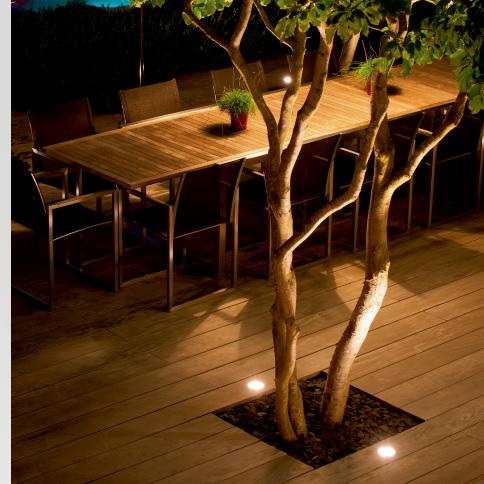

The choice in **installation** - recessed trimless or surface mounted trim - its round or square shape and different diameters allow you to match look & feel with the design of the building.

The uplight effect of the Logic serves to enhance the architectural character of your project and landscape. Thanks to its multiple reflector options Logic can be used to accentuate trees or sculptures, but also to uplight façades or large garden features, to create a sense of depth or indicate the right direction along paths and driveways.