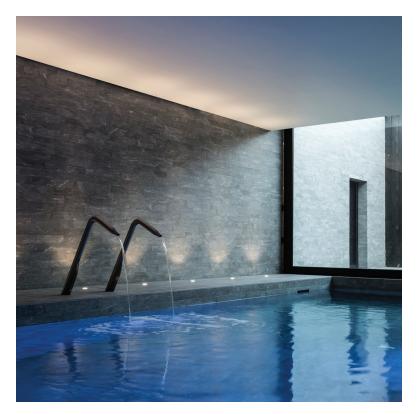

The choice in **installation** - recessed trimless or surface mounted trim - its round or square shape and different diameters allow you to match look & feel with the design of the building.

The uplight effect of the Logic serves to enhance the architectural character of your project and landscape. Thanks to its multiple reflector options Logic can be used to accentuate trees or sculptures, but also to uplight façades or large garden features, to create a sense of depth or indicate the right direction along paths and driveways.