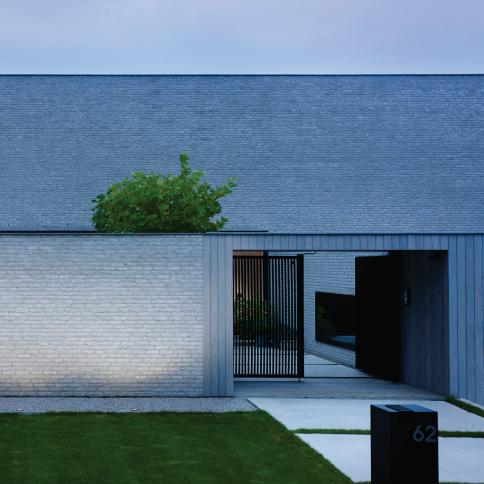

The choice in **installation** - recessed trimless or surface mounted trim - its round or square shape and different diameters allow you to match look & feel with the design of the building.

The uplight effect of the Logic serves to enhance the architectural character of your project and landscape. Thanks to its multiple reflector options Logic can be used to accentuate trees or sculptures, but also to uplight façades or large garden features, to create a sense of depth or indicate the right direction along paths and driveways.