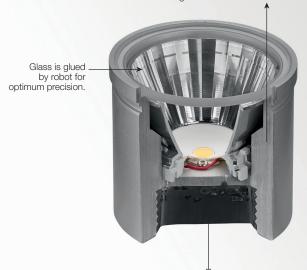

## Optimal cooling for extended LED lifetime due to housing in massive aluminium.

Logic is potted with 2 component substances to make the luminaire IP67.

Installation is facilitated thanks to the watertight junction box and the waterproof (IP67) connector. As the Logic fits in Delta Light's standard **Genie Box** you can now easily swap your Genie 90 dichroic ground spot with this new LED version.