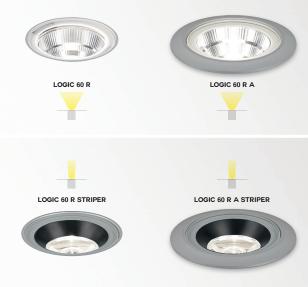

LOGIC R A WALLWASH Ø4\*-5/16 / FINISH ANO & B

LOGIC R WALLWASH Ø3\*-5/8 / FINISH ANO

LOGIC R WALLWASH SBL

The Striper version provides a very narrow and far reaching light beam (4°), ideal to accentuate hights and tall trees. When illuminating bigger trees with more foliage wider light beams are more suited.