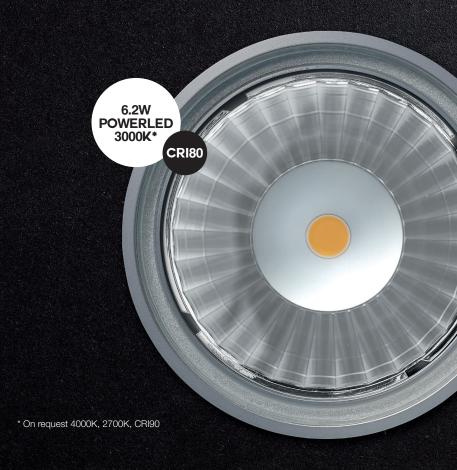

## Optimal cooling for extended LED lifetime due to housing in massive aluminium.

Logic is potted with 2 component substances to make the luminaire IP67.

Installation is facilitated thanks to the watertight junction box and the waterproof (IP67) connector. As the Logic fits in Delta Light's standard **Genie Box** you can now easily swap your Genie 90 dichroic ground spot with this new LED version.