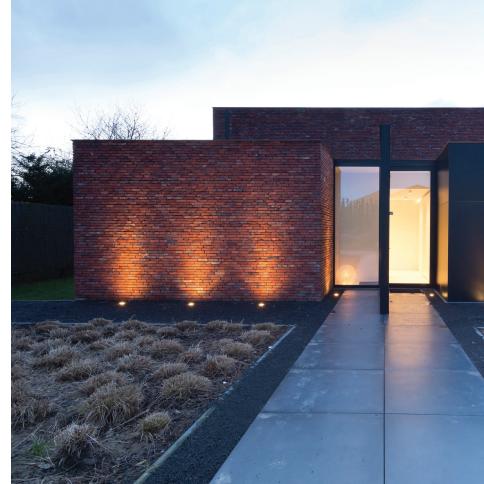

The latest addition to the Logic range is the Wallwash version, available in aluminium or black aluminium housing. These Logic versions provide an asymmetrical light distribution for a wallwashing effect, making it possible to illuminate a vertical surface (e.g. façade)