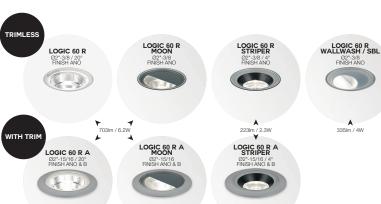

The choice in **installation** - recessed trimless or surface mounted trim - its round or square shape and different diameters allow you to match look & feel with the design of the building.

The uplight effect of the Logic serves to enhance the architectural character of your project and landscape. Thanks to its multiple reflector options Logic can be used to accentuate trees or sculptures, but also to uplight façades or large garden features, to create a sense of depth or indicate the right direction along paths and driveways.

The latest addition to the Logic range is the Wallwash version, available in aluminium or black aluminium housing. These Logic versions provide an asymmetrical light distribution for a wallwashing effect, making it possible to illuminate a vertical surface (e.g. façade)

LOGIC R A WALLWASH Ø4\*-5/16 / FINISH ANO & B

LOGIC R WALLWASH Ø3\*-5/8 / FINISH ANO

LOGIC R WALLWASH SBL

The Striper version provides a very narrow and far reaching light beam (4°), ideal to accentuate hights and tall trees. When illuminating bigger trees with more foliage wider light beams are more suited.