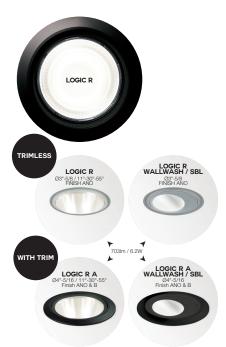

The choice in **installation** - recessed trimless or surface mounted trim - its round or square shape and different diameters allow you to match look & feel with the design of the building.

The uplight effect of the Logic serves to enhance the architectural character of your project and landscape. Thanks to its multiple reflector options Logic can be used to accentuate trees or sculptures, but also to uplight façades or large garden features, to create a sense of depth or indicate the right direction along paths and driveways.

The latest addition to the Logic range is the Wallwash version, available in aluminium or black aluminium housing. These Logic versions provide an asymmetrical light distribution for a wallwashing effect, making it possible to illuminate a vertical surface (e.g. façade)

LOGIC R A WALLWASH Ø4\*-5/16 / FINISH ANO & B

LOGIC R WALLWASH Ø3\*-5/8 / FINISH ANO

LOGIC R WALLWASH SBL

The Striper version provides a very narrow and far reaching light beam (4°), ideal to accentuate hights and tall trees. When illuminating bigger trees with more foliage wider light beams are more suited.