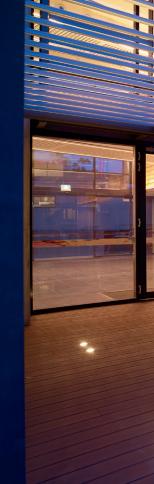

The choice in **installation** - recessed trimless or surface mounted trim - its round or square shape and different diameters allow you to match look & feel with the design of the building.

The uplight effect of the Logic serves to enhance the architectural character of your project and landscape. Thanks to its multiple reflector options Logic can be used to accentuate trees or sculptures, but also to uplight façades or large garden features, to create a sense of depth or indicate the right direction along paths and driveways.