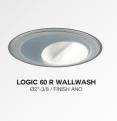

The latest addition to the Logic range is the Wallwash version, available in aluminium or black aluminium housing. These Logic versions provide an asymmetrical light distribution for a wallwashing effect, making it possible to illuminate a vertical surface (e.g. façade)

LOGIC R A WALLWASH Ø4\*-5/16 / FINISH ANO & B

LOGIC R WALLWASH Ø3\*-5/8 / FINISH ANO

LOGIC R WALLWASH SBL

The Striper version provides a very narrow and far reaching light beam (4°), ideal to accentuate hights and tall trees. When illuminating bigger trees with more foliage wider light beams are more suited.