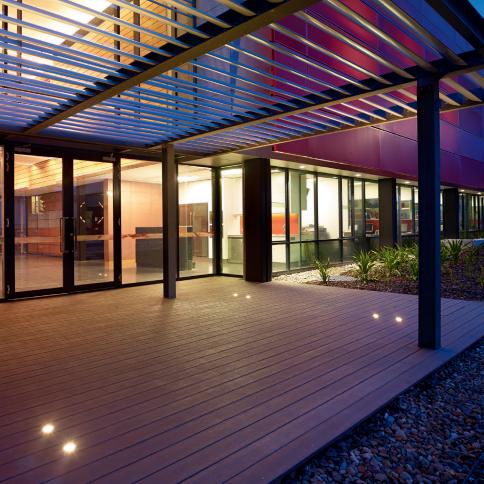

The choice in **installation** - recessed trimless or surface mounted trim - its round or square shape and different diameters allow you to match look & feel with the design of the building.

The uplight effect of the Logic serves to enhance the architectural character of your project and landscape. Thanks to its multiple reflector options Logic can be used to accentuate trees or sculptures, but also to uplight façades or large garden features, to create a sense of depth or indicate the right direction along paths and driveways.