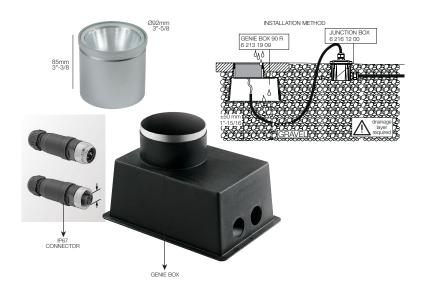

## Optimal cooling for extended LED lifetime due to housing in massive aluminium.

Logic is potted with 2 component substances to make the luminaire IP67.

Installation is facilitated thanks to the watertight junction box and the waterproof (IP67) connector. As the Logic fits in Delta Light's standard **Genie Box** you can now easily swap your Genie 90 dichroic ground spot with this new LED version.